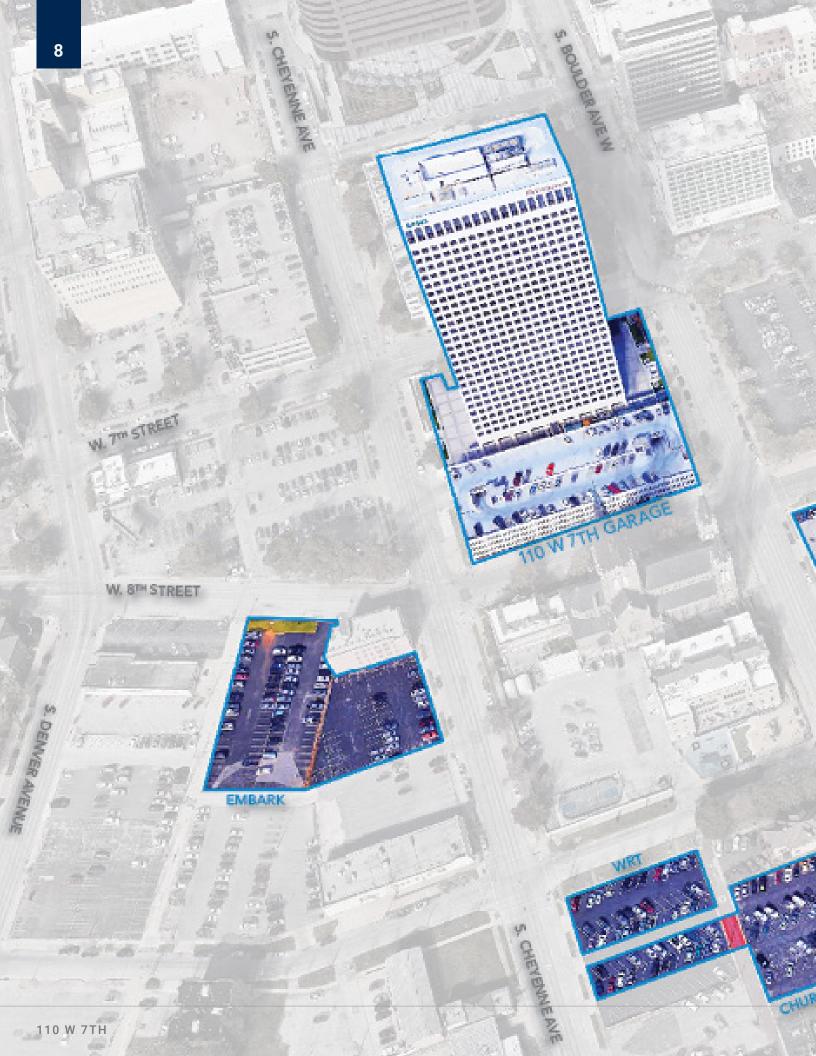

ayne@robinson-park.com

#### **MELISSA BRESE**

**Asst Business Manager** 

mbrese@robinson-park.com

#### THE BENEFITS OF ROBINSON PARK

Tenant App | The RP App allows you to interact with our properties like never before. Listed are just some of the amazing features, and we're always adding more to make it your One-Stop-RP-Shop!

Corporate Discounts | As a RP Tenant, you gain access to several Corporate Discounts for things like hotels, tickets, technology, and much more!



- Direct Communication Link To Management 24/7
- Submit Work Orders and Maintenance Requests
- Schedule Conference Rooms
- Join our Gyms and Manage your Membership
- View and Register for Events
- Receive Notifications Directly from Management
- Security Access to Enter Property
- More features are added regularly!





# CONVENIENT PARKING RATIO OF 1 PER 1,000 SF









### WALKABILITY

110 W 7TH IS PERFECTLY LOCATED AT THE SOUTHWEST EDGE OF DOWNTOWN TULSA.

THIS PLACEMENT OFFERS
WALKABILITY TO POPULAR
DESTINATIONS WHILE
AVOIDING THE HEART OF
CENTRAL BUSINESS DISTRICT
TRAFFIC.











RICK GUILD, SIOR rguild@newmarkrp.com (918) 645-3677 SAM HOGLE shogle@newmarkrp.com (918) 381-0833