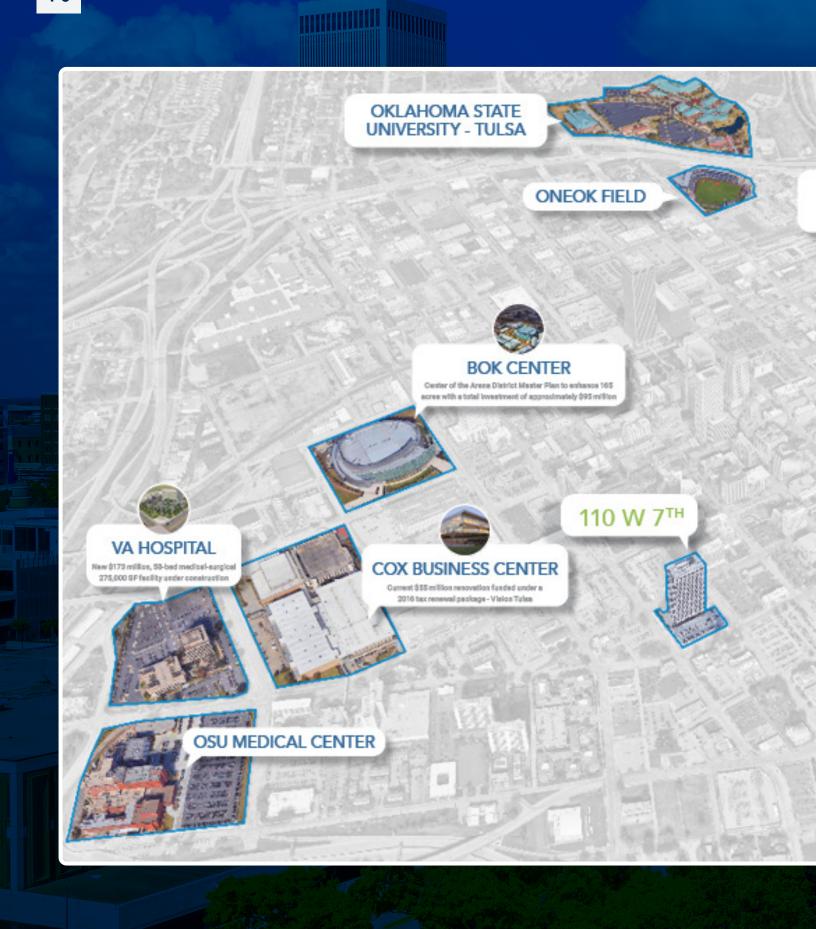

### WALKABILITY

110 W 7TH IS PERFECTLY LOCATED AT THE SOUTHWEST EDGE OF DOWNTOWN TULSA.

THIS PLACEMENT OFFERS
WALKABILITY TO POPULAR
DESTINATIONS WHILE
AVOIDING THE HEART OF
CENTRAL BUSINESS DISTRICT
TRAFFIC.