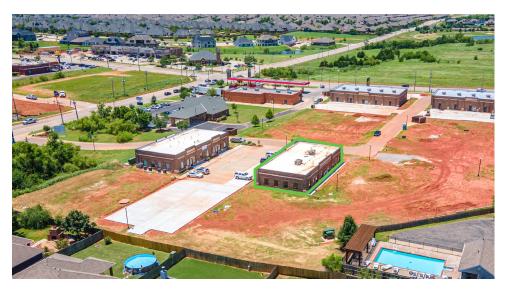

#### **PROPERTY OVERVIEW**

Office space available for lease in NW OKC's Domain Office Park. Located in the Northeast corner of N May Avenue and NW 164th Street, this office building offers quick access from Highway 74 as well as the convenience of a variety of nearby retail, banking and dining options just one mile south along the Memorial Road corridor. Building can be demised down to ±2,025 SF. Tenant pays utilities and janitorial.