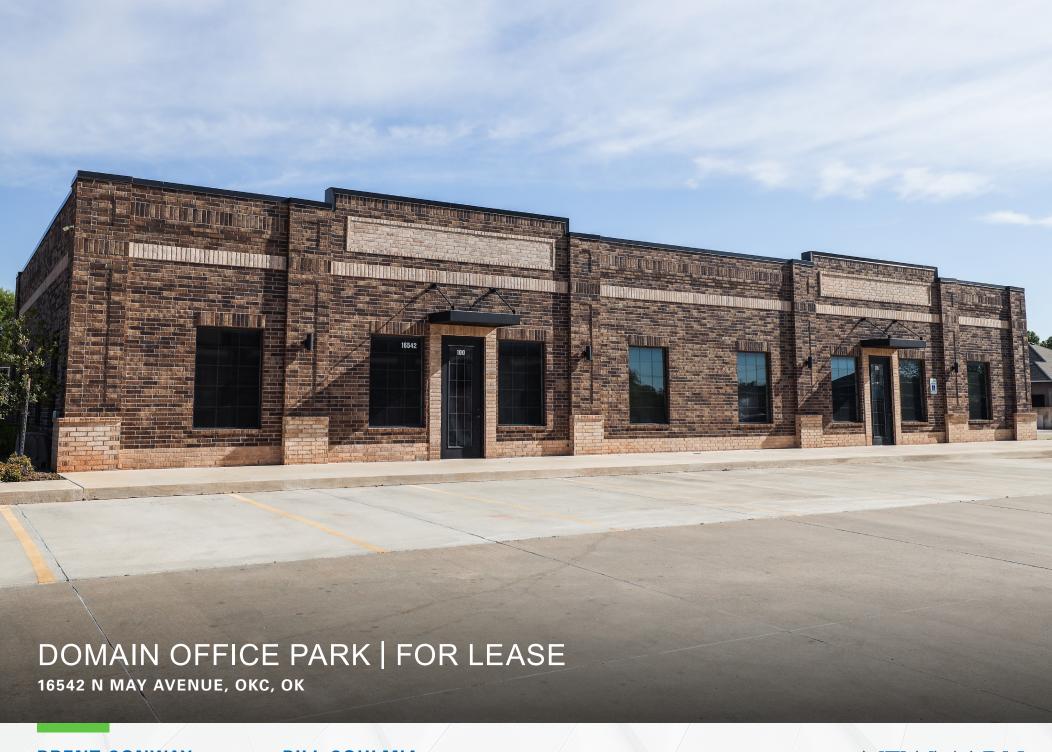

# 16542 N MAY AVE / FOR LEASE

#### **PROPERTY OVERVIEW**

Office space available for lease in NW OKC's Domain Office Park. Located in the Northeast corner of N May Avenue and NW 164th Street, this office building offers quick access from Highway 74 as well as the convenience of a variety of nearby retail, banking and dining options just one mile south along the Memorial Road corridor. Building can be demised down to ±2,025 SF. Tenant pays utilities and janitorial.