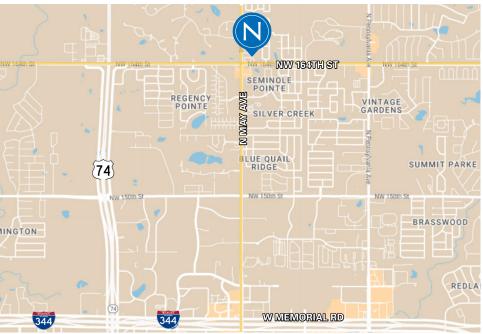

#### **PROPERTY OVERVIEW**

Office space available for lease in NW OKC's Domain Office Park. Located in the Northeast corner of N May Avenue and NW 164th Street, this office building offers quick access from Highway 74 as well as the convenience of a variety of nearby retail, banking and dining options just one mile south along the Memorial Road corridor. Building can be demised down to ±2,025 SF. Tenant pays utilities and janitorial.