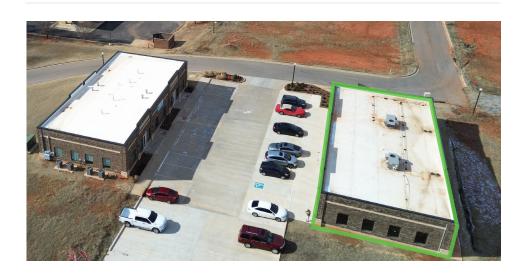

#### **PROPERTY OVERVIEW**

Office space available for lease in NW OKC's Domain Office Park. Located in the Northeast corner of N May Avenue and NW 164th Street, this office building offers quick access from Highway 74 as well as the convenience of a variety of nearby retail, banking and dining options just one mile south along the Memorial Road corridor. Building can be demised down to ±2,025 SF. Tenant pays utilities and janitorial.

### **DETAILS**

| Lease Rate    | \$22.00/SF MG           |
|---------------|-------------------------|
| Available SF  | <u>+</u> 2,025-4,050 SF |
| Building Size | 4,050 SF                |
| Year Built    | 2022                    |
| Submarket     | NW OKC                  |