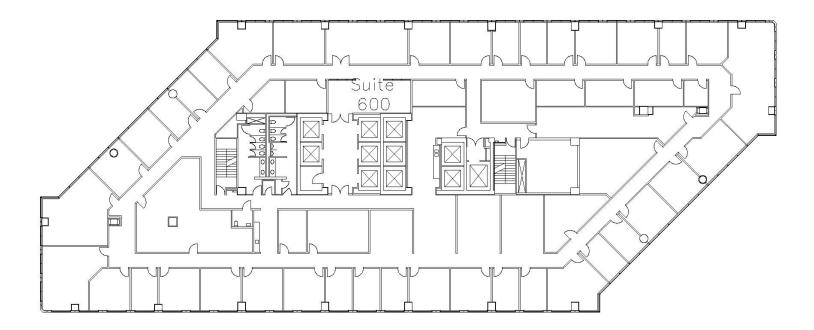

## DETAILS

| Available suite | 600        |
|-----------------|------------|
| Suite size      | 23,602 SF  |
| Building Size   | 463,696 SF |
| Price/SF        | \$27.00    |