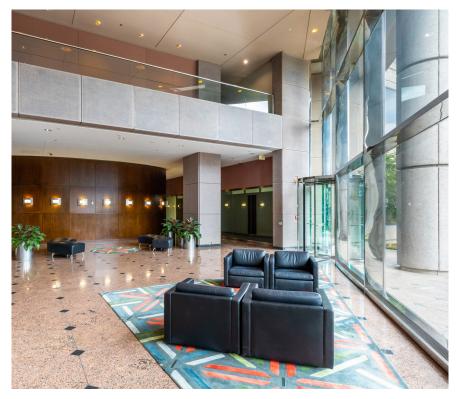

## **PROPERTY OVERVIEW**

Available space for lease in Tulsa's nicest office park: One Warren Place at 61st & Yale. Located next to Mahogany Prime Steakhouse, Pub W, Neighborhood Jam, Starbucks, and additional local favorites. One Warren Place offers spectacular natural light, extended ceilings, on-site banking, and a breath-taking atrium. This location features a welcoming atmosphere with a property manager on-site and plenty of outdoor greenery in addition to the incredible downtown Tulsa views! Campus includes the beautiful Doubletree Hotel right next door. Covered garage parking for all employees includes covered walkway to building. Ample visitor parking is also available for tenant guests and clients.

## **HIGHLIGHTS**

| 24/7 card-access secured building                               | Fully paved & lit walking trails                                             |
|-----------------------------------------------------------------|------------------------------------------------------------------------------|
| 24/7 on-site security                                           | Beauitiful lobby with generous seating                                       |
| 6 story, covered parking garage with canopied walkways          | Saint Francis Health Zone corporate discount rates available                 |
| Security officers provide after hours escort to vehicles        | Unparalleled Tenant Relations program                                        |
| 52-acre hillside campus-style location                          | Minutes from downtown and Tulsa International Airport                        |
| Large first floor common area conference room available for use | Quick walk to award-winning restaurants such as Mahogany<br>Prime Steakhouse |