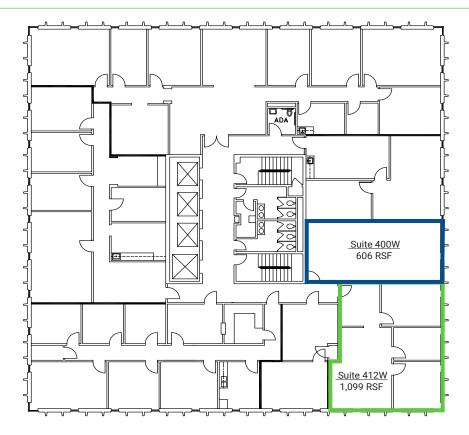

## **DETAILS**

| West Tower |                    |
|------------|--------------------|
| Suite 400W | 606 SF             |
| Suite 412W | 1,099 SF           |
| Lease Rate | \$18.00/RSF        |
| Lease Type | Full Service Gross |
| Lease Term | 3 - 5 Years        |