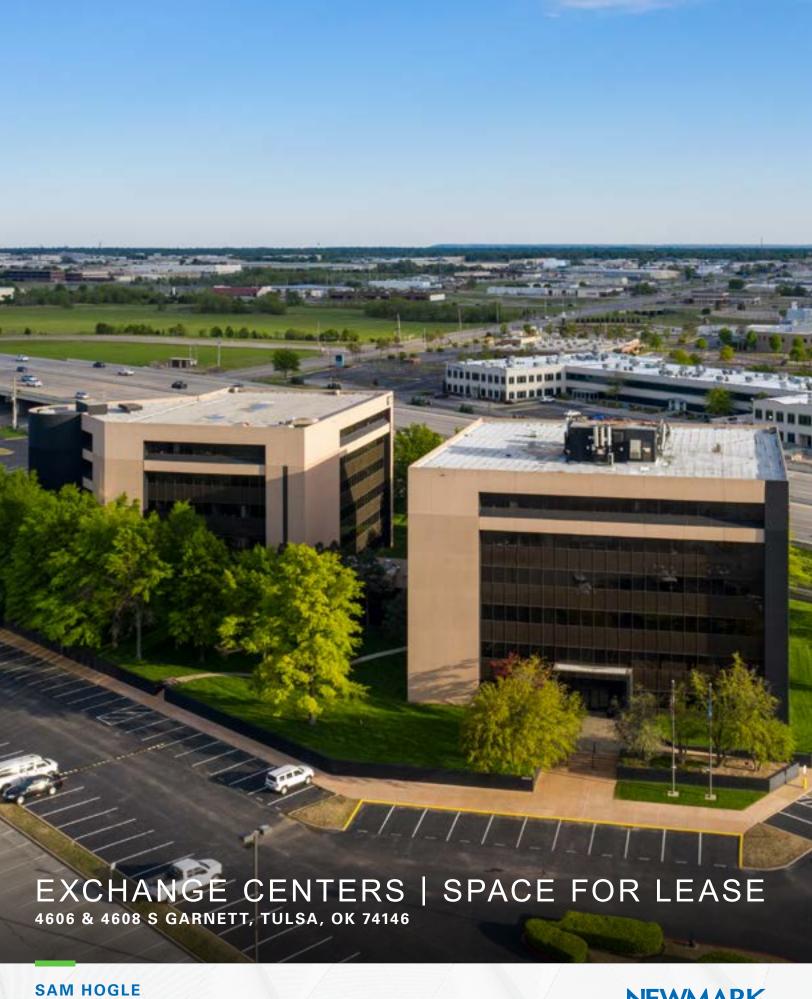

#### **EXECUTIVE SUMMARY**

Perfectly situated office space with immediate access to the Broken Arrow Expressway and Highway 169. These class B buildings in East Tulsa offer high-visibility, especially from the BA Expressway traffic.

Exchange Centers East & West offer ample parking for tenants and guests with on-site property management.