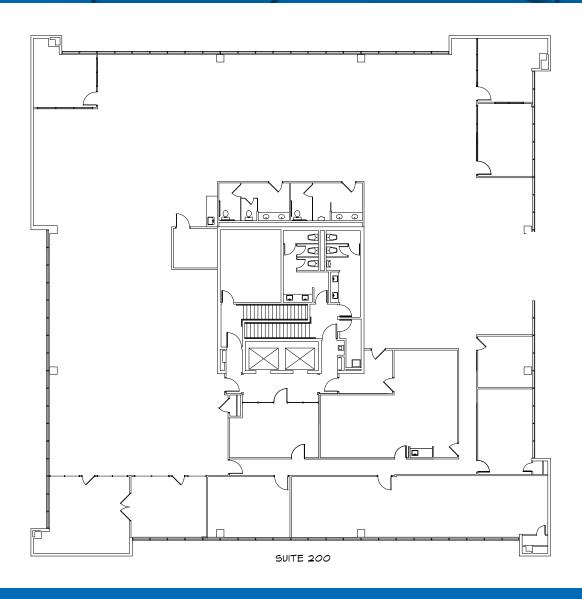

NEFITS OF ROBINSON PARK

Tenant App | The RP App allows you to interact with our properties like never before. Listed are just some of the amazing features, and we're always adding more to make it your One-Stop-RP-Shop!

Corporate Discounts | As a RP Tenant, you gain access to several Corporate Discounts for things like hotels, tickets, technology, and much more!



- Direct Communication Link To Management 24/7
- Submit Work Orders and Maintenance Requests
- Schedule Conference Rooms
- Join our Gyms and Manage your Membership
- View and Register for Events
- Receive Notifications Directly from Management
- Security Access to Enter Property
- More features are added regularly!





**SCAN HERE FOR SUITE AVAILABILITY** 







# SUITE 200

**EXCHANGE CENTER | 4608** 

2nd Floor

13,908 SF