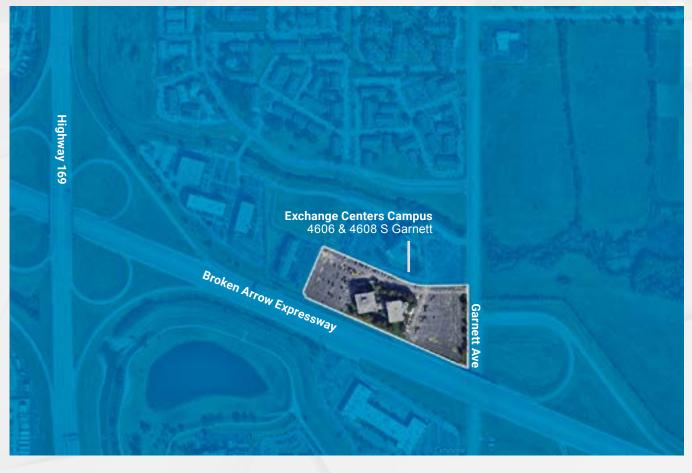

#### **EXECUTIVE SUMMARY**

Perfectly situated office space with immediate access to the Broken Arrow Expressway and Highway 169. These class B buildings in East Tulsa offer high-visibility, especially from the BA Expressway traffic.