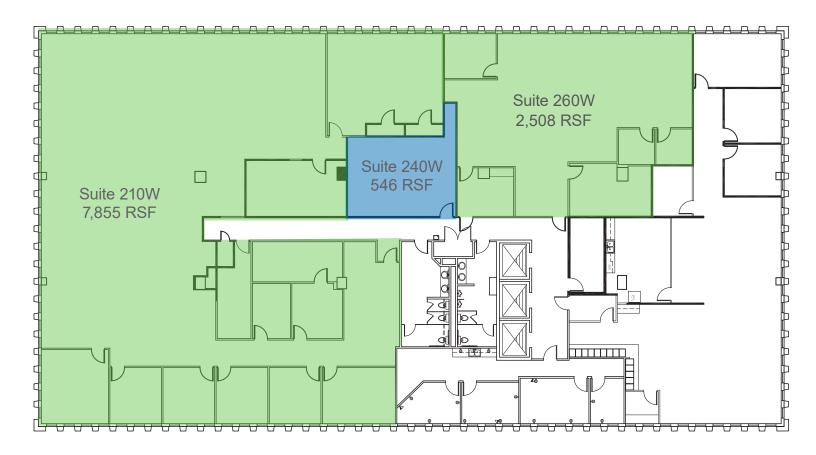

| DETAILS<br>West Tower |                 | HIGHLIGHTS<br>NW suburban location                    |
|-----------------------|-----------------|-------------------------------------------------------|
|                       |                 |                                                       |
| Suite 240W            | 546 RSF         | Newly renovated                                       |
| Suite 260W            | 2,508 RSF       | Ample parking available                               |
| Lease Rate            | \$18.00/RSF FGS | Easy access to I-44 & Lake Hefner Parkway             |
| Lease Term            | 3 - 5 Years     | Close proximity to restaurants, shopping, and medical |