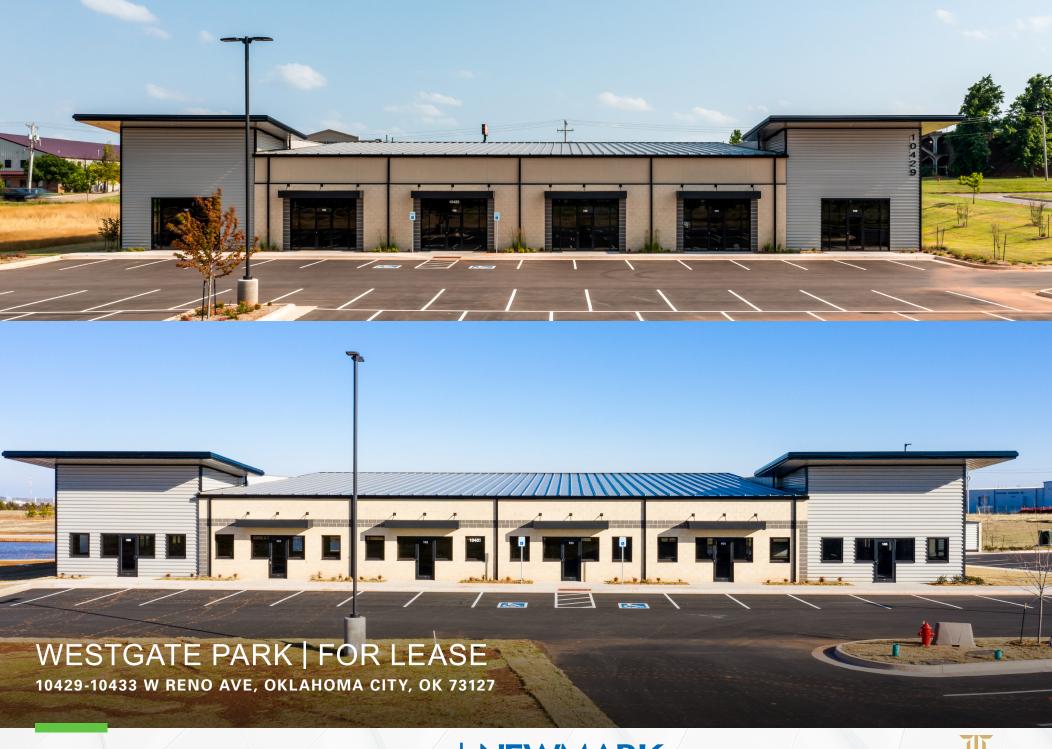

## WESTGATE PARK / FOR LEASE

#### PROPERTY OVERVIEW

Office and retail space available for lease in the mixed-use development of Westgate Park. Westgate Park is situated on the corner of W Reno and Sara Road, with convenient access to both the Kilpatrick Turnpike and I-40. Future expansion of the turnpike will allow a direct route to Will Rogers World Airport.

Phase I of this development includes one 10,500 SF office building and one 10,500 SF retail building. In addition to the development of 444 multi-family units to the east, pad sites are available for a hard corner convenience store, 2-story office building, retail center and full-service restaurants/fast food.