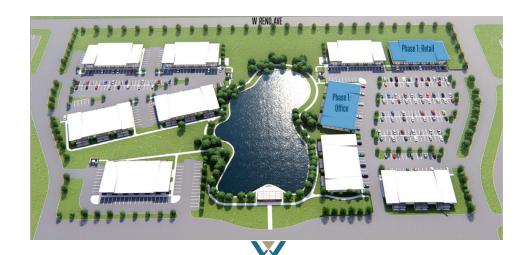

Located just south of the park's prominent Class A office building, Westgate One, these office and retail buildings will feature access to the campus centralized water feature, with seating surrounding the area.

Phase I of this development includes one 10,500 SF office building and one 10,500 SF retail building. In addition to the development of 444 multi-family units to the east, pad sites are available for a hard corner convenience store, 2-story office building, retail center and full-service restaurants/fast food.