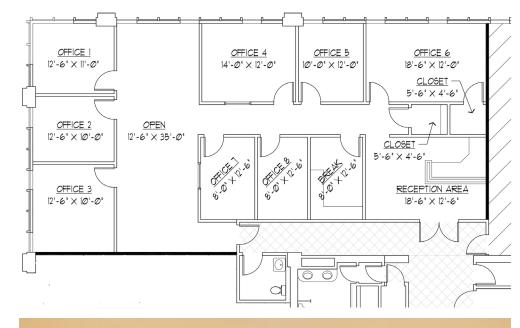

## **PROPERTY OVERVIEW**

Modern office space available for sublease in a prime location in 50 Penn Place, 1900 NW Expressway, Oklahoma City. This flexible space features private offices, open work areas, and meeting rooms, ideal for small to mid-sized businesses. Enjoy on-site parking, high-speed internet, and easy access to local amenities.

## **DETAILS**

| Suite 1410    | 2,516 SF           |
|---------------|--------------------|
| Sublease Rate | \$17.50/RSF        |
| Lease Type    | Full Service Gross |
| Lease Term    | June 30, 2027      |
| Market        | Oklahoma City      |