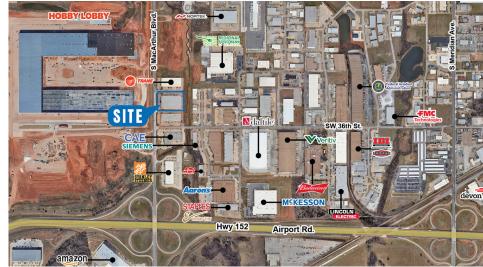

## **PROPERTY OVERVIEW**

Airport Business Center II is less than 1/2 mile north of Hwy 152, approximately 2 miles from I-40 & I-44, and 2.5 miles north of Will Rogers World Airport. There is an additional 5,000 SF space in the building available for sublease.