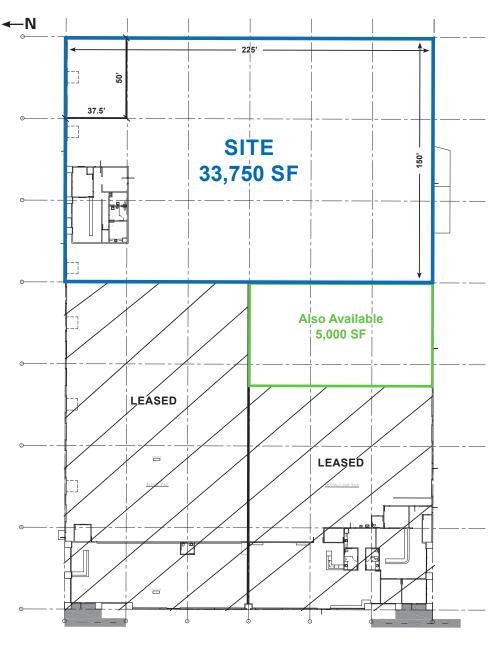

## **PROPERTY OVERVIEW**

Airport Business Center II is less than 1/2 mile north of Hwy 152, approximately 2 miles from I-40 & I-44, and 2.5 miles north of Will Rogers World Airport. There is an additional 5,000 SF space in the building available for sublease.

## **DETAILS**

| Lease Rate Contact Br Building Size 78,750                     | ) SF  |
|----------------------------------------------------------------|-------|
|                                                                | oker  |
| Office Size                                                    | ) SF  |
| Office Size 1,875                                              | SF    |
| Column Spacing 50' x 3                                         | 37.5  |
| Clear Height                                                   | 28    |
| Doors 3 dock high doors, 2 with pit levelers   3 grade level d | ors   |
| Parking 30 car p                                               | arks  |
| Zoning I-3, Heavy Indus                                        | trial |