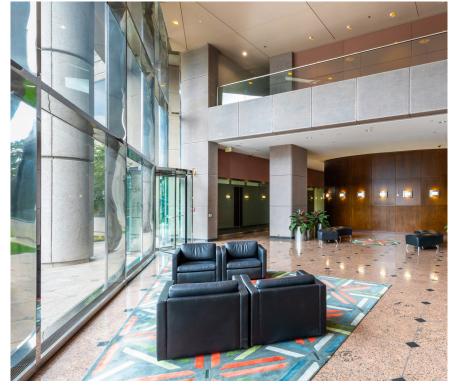

## **PROPERTY OVERVIEW**

Available space for lease in Tulsa's nicest office park: One Warren Place at 61st & Yale. Located next to Mahogany Prime Steakhouse, Pub W, Neighborhood Jam, Starbucks, and additional local favorites. One Warren Place offers spectacular natural light, extended ceilings, on-site banking, and a breath-taking atrium. This location features a welcoming atmosphere with a property manager on-site and plenty of outdoor greenery in addition to the incredible downtown Tulsa views! Campus includes the beautiful Doubletree Hotel right next door. Covered garage parking for all employees includes covered walkway to building. Ample visitor parking is also available for tenant guests and clients.

## **HIGHLIGHTS**

| 24/7 card-access secured building                               | Fully paved & lit walking trails                                             |
|-----------------------------------------------------------------|------------------------------------------------------------------------------|
| 24/7 on-site security                                           | Beautiful lobby with generous seating                                        |
| 6 story, covered parking garage with canopied walkways          | Saint Francis Health Zone corporate discount rates available                 |
| Security officers provide after hours escort to vehicles        | Unparalleled Tenant Relations program                                        |
| 52-acre hillside campus-style location                          | Minutes from downtown and Tulsa International Airport                        |
| Large first floor common area conference room available for use | Quick walk to award-winning restaurants such as Mahogany<br>Prime Steakhouse |