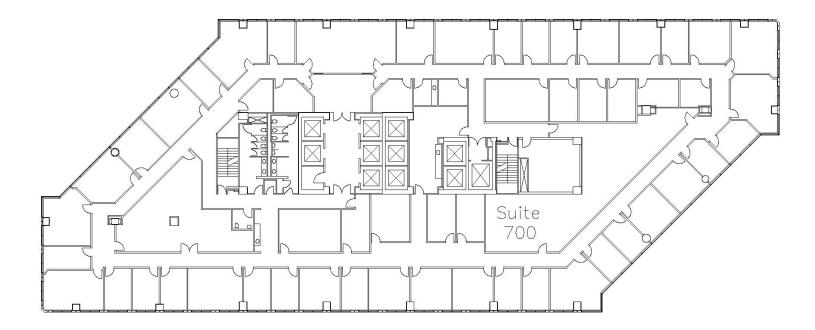

#### DETAILS

| Available suite | 700        |
|-----------------|------------|
| Suite size      | 23,598 SF  |
| Building Size   | 463,696 SF |
| Price/SF        | \$27.00    |