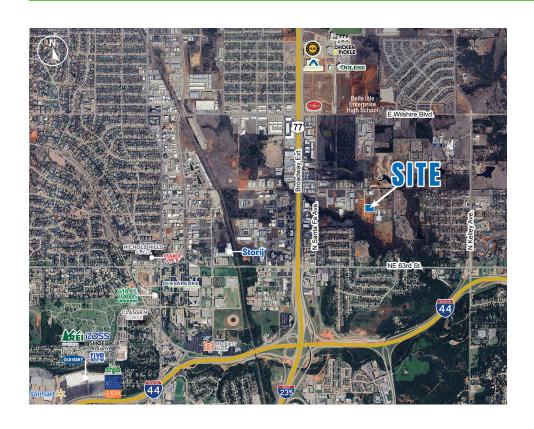

# NEW WAREHOUSE FACILITY | FOR LEASE

NE 70TH & SANTA FE AVE., OKLAHOMA CITY, OK

### **PROPERTY OVERVIEW**

This property is centrally located in Oklahoma City, making drive-times to all major highways less than 10 minutes. Located just north of the property is the mixed-use development The Half, which features American Fidelity, Flix Brewhouse, Chicken N Pickle, Andretti Indoor Karting & Games, and the new Dolese Headquarters.