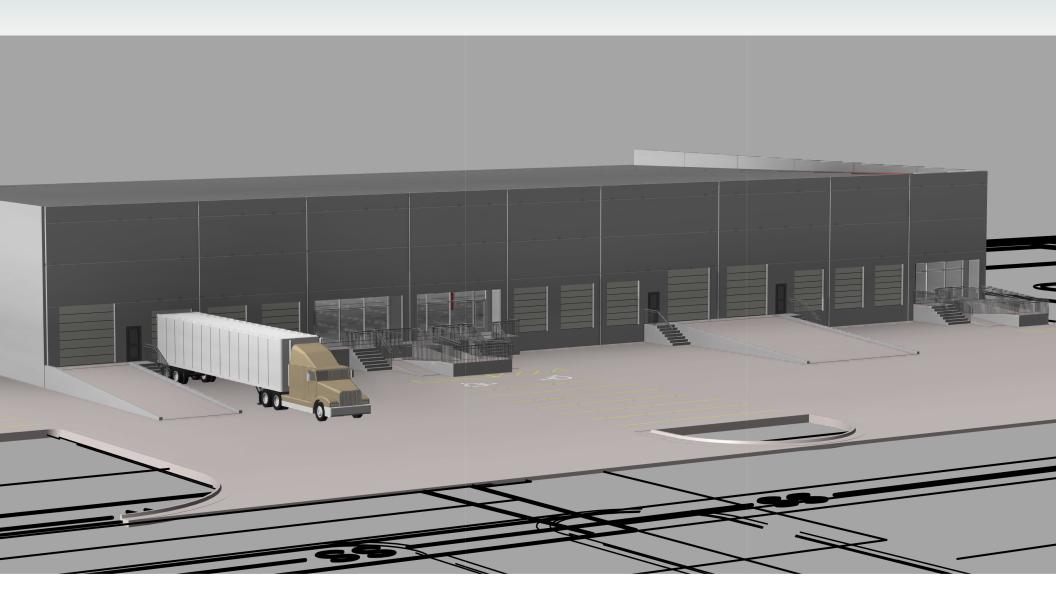

#### **DETAILS**

| Available SF         | 12,500 SF - 37,500 SF |
|----------------------|-----------------------|
| Lease Rate           | \$9.00/SF/YR (NNN)    |
| <b>Building Size</b> | 37,500 SF             |
| Lot Size             | 1.7 Acres±            |
| Cross Streets        | NE 70th & Ozzy Ave.   |

#### **HIGHLIGHTS**

| 12,500 SF bay size                          |    |
|---------------------------------------------|----|
| 3 docks per bay   1 grade level ramp per ba | ıy |
| 2 edge of dock levelers   1 pit leveler     |    |
| 28' clear height                            |    |
| 128'± truck court, 36 car parks             |    |