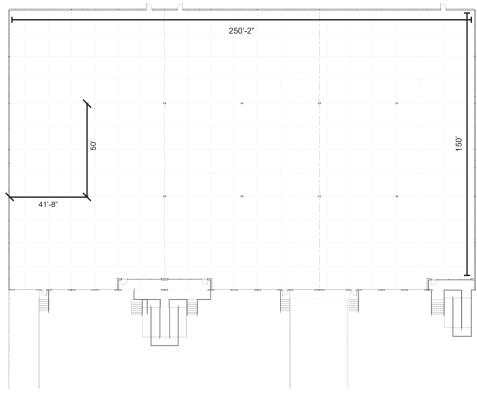

#### **DETAILS**

| Available SF         | 12,500 SF - 37,500 SF |
|----------------------|-----------------------|
| Lease Rate           | \$9.00/SF/YR (NNN)    |
| <b>Building Size</b> | 37,500 SF             |
| Lot Size             | 1.7 Acres±            |
| Cross Streets        | NE 70th & Ozzy Ave.   |

#### **HIGHLIGHTS**

| 12,500 SF bay size                          |    |
|---------------------------------------------|----|
| 3 docks per bay   1 grade level ramp per ba | ıy |
| 2 edge of dock levelers   1 pit leveler     |    |
| 28' clear height                            |    |
| 128'± truck court, 36 car parks             |    |