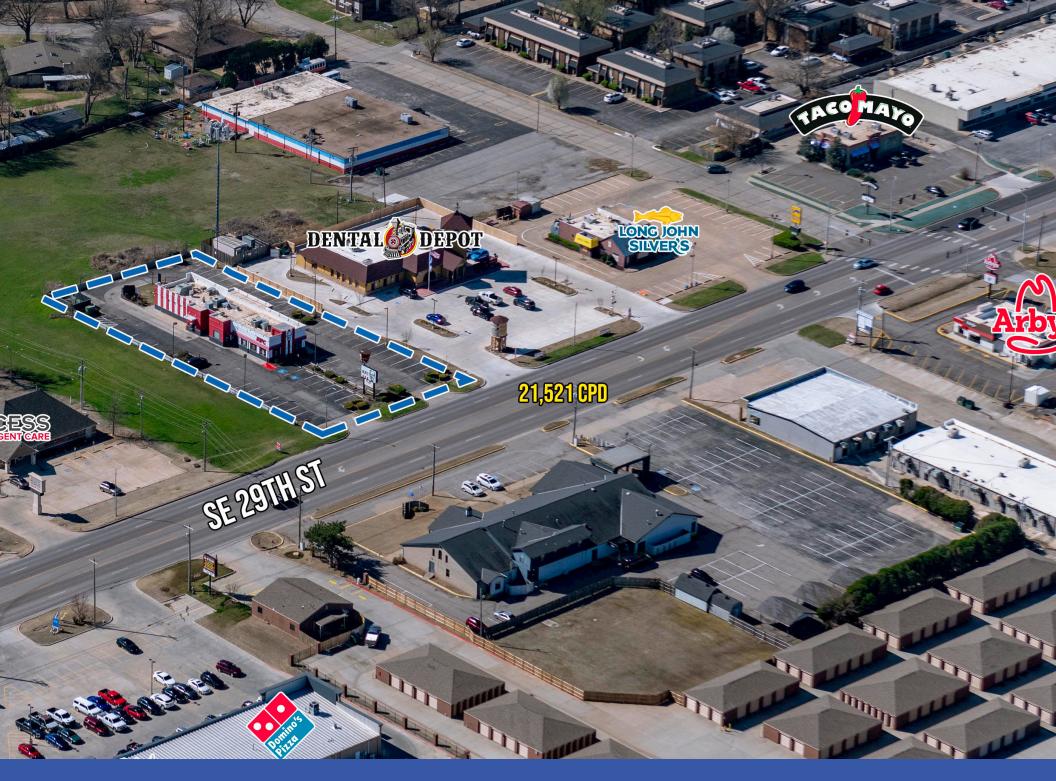

FORMER FREESTANDING QUICK SERVICE RESTAURANT | FOR LEASE OR SALE 5008 SE 29TH ST., OKLAHOMA CITY, OK

THE RETAIL GROUP

## **PROPERTY HIGHLIGHTS**

| Freestanding restaurant with drive-thru                                                                                                                                                       |
|-----------------------------------------------------------------------------------------------------------------------------------------------------------------------------------------------|
|                                                                                                                                                                                               |
| Located one-half mile from Tinker Air Force Base: Largest single-site employer in<br>Oklahoma (29,605 on-site employees). Tinker Air Force Base has an economic impace<br>of \$5.38B annually |
| Located 7 miles (13-minute drive-time) from Oklahoma City's CBD                                                                                                                               |

5 mi Radius

**Daytime Population** 5 mi Radius 66,545

Estimated Vehicles/Day SE 29th St. 21,521 VPD

5008 SE 29TH ST., OKLAHOMA CITY, OK | FOR LEASE OR SALE

THE RETAIL GROUP

JAY COHLMIA jaycohlmia@newmarkrp.com O: 405.602.2989