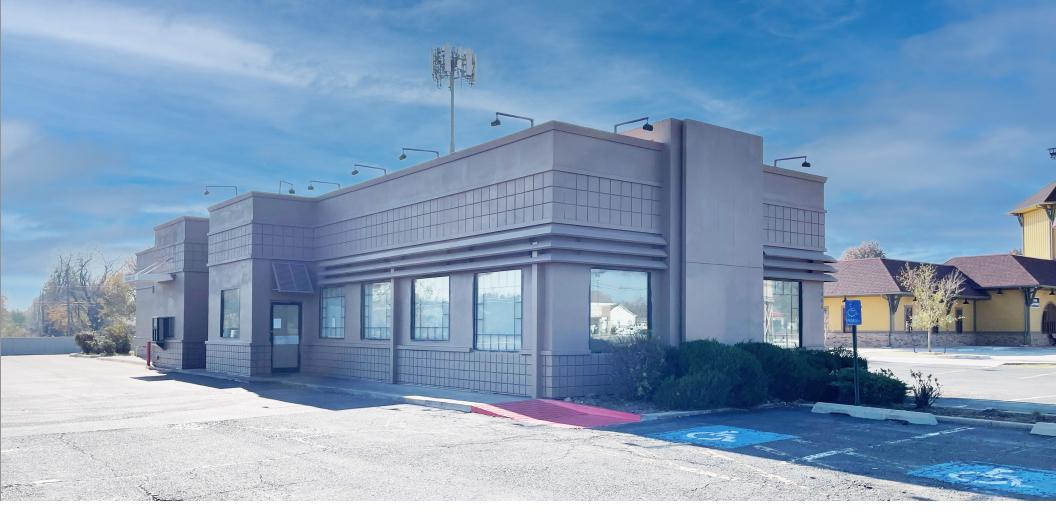

FORMER FREESTANDING QUICK SERVICE RESTAURANT | FOR LEASE OR SALE 5008 SE 29TH ST., OKLAHOMA CITY, OK

THE RETAIL GROUP

## **PROPERTY DETAILS**

| Building Size  | 3,680 SF      |
|----------------|---------------|
| Land Size      | 0.89 Acres    |
| Lease Rate     | \$5,500/month |
| Lease Type     | Absolute Net  |
| Purchase Price | \$1,050,000   |

## **PROPERTY HIGHLIGHTS**

| Freestanding restaurant with drive-thru                                                                                                                                                       |
|-----------------------------------------------------------------------------------------------------------------------------------------------------------------------------------------------|
|                                                                                                                                                                                               |
| Located one-half mile from Tinker Air Force Base: Largest single-site employer in<br>Oklahoma (29,605 on-site employees). Tinker Air Force Base has an economic impace<br>of \$5.38B annually |
| Located 7 miles (13-minute drive-time) from Oklahoma City's CBD                                                                                                                               |