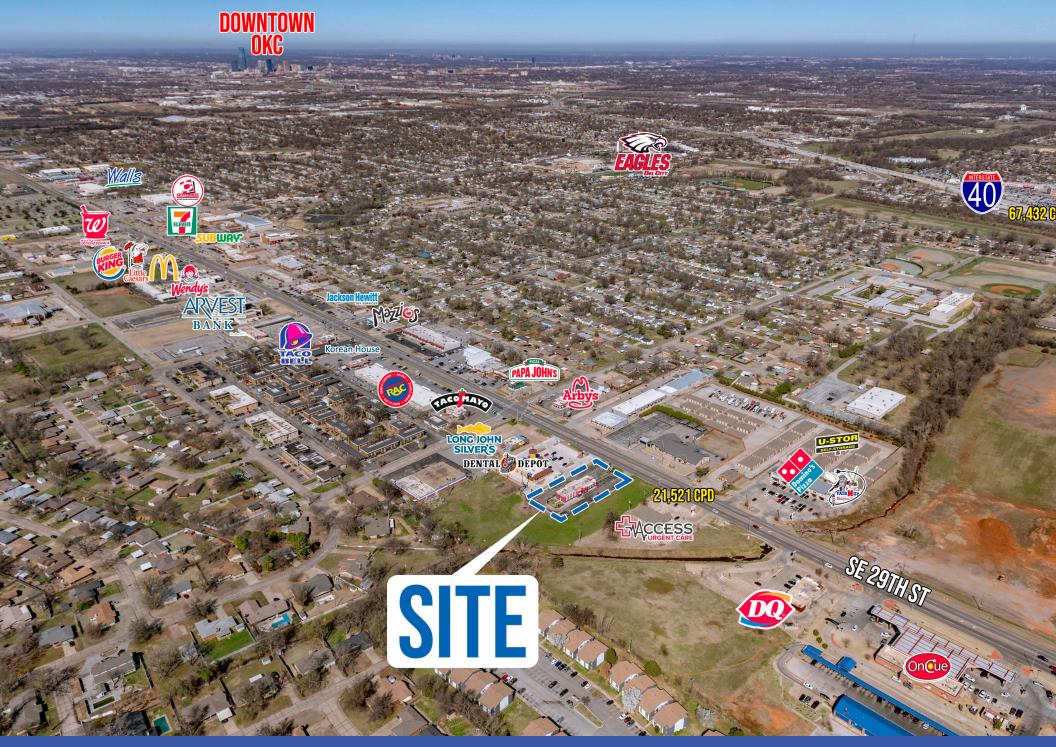

FORMER FREESTANDING QUICK SERVICE RESTAURANT | FOR LEASE OR SALE 5008 SE 29TH ST., OKLAHOMA CITY, OK

THE RETAIL GROUP

## **PROPERTY HIGHLIGHTS**

| Freestanding restaurant with drive-thru                                                                                                                                                       |
|-----------------------------------------------------------------------------------------------------------------------------------------------------------------------------------------------|
|                                                                                                                                                                                               |
| Located one-half mile from Tinker Air Force Base: Largest single-site employer in<br>Oklahoma (29,605 on-site employees). Tinker Air Force Base has an economic impace<br>of \$5.38B annually |
| Located 7 miles (13-minute drive-time) from Oklahoma City's CBD                                                                                                                               |