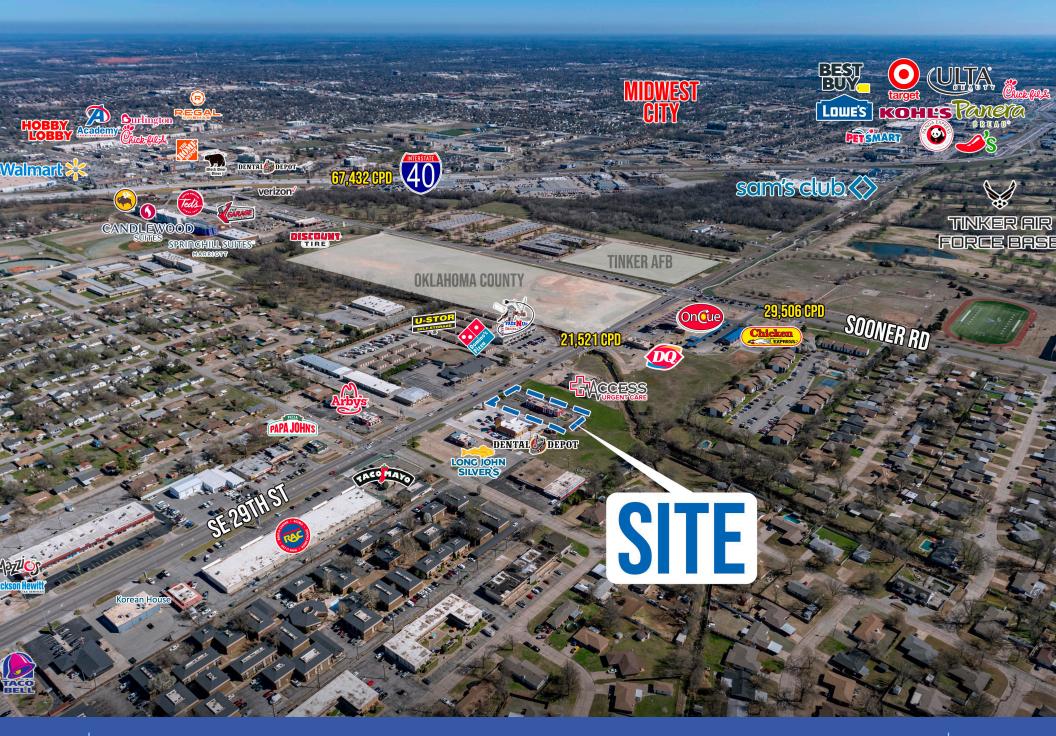

FORMER FREESTANDING QUICK SERVICE RESTAURANT | FOR LEASE OR SALE 5008 SE 29TH ST., OKLAHOMA CITY, OK

THE RETAIL GROUP

## **PROPERTY HIGHLIGHTS**

| Freestanding restaurant with drive-thru                                                                                                                                                       |
|-----------------------------------------------------------------------------------------------------------------------------------------------------------------------------------------------|
|                                                                                                                                                                                               |
| Located one-half mile from Tinker Air Force Base: Largest single-site employer in<br>Oklahoma (29,605 on-site employees). Tinker Air Force Base has an economic impace<br>of \$5.38B annually |
| Located 7 miles (13-minute drive-time) from Oklahoma City's CBD                                                                                                                               |