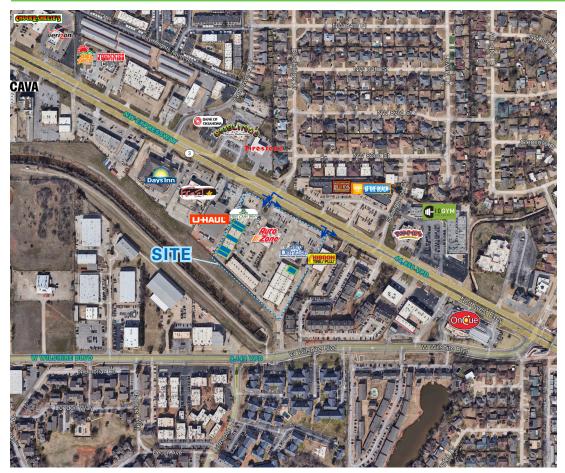

## PEPPERTREE SQUARE | FOR LEASE | 6444 NW EXPRESSWAY

## **HIGHLIGHTS**

| NW Expressway exposure                |
|---------------------------------------|
| Good tenant mix                       |
| Office or retail                      |
| Local owner                           |
| Heat/air individually metered         |
| Convenient to fast food & restaurants |
| Monument signage on NW Expressway     |