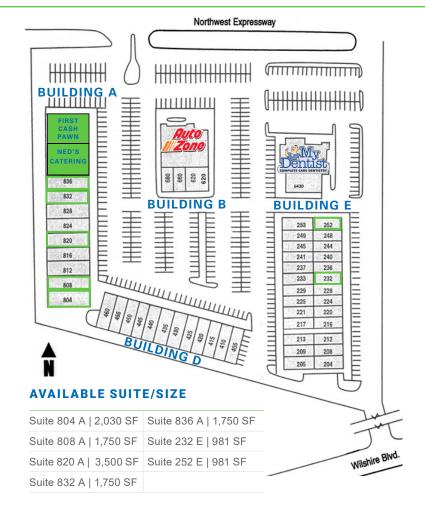

## PEPPERTREE SQUARE | FOR LEASE | 6444 NW EXPRESSWAY

## **DETAILS**

| Lease Rate        | \$9.00/SF MG  |
|-------------------|---------------|
| CAM Charges       | \$3.00/SF     |
| Lease Term        | 3-5 Years     |
| <b>Total Size</b> | 83,396 SF     |
| Year Built        | 1984          |
| Parking Ratio     | 3.60/1.000 SF |