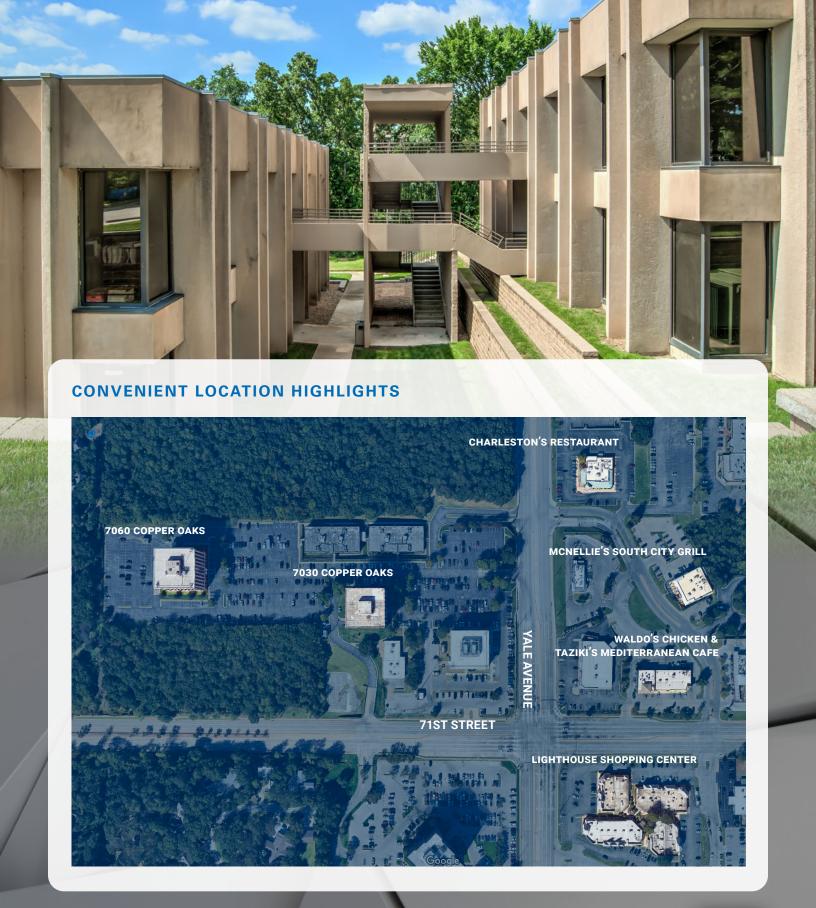

## **EXECUTIVE SUMMARY**

Copper Oaks is in one of Tulsa's best locations, and consists of several seperate office buildings intertwined with green spaces and ample parking. This complex sits at the Northwest corner of 71st and Yale with quick access to restaurants such as Taziki's Mediterranean Cafe, McNellie's South, and local favorite New York Bagel Cafe.

#### LOCATION HIGHLIGHTS

The Lighthouse Shopping Center rests caddy-corner from the Copper Oaks complex. The Saint Francis Medical Hospital campus is a straight shot down Yale Ave, as is LaFortune Park and additional restaurants and shopping. Copper Oaks is closely located to Hubs of activity while being just removed enough to minimize traffic overwhelm. Copper Oaks boasts on-site property management and a recognizable location with on-site engineers and property management.