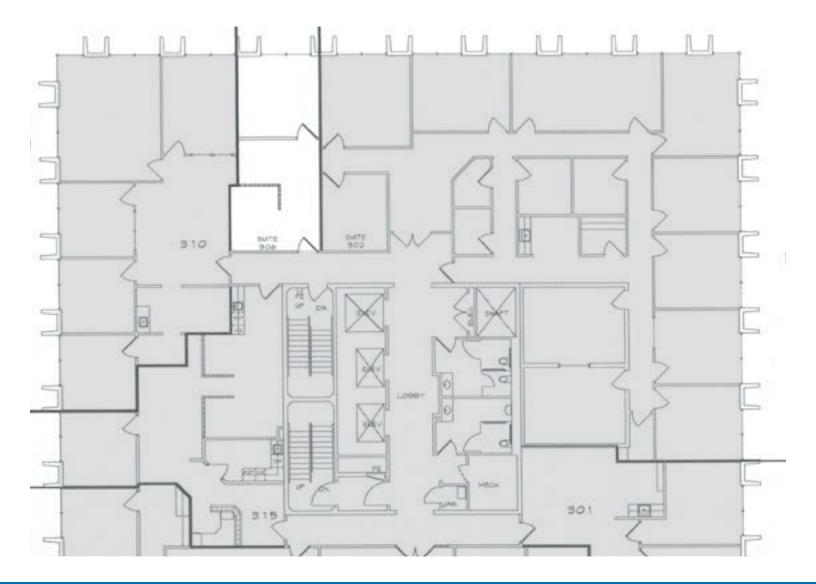

mbership
  - View and Register for Events
  - Receive Notifications Directly from Management
  - Security Access to Enter Property
    - More features are added regularly!



## SCAN HERE FOR SUITE AVAILABILITY



204 N. Robinson, Ste 700, OKC, OK 73102 for more information, visit us at 110 W. 7th, Ste 2600, Tulsa, OK 74119 NEWMARKRP.COM

The information contained herein was obtained from sources believed reliable; however, Newmark Robinson Park makes no guarantees, warranties or representations as to the completeness or accuracy thereof. The presentation of this property is submitted subject to errors, omissions, change of price or conditions prior to sale or lease, or withdrawal without notice. Independently Owned and Operated.





## SUITE 306 copper oaks | 7030

**3rd Floor** 474 SF



#### 204 N. Robinson, Ste 700, OKC, OK 73102 110 W. 7th, Ste 2600, Tulsa, OK 74119 NEWMARKRP.COM



The information contained herein was obtained from sources believed reliable; however, Newmark Robinson Park makes no guarantees warranties or representations as to the completeness or accuracy thereof. The presentation of this property is submitted subject to errors omissions, change of price or conditions prior to sale or lease, or withdrawal without notice. Independently Owned and Operated