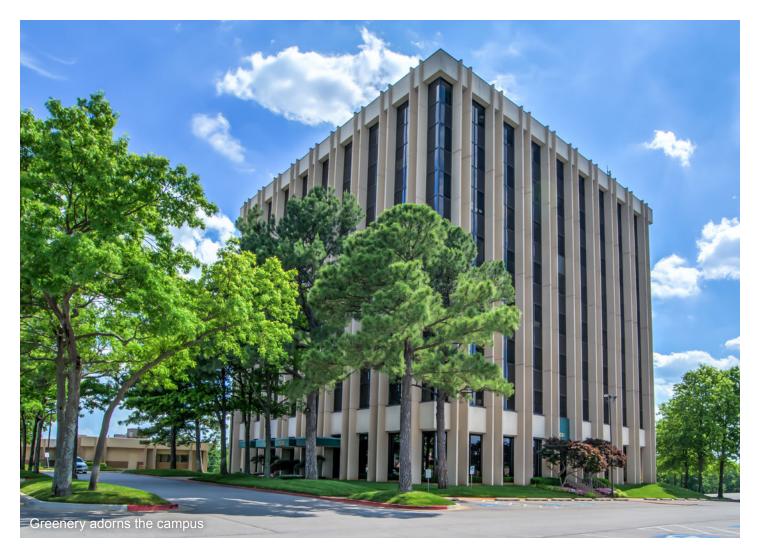

## **EXECUTIVE SUMMARY**

Copper Oaks is in one of Tulsa's best locations, and consists of several seperate office buildings intertwined with green spaces and ample parking. This complex sits at the Northwest corner of 71st and Yale with quick access to restaurants such as Taziki's Mediterranean Cafe, McNellie's South, and local favorite New York Bagel Cafe.

#### LOCATION HIGHLIGHTS

The Lighthouse Shopping Center rests caddy-corner from the Copper Oaks complex. The Saint Francis Medical Hospital campus is a straight shot down Yale Ave, as is LaFortune Park and additional restaurants and shopping. Copper Oaks is closely located to Hubs of activity while being just removed enough to minimize traffic overwhelm. Copper Oaks boasts on-site property management and a recognizable location with on-site engineers and property management.