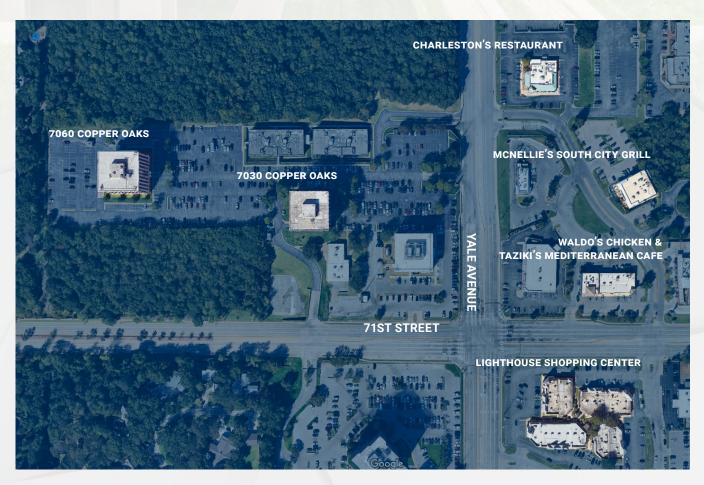

## **LOCATION HIGHLIGHTS**

The Lighthouse Shopping Center rests caddy-corner from the Copper Oaks complex. The Saint Francis Medical Hospital campus is a straight shot down Yale Ave, as is LaFortune Park and additional restaurants and shopping. Copper Oaks is closely located to Hubs of activity while being just removed enough to minimize traffic overwhelm.

On-Site Bank/ATM

24/7 Key Card **Access** 

**Public Tansit** Access

**Backup Power** Generator

**Mailing Center** 

**CVS Pharmacy** 

Regent Bank

**New York Bagel Cafe** 

Taziki's Mediterranean

Quiktrip Convenience

Waldo's Chicken