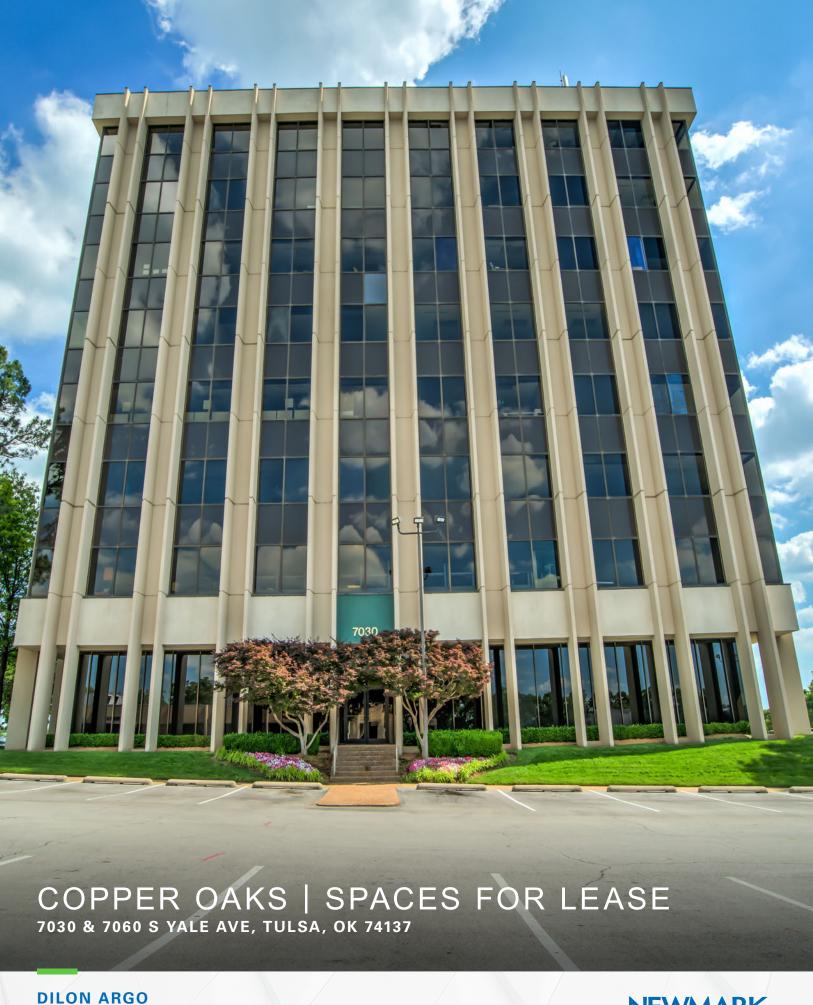

#### **EXECUTIVE SUMMARY**

Copper Oaks is in one of Tulsa's best locations, and consists of several seperate office buildings intertwined with green spaces and ample parking. This complex sits at the Northwest corner of 71st and Yale with quick access to restaurants such as Taziki's Mediterranean Cafe, McNellie's South, and local favorite New York Bagel Cafe.

## **DETAILS**

| Campus Size | 199,757± SF        |
|-------------|--------------------|
| Rental Rate | \$16.50/SF         |
| Services    | FulL Service Gross |
| Lease Term  | 3-10 Years         |
| Parking     | 774 surface spaces |