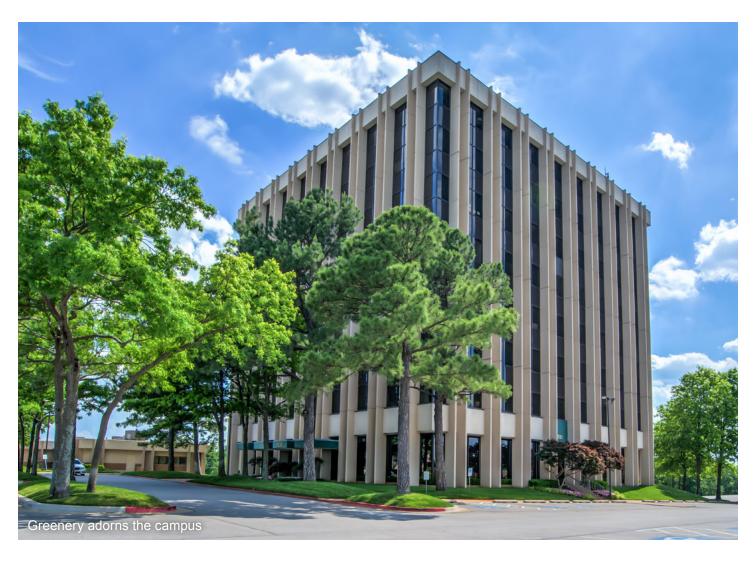

#### **EXECUTIVE SUMMARY**

Copper Oaks is in one of Tulsa's best locations, and consists of several seperate office buildings intertwined with green spaces and ample parking. This complex sits at the Northwest corner of 71st and Yale with quick access to restaurants such as Taziki's Mediterranean Cafe, McNellie's South, and local favorite New York Bagel Cafe.

Copper Oaks boasts on-site property management and a recognizable location with on-site engineers and property management.

We have a variety of space sizes available, making it the perfect home for a new endeavor or an already wellestablished one. Make an easy transition back to the office with all of the conveniences that make officing outside of the home enjoyable.