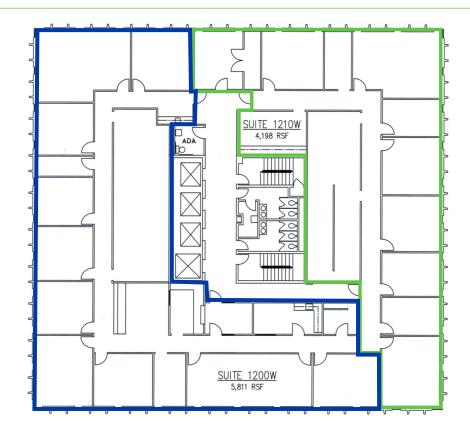

### **DETAILS**

| West Tower  |                    |  |
|-------------|--------------------|--|
| Suite 1200W | 5,811 SF           |  |
| Suite 1210W | 4,198 SF           |  |
| Lease Rate  | \$18.00/RSF        |  |
| Lease Type  | Full Service Gross |  |
| Lease Term  | 3 - 5 Years        |  |