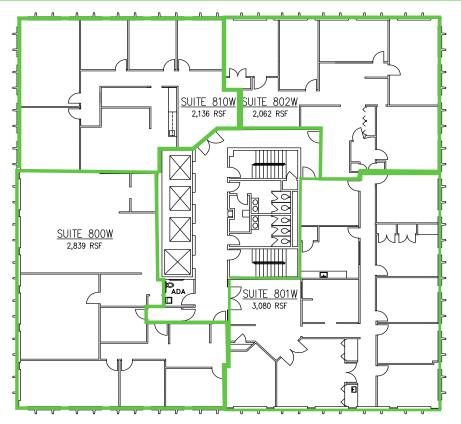

## DETAILS

| West Tower |                    |
|------------|--------------------|
| Suite 800W | 2,839 SF           |
| Suite 801W | 3,080 SF           |
| Suite 802W | 2,062 SF           |
| Suite 810W | 2,136 SF           |
| Lease Rate | \$18.00/RSF        |
| Lease Type | Full Service Gross |
| Lease Term | 3 - 5 Years        |