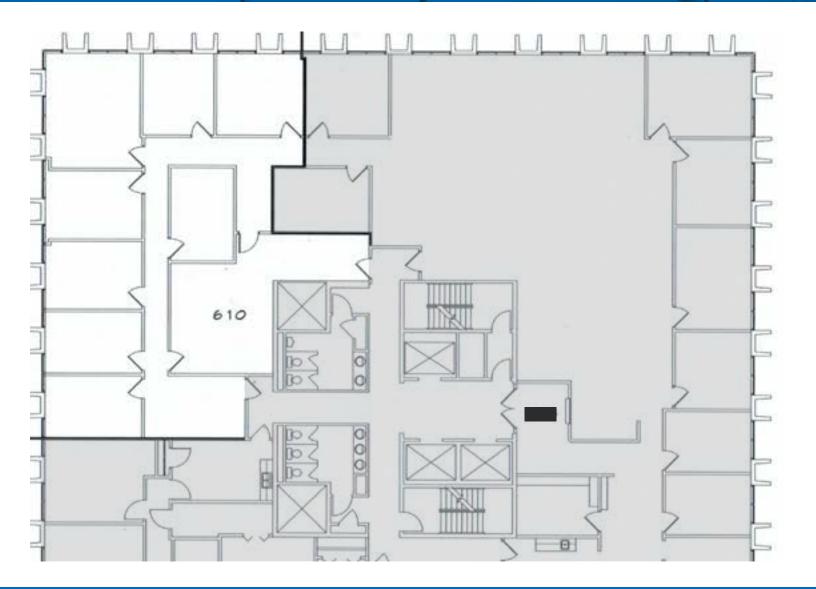

# SUITE 610 COPPER OAKS | 7060

**6th Floor** 3,340 SF

204 N. Robinson, Ste 700, OKC, OK 73102 110 W. 7th, Ste 2600, Tulsa, OK 74119 NEWMARKRP.COM

The information contained herein was obtained from sources believed reliable; however, Newmark Robinson Park makes no guarantees warranties or representations as to the completeness or accuracy thereof. The presentation of this property is submitted subject to errors omissions, change of price or conditions prior to sale or lease, or withdrawal without notice. Independently Owned and Operated