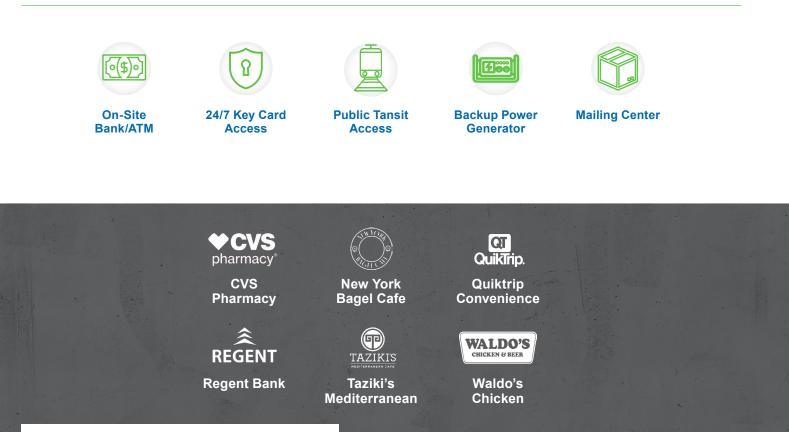

|                    |

#### LOCATION HIGHLIGHTS

The Lighthouse Shopping Center rests caddy-corner from the Copper Oaks complex. The Saint Francis Medical Hospital campus is a straight shot down Yale Ave, as is LaFortune Park and additional restaurants and shopping. Copper Oaks is closely located to Hubs of activity while being just removed enough to minimize traffic overwhelm. Copper Oaks boasts on-site property management and a recognizable location with on-site engineers and property management.

We have a variety of space sizes available, making it the perfect home for a new endeavor or an already wellestablished one. Make an easy transition back to the office with all of the conveniences that make officing outside of the home enjoyable.

#### AMENITIES + NEARBY RETAILERS



### ROBINSON PARK THE PEOPLE OF COPPER OAKS

In the Downtown district of Oklahoma City, Robinson Park manages several multi-tenant office buildings, hotels and parking garages centered around the intersection of Robinson and Park. This sizable footprint in the district cultivates an amenity-rich environment for our tenants to mutually benefit from.

When your company joins our network, you and your team will experience the Robinson Park difference!



## THE BENEFITS OF RPROBINSON PARK

**Tenant App |** The RP App allows you to interact with our properties like never before. Listed are just some of the amazing features, and we're always adding more to make it your One-Stop-RP-Shop!

**Corporate Discounts** | As a RP Tenant, you gain access to several Corporate Discounts for things like h