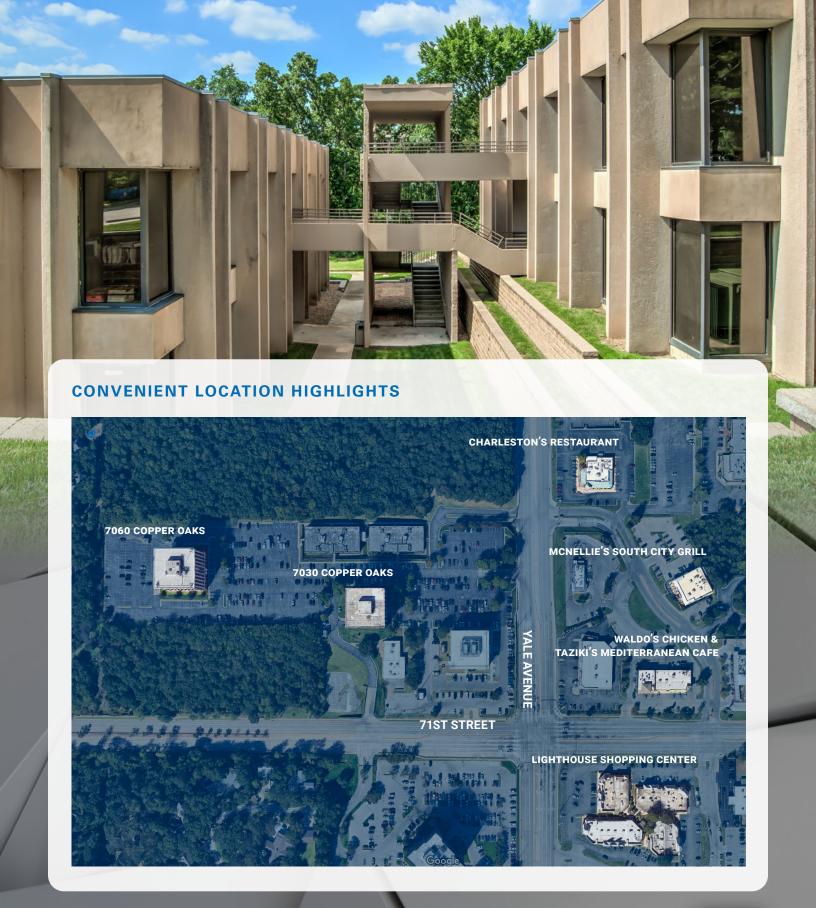

#### LOCATION HIGHLIGHTS

The Lighthouse Shopping Center rests caddy-corner from the Copper Oaks complex. The Saint Francis Medical Hospital campus is a straight shot down Yale Ave, as is LaFortune Park and additional restaurants and shopping. Copper Oaks is closely located to Hubs of activity while being just removed enough to minimize traffic overwhelm. Copper Oaks boasts on-site property management and a recognizable location with on-site engineers and property management.