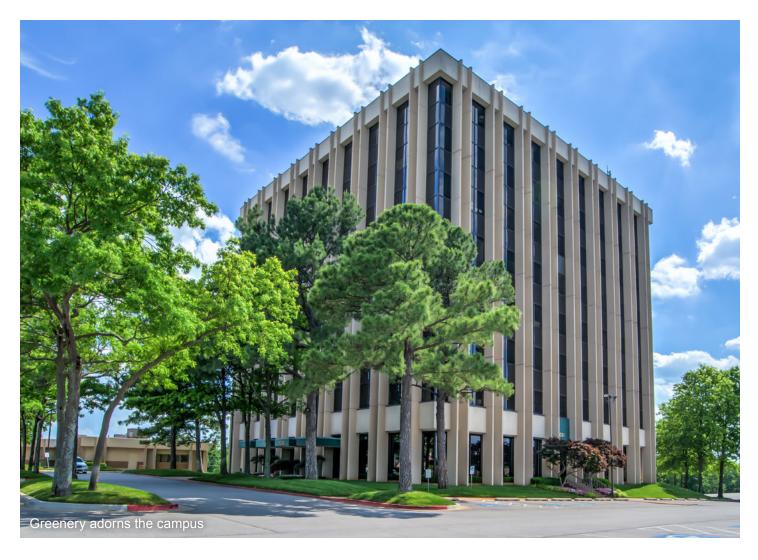

#### **EXECUTIVE SUMMARY**

Copper Oaks is in one of Tulsa's best locations, and consists of several seperate office buildings intertwined with green spaces and ample parking. This complex sits at the Northwest corner of 71st and Yale with quick access to restaurants such as Taziki's Mediterranean Cafe, McNellie's South, and local favorite New York Bagel Cafe.

#### LOCATION HIGHLIGHTS

The Lighthouse Shopping Center rests caddy-corner from the Copper Oaks complex. The Saint Francis Medical Hospital campus is a straight shot down Yale Ave, as is LaFortune Park and additional restaurants and shopping. Copper Oaks is closely located to Hubs of activity while being just removed enough to minimize traffic overwhelm. Copper Oaks boasts on-site property management and a recognizable location with on-site engineers and property management.