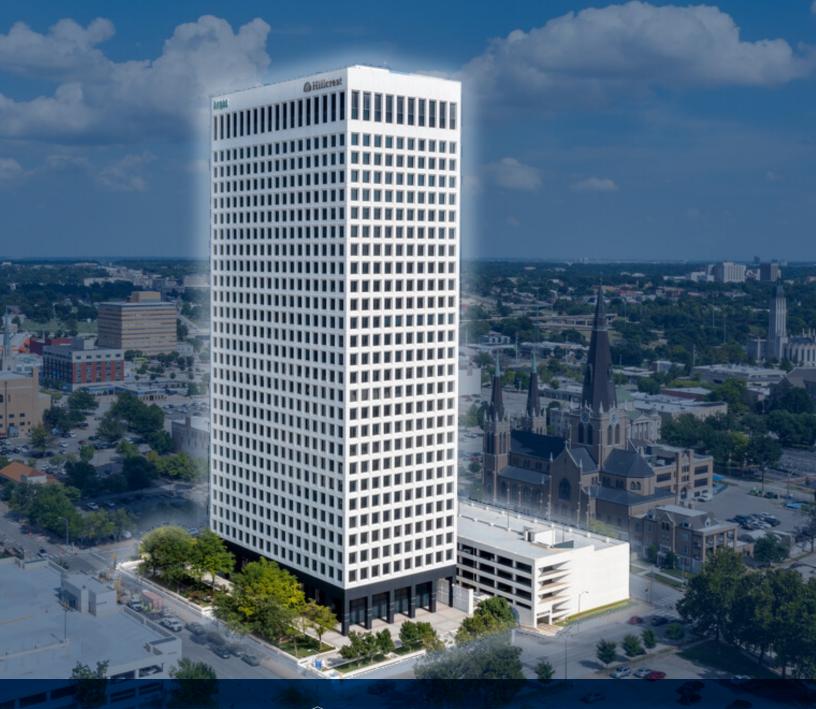

### R ROBINSON PARK

110 W 7TH

RICK GUILD, SIOR rguild@newmarkrp.com (918) 645-3677

UNOBSTRUCTED VIEWS OF DOWNTOWN, THE RIVER, AND THE SURROUNDING AREA. AFTER DARK OFFERS A SPARKLING CITY SKYLINE.

PREMIER CLASS A OFFICE COMPLEX Quality location, with walkability to entertainment

# WALKABILITY

110 W 7TH IS PERFECTLY LOCATED AT THE SOUTHWEST EDGE OF DOWNTOWN TULSA.

BMX WORLD HQ \$23 million alter funded by Vision

Tales to be opened in 2021

THIS PLACEMENT OFFERS WALKABILITY TO POPULAR DESTINATIONS WHILE AVOIDING THE HEART OF CENTRAL BUSINESS DISTRICT TRAFFIC.