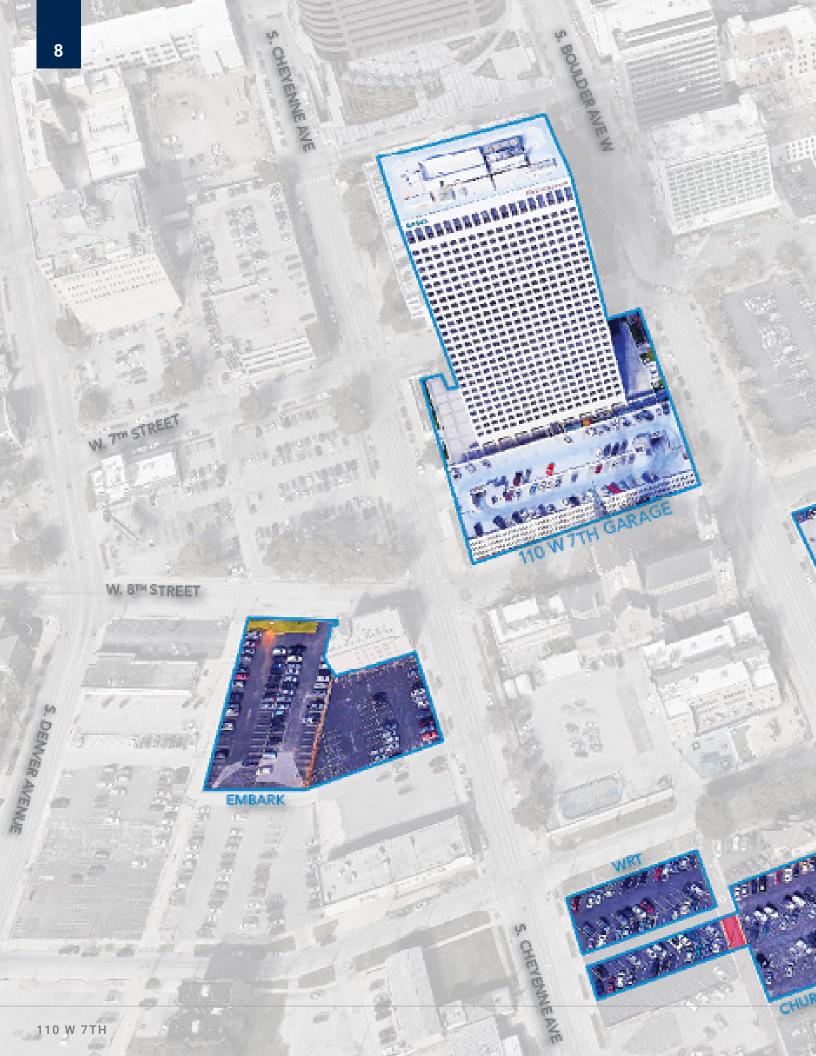

#### **ROBINSON PARK DOWNTOWN AMENITIES + NEARBY RETAILERS**

Robinson Park manages several commercial real estate buildings across the United States; including office, hospitality and parking garages. This sizable footprint cultivates an amenity-rich environment for our tenants to mutually benefit from.

## CONVENIENT PARKING RATIO OF 1 PER 1,000 SF