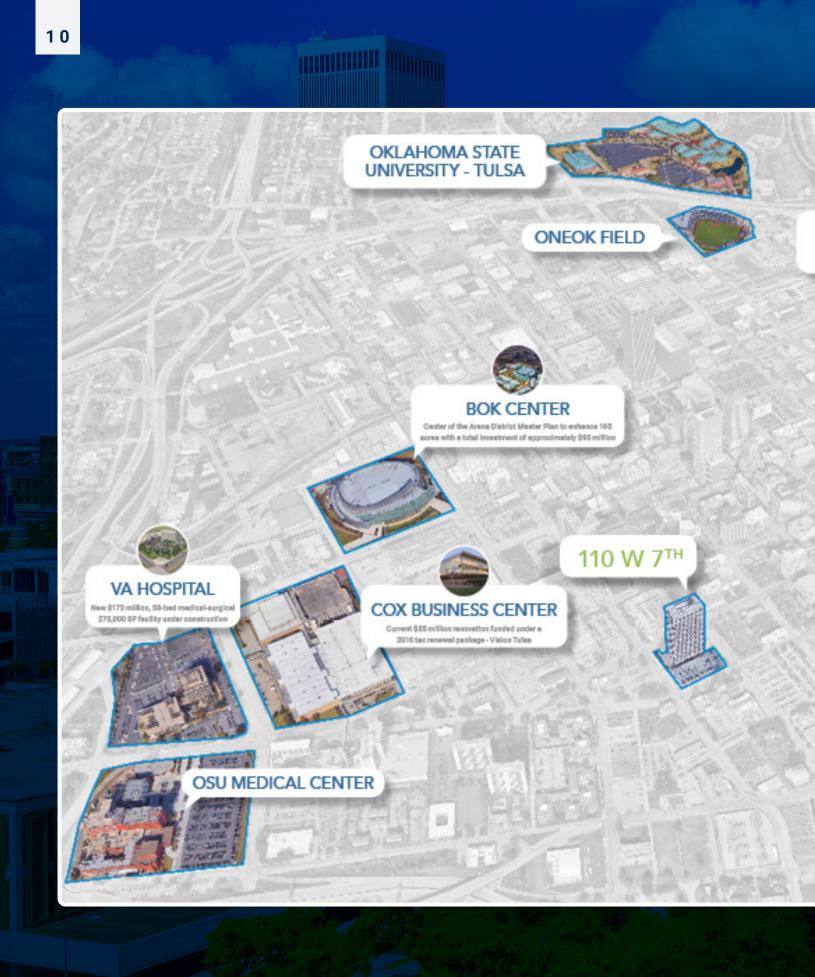

# WALKABILITY

110 W 7TH IS PERFECTLY LOCATED AT THE SOUTHWEST EDGE OF DOWNTOWN TULSA.

BMX WORLD HQ \$23 million alter funded by Vision

Tales to be opened in 2021

THIS PLACEMENT OFFERS WALKABILITY TO POPULAR DESTINATIONS WHILE AVOIDING THE HEART OF CENTRAL BUSINESS DISTRICT TRAFFIC.