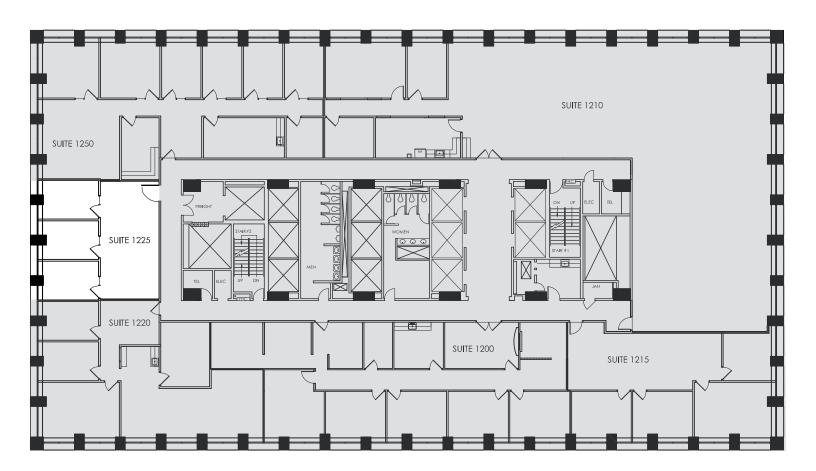

## SUITE 1225 110 W 7TH

12th Floor 1,042 SF

204 N. Robinson, Ste 700, OKC, OK 73102 for more information, visit us at 110 W. 7th, Ste 2600, Tulsa, OK 74119 The information contained herein was obtained from sources believed reliable; however, Newmark Robinson Park makes no guarantees, varianties or representations as to the completeness or accuracy thereof. The presentation of this property is submitted subject to errors, omissions, change of price or conditions prior to sale or lease, or withdrawal without notice. Independently Owned and Operated.