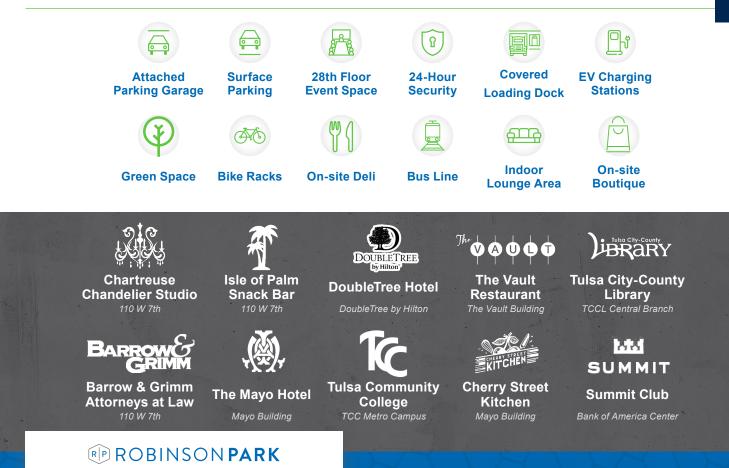

THOUGHTFUL AMENITIES Manicured outdoor green space with seating

ATTACHED STRUCTURED PARKING Including a covered parkway and lower level entry

QUICK ACCESS TO PREMIER SHOPPING Proximity to Tulsa's highways offers quick access to premier shopping

ACCESS TO AMENITIES Available conference center, event space, and full-service deli onsite

WALKABLE TO POPULAR RESTAURANTS A variety of dining options for business and personal needs

#### **ROBINSON PARK DOWNTOWN AMENITIES + NEARBY RETAILERS**

Robinson Park manages several commercial real estate buildings across the United States; including office, hospitality and parking garages. This sizable footprint cultivates an amenity-rich environment for our tenants to mutually benefit from.

## CONVENIENT PARKING RATIO OF 1 PER 1,000 SF