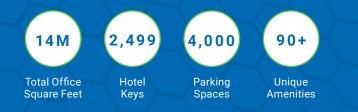

#### **BUILDING DETAILS**

| Size             | 521,854 SF         |
|------------------|--------------------|
| Rental Rate      | \$20.00/SF         |
| Lease Type       | Full Service Gross |
| Lease Term       | 3-10 years         |
| Freight Elevator | Yes                |