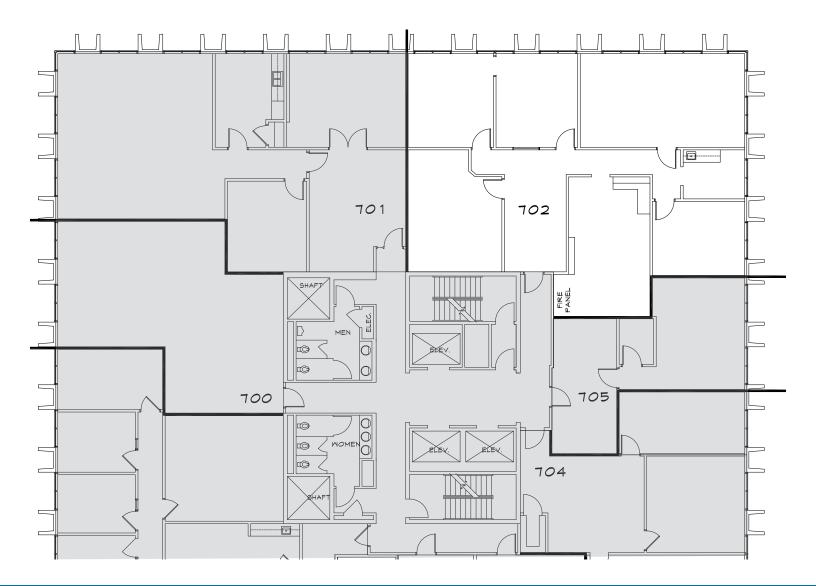

# SUITE 702 COPPER OAKS | 7060

**7th Floor** 2,025 SF

204 N. Robinson, Ste 700, OKC, OK 73102 110 W. 7th, Ste 2600, Tulsa, OK 74119 NEWMARKRP.COM

The information contained herein was obtained from sources believed reliable; however, Newmark Robinson Park makes no guarantees, warranties or representations as to the completeness or accuracy thereof. The presentation of this property is submitted subject to errors, omissions, change of price or conditions prior to sale or lease, or withdrawal without notice. Independently Owned and Operated.