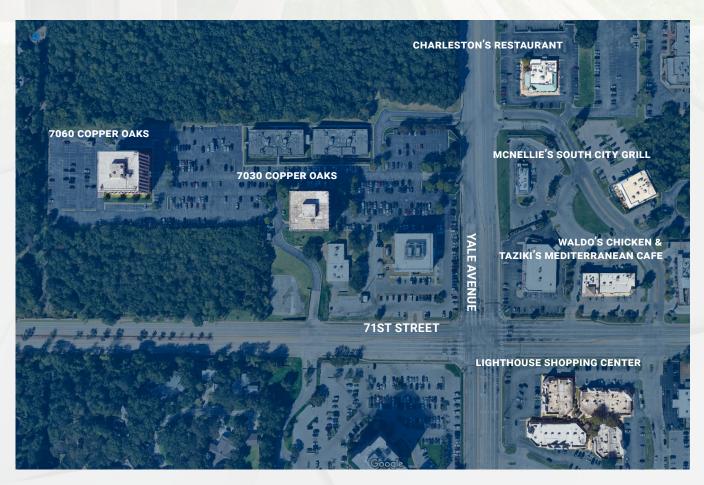

## **LOCATION HIGHLIGHTS**

The Lighthouse Shopping Center rests caddy-corner from the Copper Oaks complex. The Saint Francis Medical Hospital campus is a straight shot down Yale Ave, as is LaFortune Park and additional restaurants and shopping. Copper Oaks is closely located to Hubs of activity while being just removed enough to minimize traffic overwhelm.