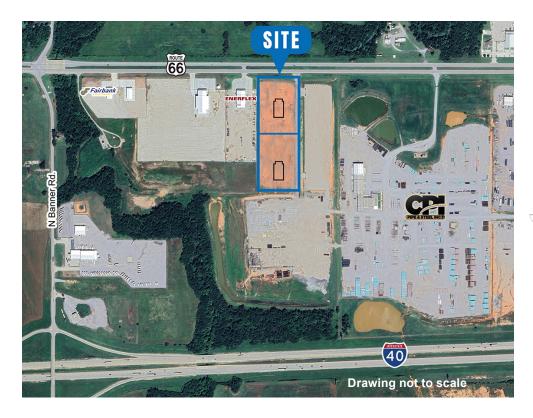

## **DETAILS**

| Available SF  | 10,817 SF             |
|---------------|-----------------------|
| Lease Rate    | \$15,000/MO (NNN)     |
| Building Size | 10,817 SF             |
| Lot Size      | 8 Acres Total         |
| Submarket     | El Reno               |
| Cross Streets | Hwy 66 & N Banner Rd. |

## **PROPERTY OVERVIEW**

New warehouse/office buildings under construction in the growing industrial corridor of Banner Rd. and I-40. They feature frontage along Hwy 66 and are approximately 1 mile north of I-40.