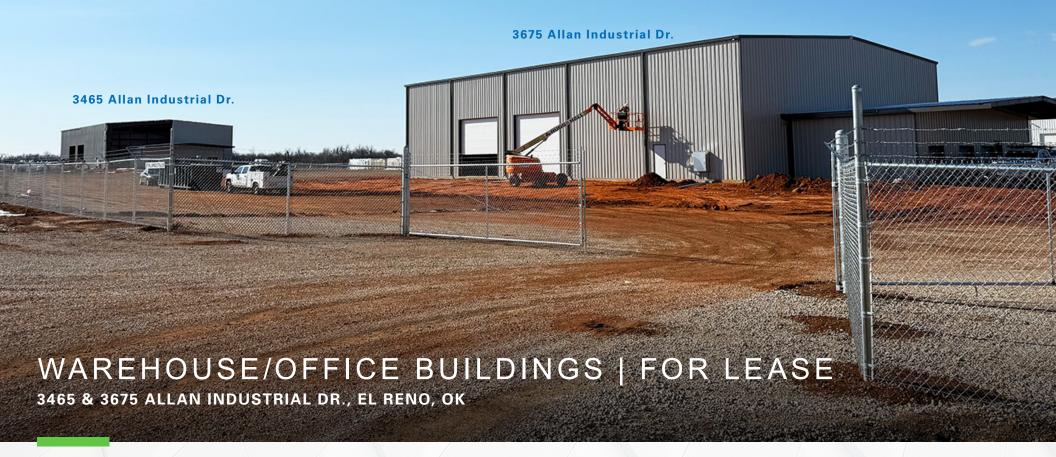

## **PROPERTY OVERVIEW**

New warehouse/office buildings under construction in the growing industrial corridor of Banner Rd. and I-40. They feature frontage along Hwy 66 and are approximately 1 mile north of I-40.

There are 2 separate buildings available, each 10,817 SF on 4 acre lots.