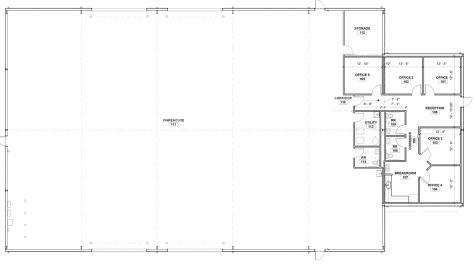

## INDUSTRIAL PROPERTIES / FOR LEASE

FLOOR PLAN

## **HIGHLIGHTS**

| 9,135 SF warehouse/storage space          |  |
|-------------------------------------------|--|
| 1,682 SF office space                     |  |
| (4) 18' x 18' overhead doors              |  |
| 28' clear height                          |  |
| 5 offices, reception area, and break room |  |
| Fenced and graveled yard                  |  |