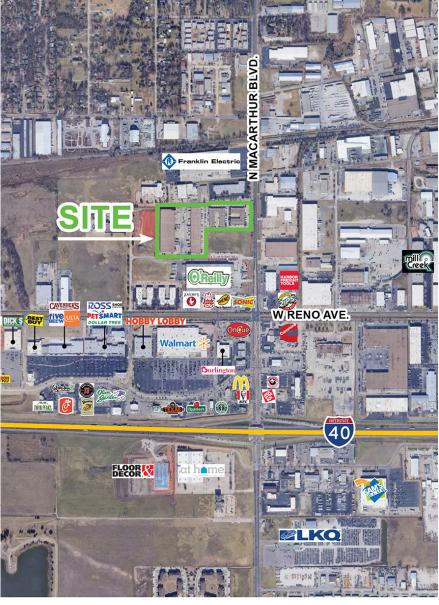

## **PROPERTY OVERVIEW**

Greenfield Business Park is located 1/2 mile north of I-40 and two miles west of I-44, which allows for convenient and quick access to Oklahoma's interstate system. The property is located in a densely populated commercial area with a multitude of restaurants and national retailers.