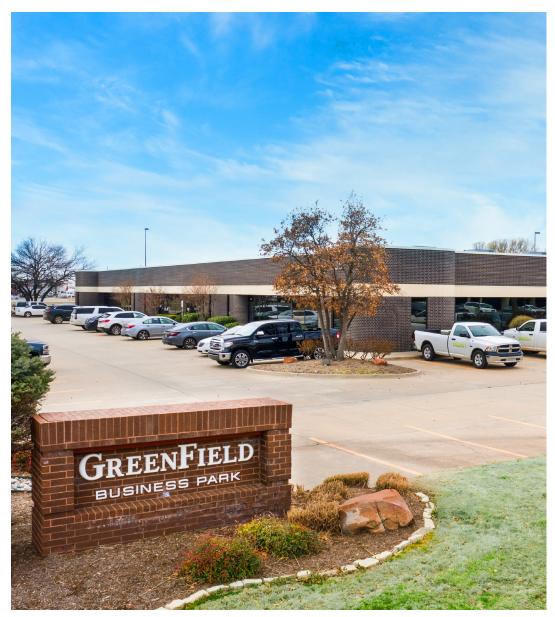

# GREENFIELD BUSINESS PARK | FLEX SPACE FOR LEASE

5924 NW 2ND ST., SUITES 700-900, OKLAHOMA CITY, OK

## **PROPERTY OVERVIEW**

Greenfield Business Park is located 1/2 mile north of I-40 and two miles west of I-44, which allows for convenient and quick access to Oklahoma's interstate system. The property is located in a densely populated commercial area with a multitude of restaurants and national retailers.