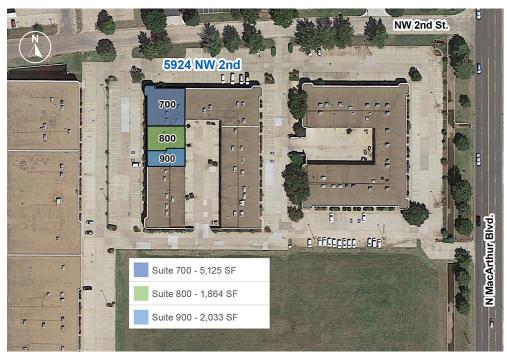

# 5924 NW 2ND ST., SUITES 700-900 / FLEX SPACE FOR LEASE

#### **DETAILS**

| Available SF         | 1,864 - 9,022 SF     |
|----------------------|----------------------|
| Lease Rate           | Contact Broker       |
| <b>Building Size</b> | 31,017 SF            |
| <b>Cross Streets</b> | NW 2nd & N MacArthur |

### **HIGHLIGHTS**

3 overhead doors (1 door per suite)

Spaces can be leased together or separately

Flexible lease terms