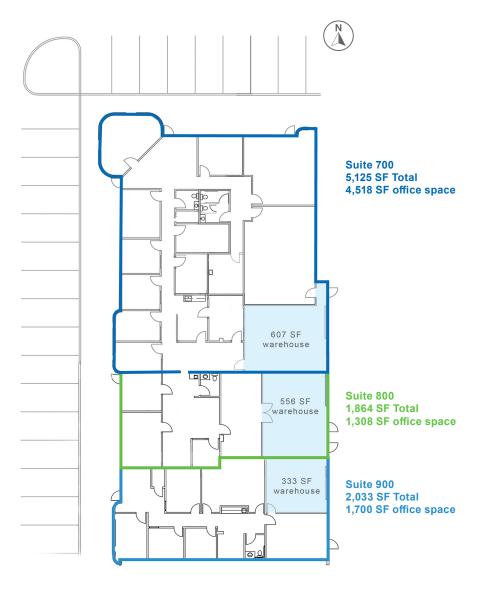

# 5924 NW 2ND ST., SUITES 700-900 / FLEX SPACE FOR LEASE

#### **DETAILS**

| Available SF         | 1,864 - 9,022 SF     |
|----------------------|----------------------|
| Lease Rate           | Contact Broker       |
| <b>Building Size</b> | 31,017 SF            |
| <b>Cross Streets</b> | NW 2nd & N MacArthur |

### **HIGHLIGHTS**

3 overhead doors (1 door per suite)

Spaces can be leased together or separately

Flexible lease terms