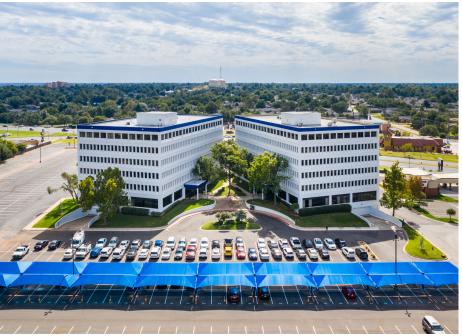

#### **PROPERTY OVERVIEW**

Lakepointe Towers is located in the highly sought-after Northwest submarket, offering views of Lake Hefner and excellent accessibility from NW Expressway. Local restaurants, fast food chains and the newly developed Oak are just a short drive from the building. At a cost of \$3.3M, new renovations include exterior painting, lobbies, elevators, restrooms, new employee lounge, and conference center. Exterior renovations include new landscaping, covered surface parking areas, roofs, building chillers and monument signage.