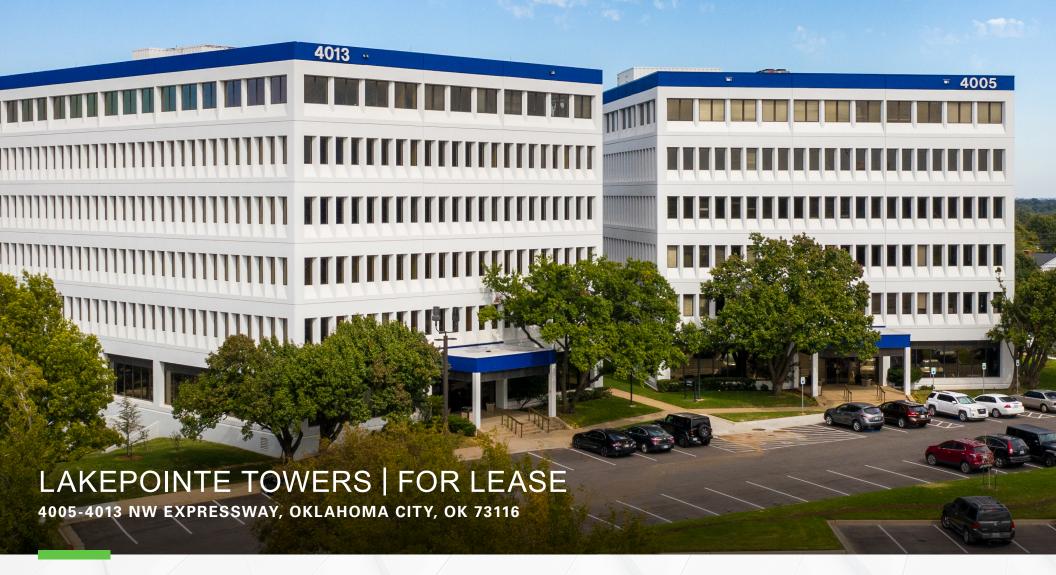

## LAKEPOINTE TOWERS / FOR LEASE

#### **PROPERTY OVERVIEW**

Lakepointe Towers is located in the highly sought-after Northwest submarket, offering views of Lake Hefner and excellent accessibility from NW Expressway. Local restaurants, fast food chains and the newly developed Oak are just a short drive from the building. At a cost of \$3.3M, new renovations include exterior painting, lobbies, elevators, restrooms, new employee lounge, and conference center. Exterior renovations include new landscaping, covered surface parking areas, roofs, building chillers and monument signage.