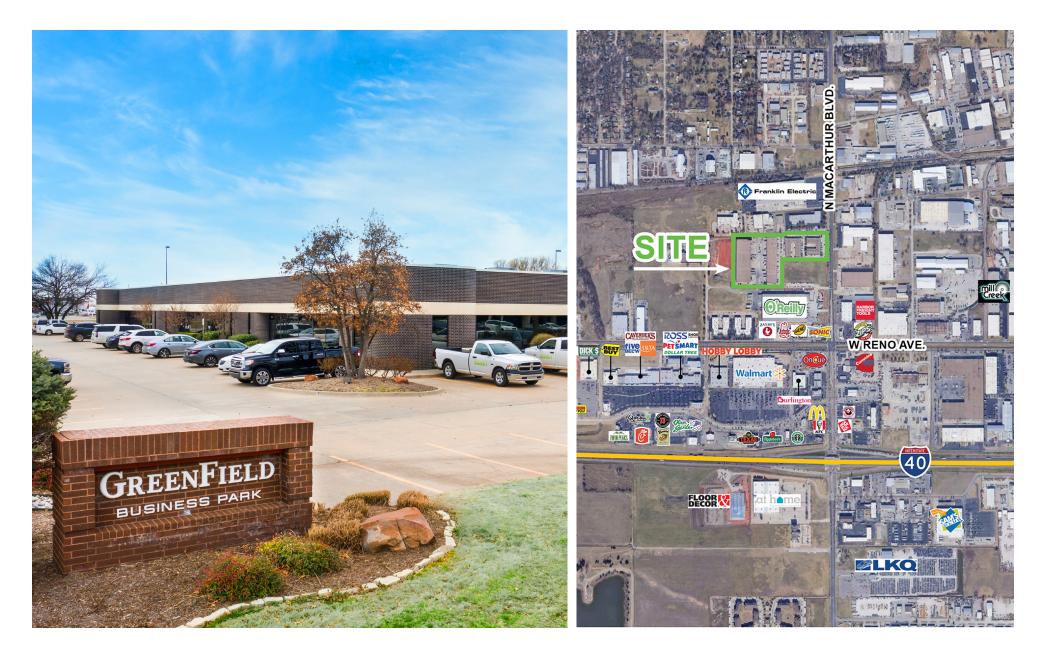

# **GREENFIELD BUSINESS PARK | FLEX SPACE FOR LEASE**

5924 NW 2ND ST., SUITE 650, OKLAHOMA CITY, OK

#### **PROPERTY OVERVIEW**

Greenfield Business Park is located 1/2 mile north of I-40 and two miles west of I-44, which allows for convenient and quick access to Oklahoma's interstate system. The property is located in a densely populated commercial area with a multitude of restaurants and national retailers.