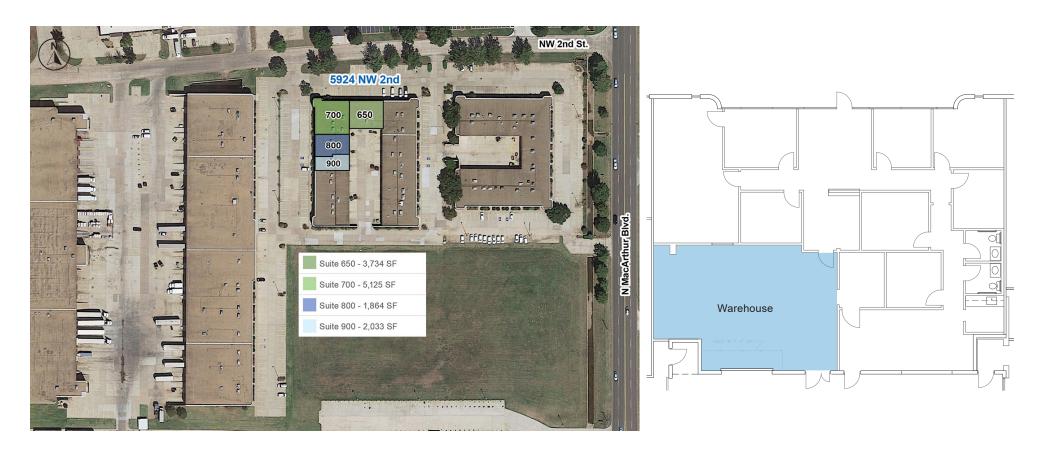

## 5924 NW 2ND ST., SUITE 650 / FLEX SPACE FOR LEASE

#### DETAILS

| Available SF  | 3,734 SF             |
|---------------|----------------------|
| Lease Rate    | Contact Broker       |
| Building Size | 31,017 SF            |
| Cross Streets | NW 2nd & N MacArthur |

### **HIGHLIGHTS**

| 2,866 SF office space  |  |
|------------------------|--|
| 868 SF warehouse space |  |
| 1 grade level door     |  |
| 1/2 mile north of I-40 |  |