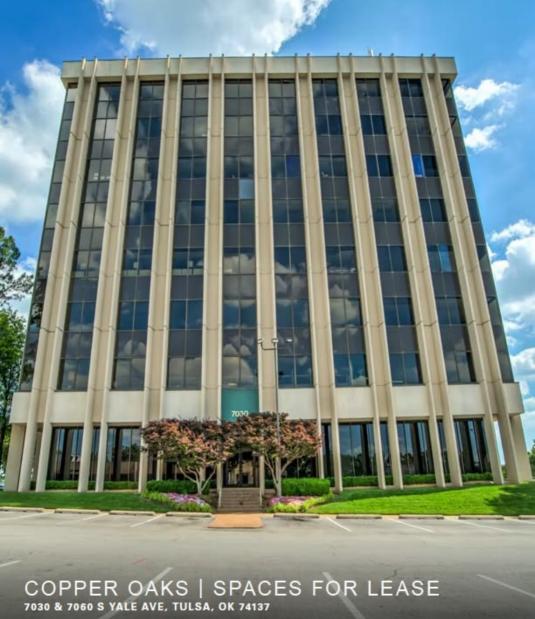

#### **EXECUTIVE SUMMARY**

Copper Oaks is in one of Tulsa's best locations, and consists of several seperate office buildings intertwined with green spaces and ample parking. This complex sits at the Northwest corner of 71st and Yale with quick access to restaurants such as Taziki's Mediterranean Cafe, McNellie's South, and local favorite New York Bagel Cafe.