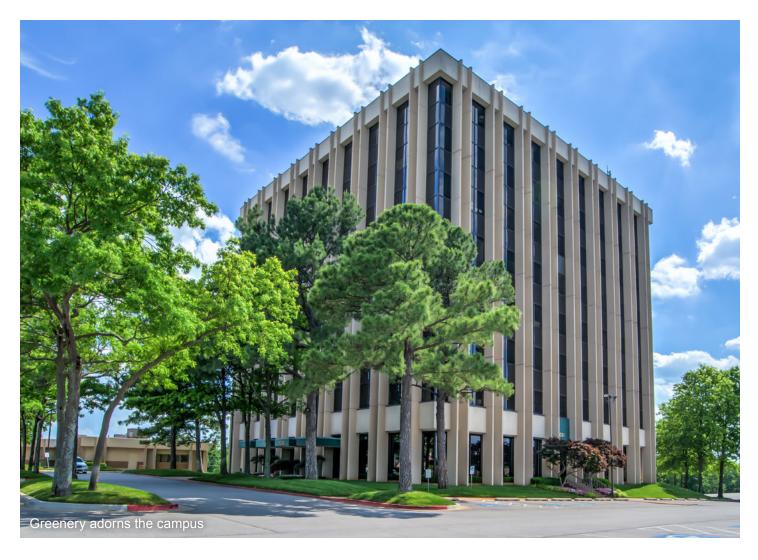

#### **EXECUTIVE SUMMARY**

Copper Oaks is in one of Tulsa's best locations, and consists of several seperate office buildings intertwined with green spaces and ample parking. This complex sits at the Northwest corner of 71st and Yale with quick access to restaurants such as Taziki's Mediterranean Cafe, McNellie's South, and local favorite New York Bagel Cafe.

#### **DETAILS**

| Campus Size | 199,757± SF        |
|-------------|--------------------|
| Rental Rate | \$16.50/SF         |
| Services    | FulL Service Gross |
| Lease Term  | 3-10 Years         |
| Parking     | 774 surface spaces |
|             |                    |