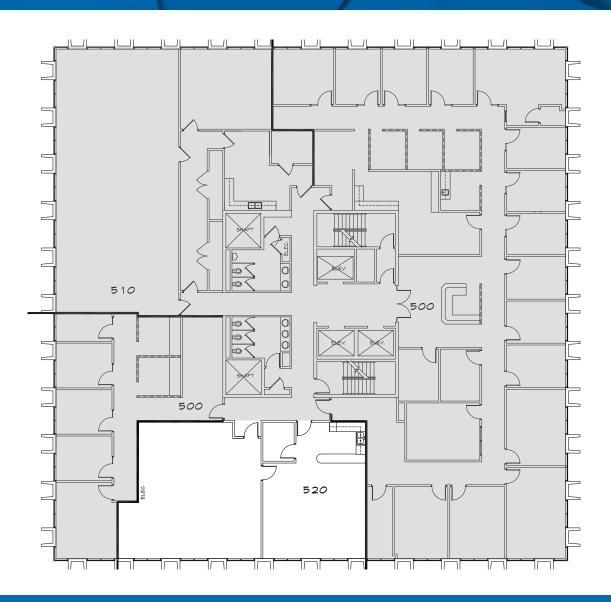

# SUITE 520 copper oaks | 7060

**5th Floor** 1,758 SF

204 N. Robinson, Ste 700, OKC, OK 73102 110 W. 7th, Ste 2600, Tulsa, OK 74119 NEWMARKRP.COM

The information contained herein was obtained from sources believed reliable; however, Newmark Robinson Park makes no guarantees warranties or representations as to the completeness or accuracy thereof. The presentation of this property is submitted subject to errors omissions, change of price or conditions prior to sale or lease, or withdrawal without notice. Independently Owned and Operated