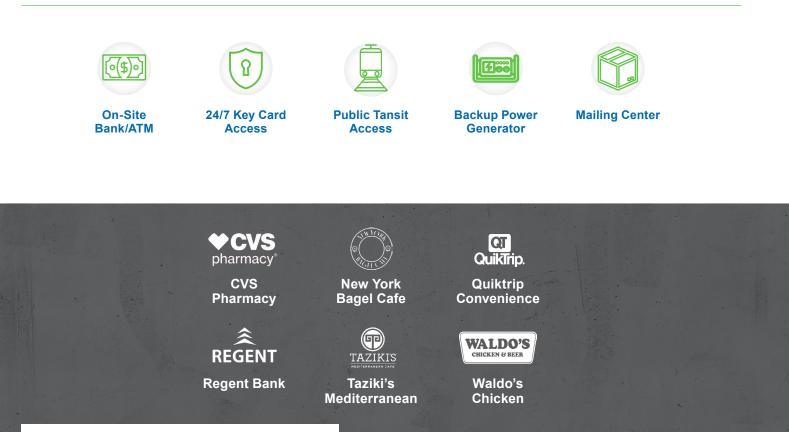

#### **EXECUTIVE SUMMARY**

Copper Oaks is in one of Tulsa's best locations, and consists of several seperate office buildings intertwined with green spaces and ample parking. This complex sits at the Northwest corner of 71st and Yale with quick access to restaurants such as Taziki's Mediterranean Cafe, McNellie's South, and local favorite New York Bagel Cafe.

#### AMENITIES + NEARBY RETAILERS