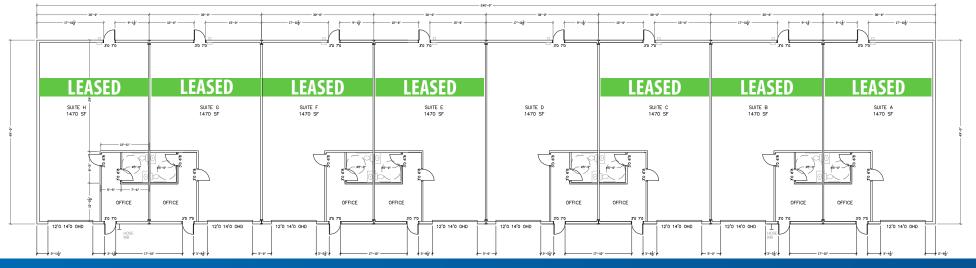

### **PROPERTY OVERVIEW**

Great location with easy access to Highway 152, Interstate I-40, and the Kilpatrick Turnpike. Newly constructed and each bay has 1,470 sf (250 sf office space with air conditioning and 1,220 sf of warehouse space with one space heater). Each suite is identical in layout and square footage.

### **DETAILS**

| 1,470 SF        |
|-----------------|
| \$1,400 / Month |
| 11,760 SF       |
| 2018            |
| PUD-757         |
|                 |

12'x14' Grade door; 15' Clear height

3-Phase electric, 100 amps, 220 volts