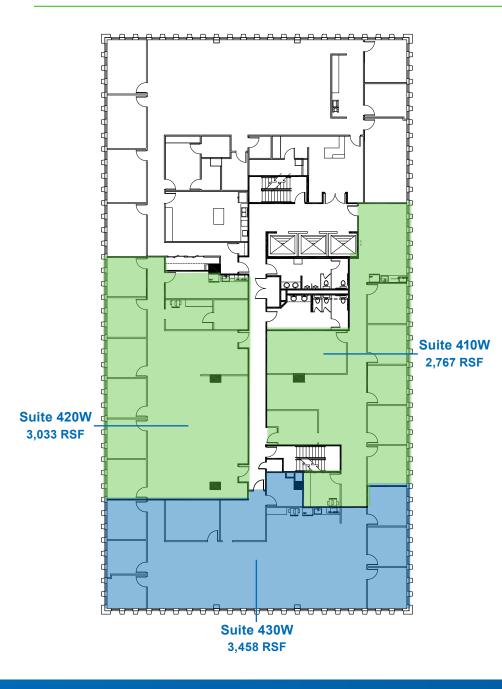

#### DETAILS

| West Tower |           | East Tower |                    |
|------------|-----------|------------|--------------------|
| Suite 120W | 2,055 RSF | Suite 140E | 2,125 RSF          |
| Suite 410W | 2,767 RSF | Suite 310E | 7,757 RSF          |
| Suite 420W | 3,033 RSF | Suite 550E | 2,341 RSF          |
| Suite 430W | 3,458 RSF |            |                    |
| Lease Rate |           |            | \$18.00 / RSF      |
| Lease Type |           |            | Full Service Gross |