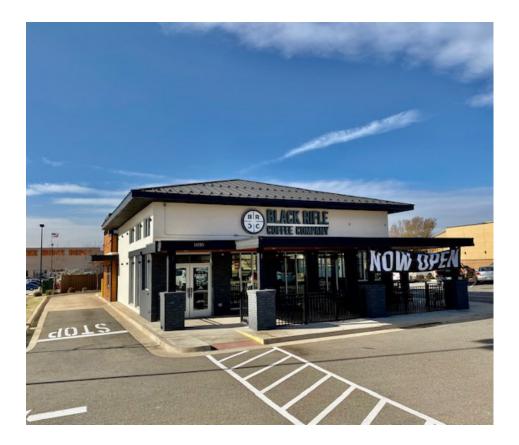

AZ malmaraz@newmarkrp.com O: 405.879.4771 C: 405.990.9918

WEEK



# 14215 N PENNSYLVANIA AVENUE / FOR LEASE



#### DETAILS

| 3,378 SF       |
|----------------|
| Contact Broker |
| 3,378 SF       |
| 51 Spaces      |
|                |

### **HIGHLIGHTS**

| Prime location along Memorial Corridor                            |
|-------------------------------------------------------------------|
| Quail Springs Mall pad site with great visibility and access      |
| Surrounded by high daytime population and nu-<br>merous retailers |
|                                                                   |

#### DO NOT DISTURB TENANT

### **SNAPSHOT**



Population

5 mi Radius

187,414









Median HH Income 5 mi Radius \$71,786





N Penn 24,797 vpd John Kilpatrick Turnpike 77,224 vpd



















204 N. Robinson, Ste 700 OKC, OK, 73102 110 W. 7th, Ste 2600 Tulsa, OK, 74119 for more information, visit us at NEWMARKRP.COM

The information contained herein was obtained from sources believed reliable; however, Newmark Robinson Park makes no guarantees, warranties or representations as to the completeness or accuracy thereof. The presentation of this property is submitted subject to errors, omissions, change of price or conditions prior to sale or lease, or withdrawal without notice. Independently Owned and Operated.