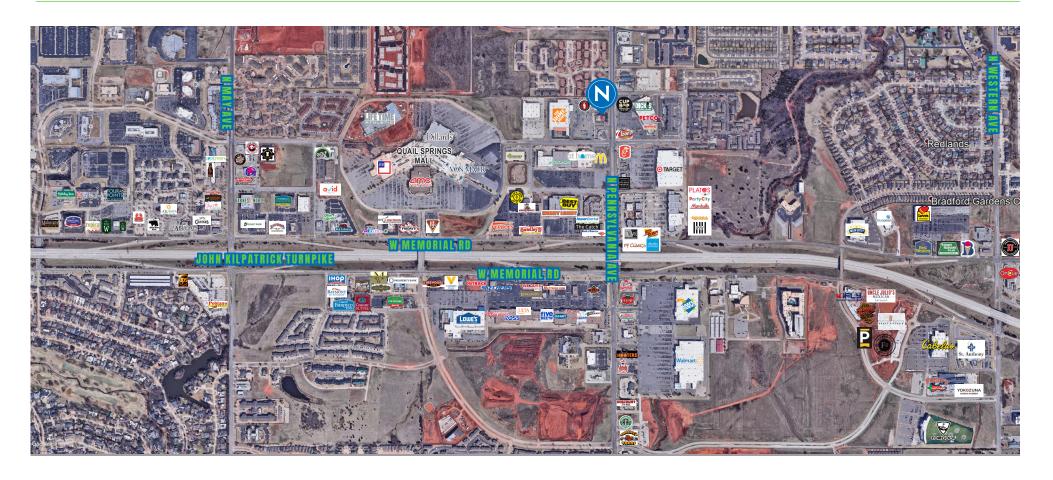

### **HIGHLIGHTS**

| Prime location along Memorial Corridor                            |
|-------------------------------------------------------------------|
| Quail Springs Mall pad site with great visibility and access      |
| Surrounded by high daytime population and nu-<br>merous retailers |
|                                                                   |