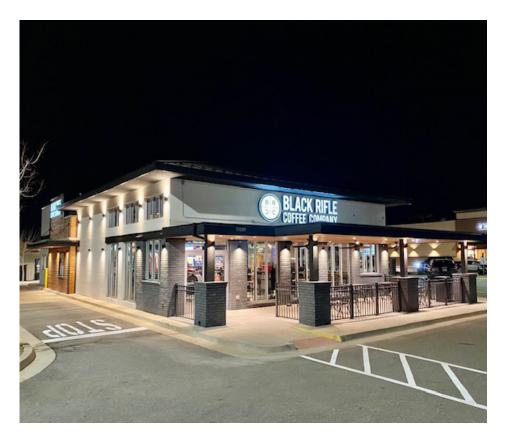

malmaraz@newmarkrp.com O: 405.879.4771 C: 405.990.9918

WEEK



# 14215 N PENNSYLVANIA AVENUE / FOR LEASE



#### DETAILS

| 3,378 SF       |
|----------------|
| Contact Broker |
| 3,378 SF       |
| 51 Spaces      |
|                |

### **HIGHLIGHTS**

| Prime location along Memorial Corridor                            |
|-------------------------------------------------------------------|
| Quail Springs Mall pad site with great visibility and access      |
| Surrounded by high daytime population and nu-<br>merous retailers |
|                                                                   |

#### DO NOT DISTURB TENANT

### **SNAPSHOT**



Population

5 mi Radius

187,414









Median HH Income 5 mi Radius \$71,786





N Penn 24,797 vpd John Kilpatrick Turnpike 77,224 vpd



















204 N. Robinson, Ste 700 OKC, OK, 73102 110 W. 7th, Ste 2600 Tulsa, OK, 74119 for more information, visit us at NEWMARKRP.COM

The information contained herein was obtained from sources believed reliable; however, Newmark Robinson Park makes no guarantees, warranties or representations as to the completeness or accuracy thereof. The presentation of this property is submitted subject to errors, omissions, change of price or conditions prior to sale or lease, or withdrawal without notice. Independently Owned and Operated.