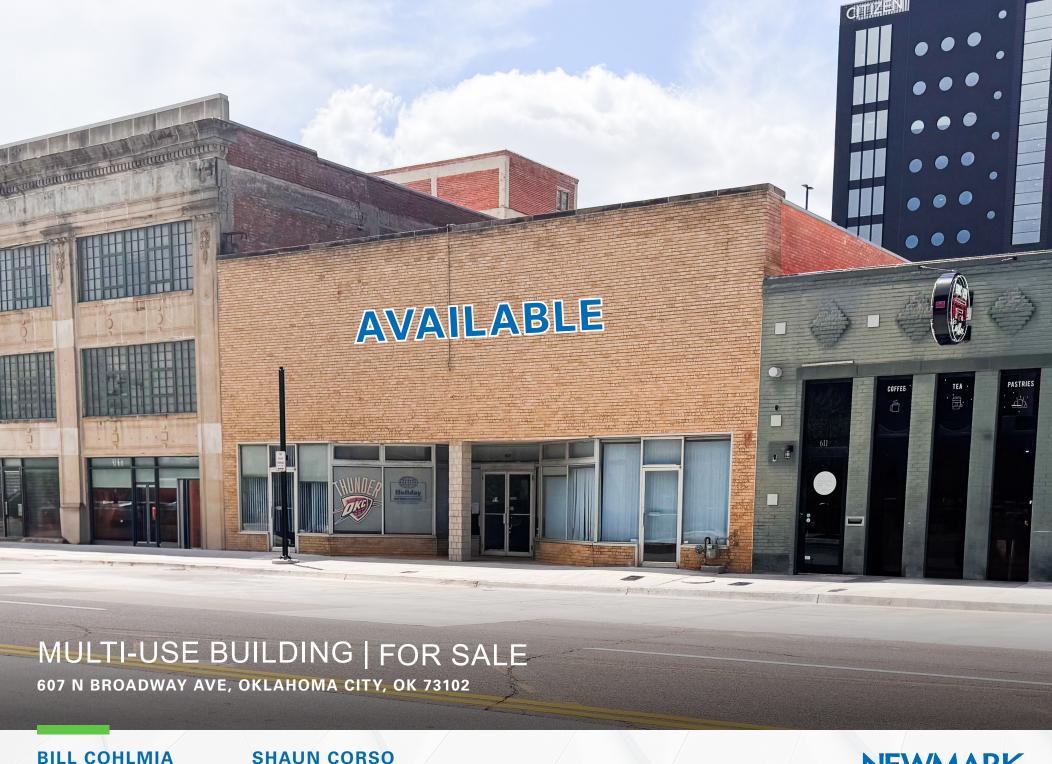

## 607 N BROADWAY AVE / FOR SALE

## PROPERTY OVERVIEW

Situated in the heart of Oklahoma City's historic Automobile Alley, 607 N Broadway Ave offers a versatile commercial space ideal for office, retail, or showroom use. The property features a second floor private garage and additional parking immediately to the east and west of the building. Its proximity to Bricktown, Midtown, and the Innovation District makes it a prime location for businesses seeking a dynamic urban environment.

## **DETAILS**

| Sale Price          | \$1,500,000                   |
|---------------------|-------------------------------|
| Building Size       | ± 12,000 SF Building          |
| 1st Floor           | ± 6,000 SF                    |
| 2nd Floor / Parking | ± 6,000 SF / 22 Parking Spots |