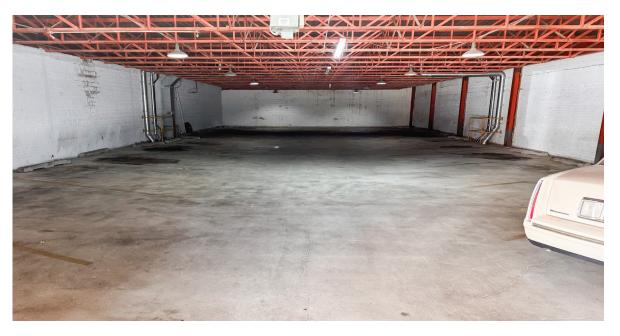

## PROPERTY OVERVIEW

Situated in the heart of Oklahoma City's historic Automobile Alley, 607 N Broadway Ave offers a versatile commercial space ideal for office, retail, or showroom use. The property features a second floor private garage and additional parking immediately to the east and west of the building. Its proximity to Bricktown, Midtown, and the Innovation District makes it a prime location for businesses seeking a dynamic urban environment.

## **DETAILS**

| Sale Price          | \$1,500,000                   |
|---------------------|-------------------------------|
| Building Size       | ± 12,000 SF Building          |
| 1st Floor           | ± 6,000 SF                    |
| 2nd Floor / Parking | ± 6,000 SF / 22 Parking Spots |

## **HIGHLIGHTS**

Located in the center of historic Automobile Alley

Convenient access to I-235 and public transit

Excellent frontage on N Broadway Ave with high daily traffic counts

Includes an attached garage, with additional surface parking