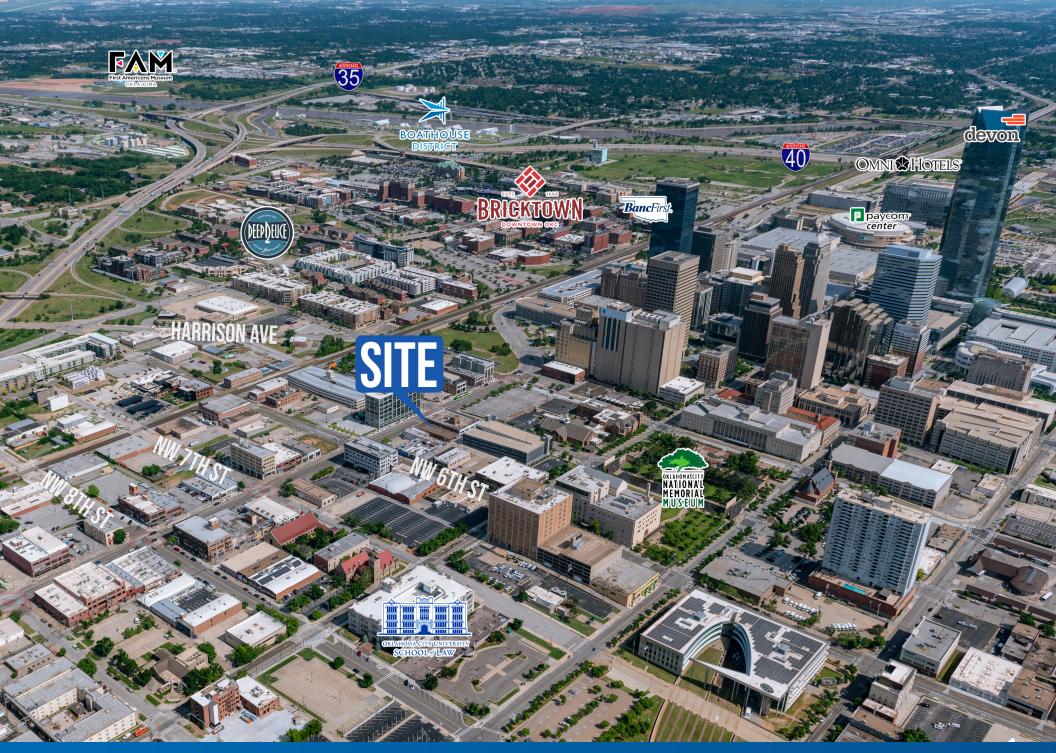

## PROPERTY OVERVIEW

Situated in the heart of Oklahoma City's historic Automobile Alley, 607 N Broadway Ave offers a versatile commercial space ideal for office, retail, or showroom use. The property features a second floor private garage and additional parking immediately to the east and west of the building. Its proximity to Bricktown, Midtown, and the Innovation District makes it a prime location for businesses seeking a dynamic urban environment.

Access to restaurants, retail, and entertainment

NEWMARK ROBINSON PARK