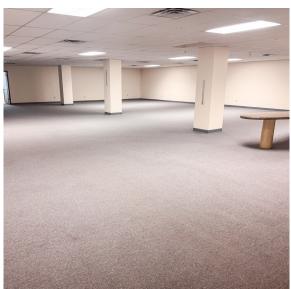

## PROPERTY OVERVIEW

Situated in the heart of Oklahoma City's historic Automobile Alley, 607 N Broadway Ave offers a versatile commercial space ideal for office, retail, or showroom use. The property features a second floor private garage and additional parking immediately to the east and west of the building. Its proximity to Bricktown, Midtown, and the Innovation District makes it a prime location for businesses seeking a dynamic urban environment.

## **DETAILS**

| Sale Price          | \$1,500,000                   |
|---------------------|-------------------------------|
| Building Size       | ± 12,000 SF Building          |
| 1st Floor           | ± 6,000 SF                    |
| 2nd Floor / Parking | ± 6,000 SF / 22 Parking Spots |