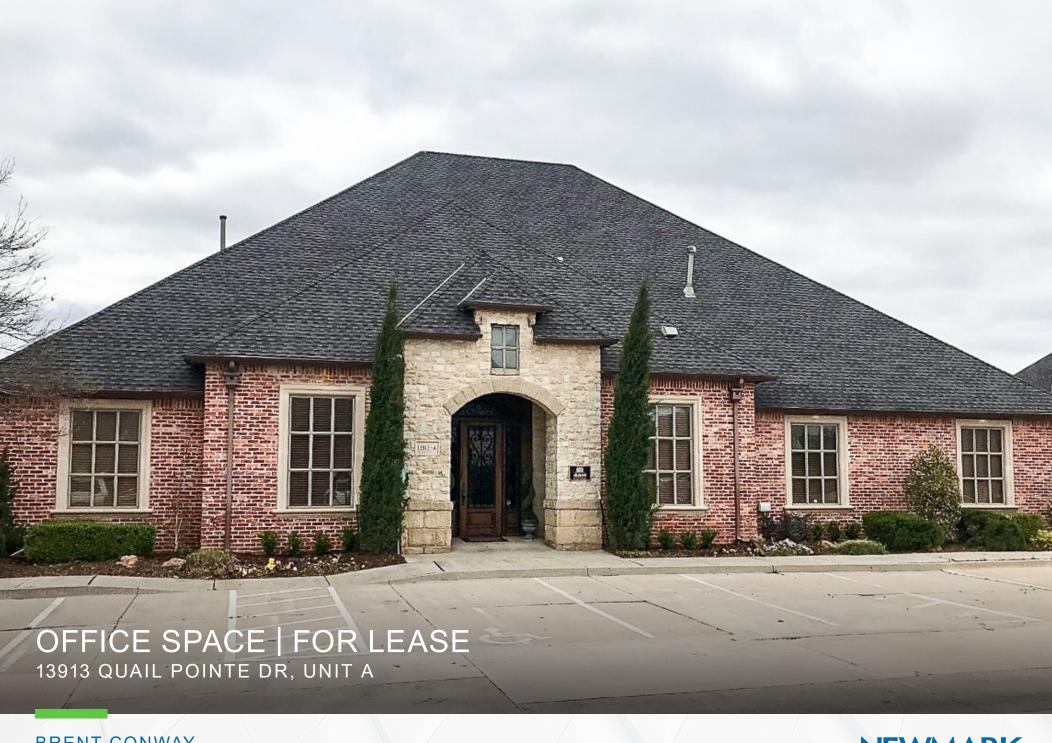

## 13913 QUAIL POINTE DR, UNIT A / FOR LEASE

## PROPERTY OVERVIEW

This property is a 2,900 SF office space located in the desirable North Pointe Office Park. It features a beautiful landscape and provides ample parking. The building offers Class-A finishes throughout and is convienietly located near the intersection of West Memorial and N May Avenue, on the southern edge of Quail Springs office market in North OKC. This an excellent opportunity for businesses seeking a prime office space in a highly sought-after location.