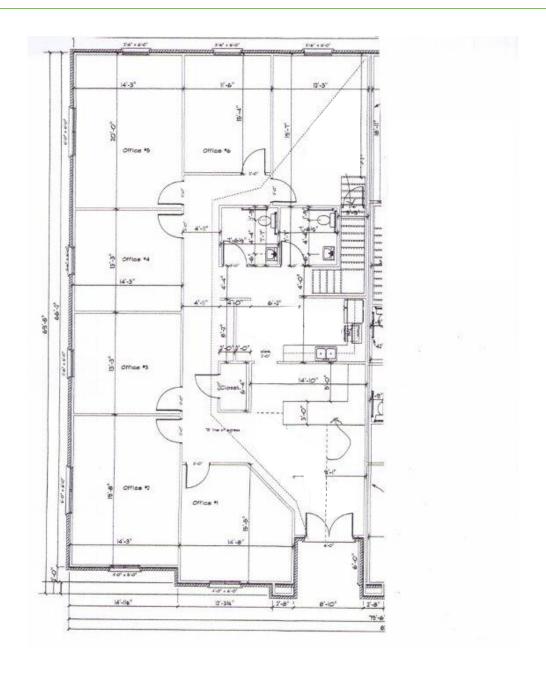

## PROPERTY OVERVIEW

This property is a 2,900 SF office space located in the desirable North Pointe Office Park. It features a beautiful landscape and provides ample parking. The building offers Class-A finishes throughout and is convienietly located near the intersection of West Memorial and N May Avenue, on the southern edge of Quail Springs office market in North OKC. This an excellent opportunity for businesses seeking a prime office space in a highly sought-after location.

## **DETAILS**

| <b>Building Size</b> | 2,900 SF      |
|----------------------|---------------|
| Price/SF             | \$21.00 / SF  |
| Year Built           | 2007          |
| Lot Size             | 0.3 AC        |
| Market               | Oklahoma City |