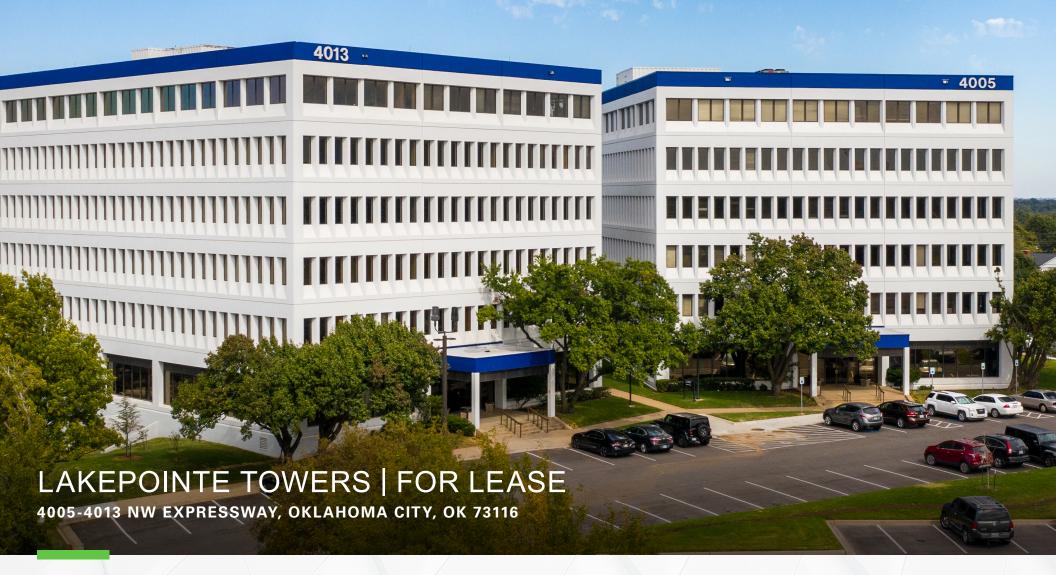

## LAKEPOINTE TOWERS / FOR LEASE

| Lease Rate | \$15.00 / RSF      |
|------------|--------------------|
| Lease Type | Full Service Gross |

## **PROPERTY OVERVIEW**

Lakepointe Towers is located in the highly sought-after Northwest submarket, offering views of Lake Hefner and excellent accessibility from NW Expressway. Local restaurants, fast food chains and the newly developed Oak are just a short drive from the building. At a cost of \$3.3M, new renovations include exterior painting, lobbies, elevators, restrooms, new employee lounge, and conference center. Exterior renovations include new landscaping, covered surface parking areas, roofs, building chillers and monument signage.