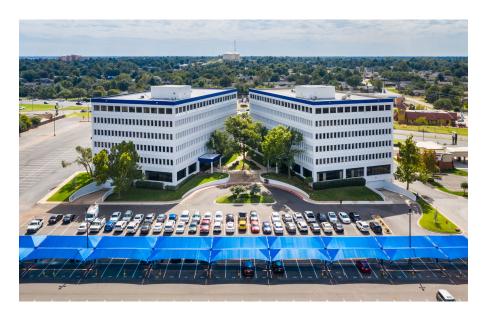

## **PROPERTY OVERVIEW**

Lakepointe Towers is located in the highly sought-after Northwest submarket, offering views of Lake Hefner and excellent accessibility from NW Expressway. Local restaurants, fast food chains and the newly developed Oak are just a short drive from the building. At a cost of \$3.3M, new renovations include exterior painting, lobbies, elevators, restrooms, new employee lounge, and conference center. Exterior renovations include new landscaping, covered surface parking areas, roofs, building chillers and monument signage.