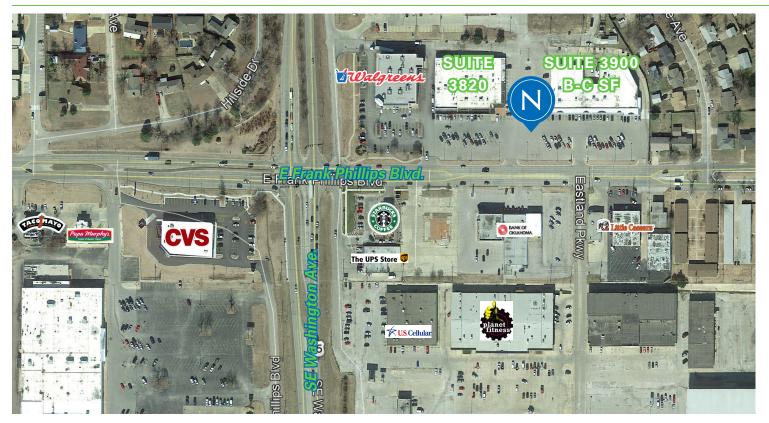

# PENNINGTON HILLS SHOPPING CENTER | FOR LEASE

3820-3928 E. FRANK PHILLIPS BLVD., BARTLESVILLE, OK 74006

### **DETAILS**

| Lease Rate        | \$11/SF     |
|-------------------|-------------|
| Lease Type        | NNN (As-Is) |
| Available SF      |             |
| <b>Suite 3820</b> | 4,008 SF    |
| Suite 3900 B-C    | 4,450 SF    |
|                   | (divisible) |
| Zoning            | C-3         |

#### **HIGHLIGHTS**

Located at heavily traveled intersection (US 75 aka Washington Blvd and E Frank Phillips Blvd.)

Traffic generators at intersection: Walgreens, Chick-Fil-A, Starbucks, CVS, Atwoods and Jane Phillips Medical Center