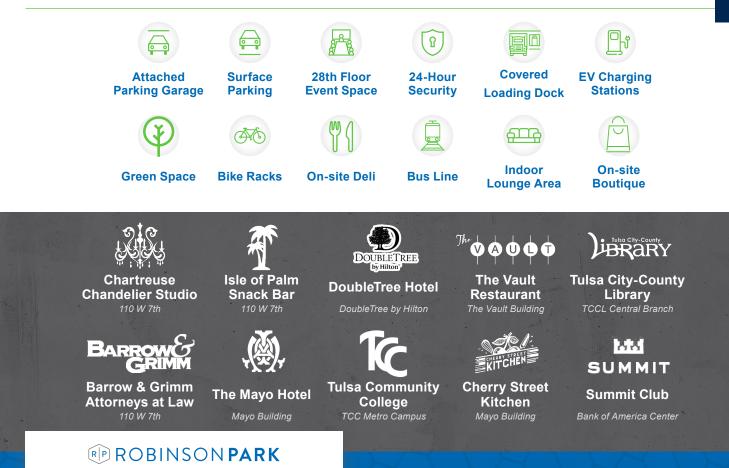

THOUGHTFUL AMENITIES Manicured outdoor green space with seating

ATTACHED STRUCTURED PARKING Including a covered parkway and lower level entry

QUICK ACCESS TO PREMIER SHOPPING Proximity to Tulsa's highways offers quick access to premier shopping

ACCESS TO AMENITIES Available conference center, event space, and full-service deli onsite

WALKABLE TO POPULAR RESTAURANTS A variety of dining options for business and personal needs

#### **ROBINSON PARK DOWNTOWN AMENITIES + NEARBY RETAILERS**

Robinson Park manages several commercial real estate buildings across the United States; including office, hospitality and parking garages. This sizable footprint cultivates an amenity-rich environment for our tenants to mutually benefit from.