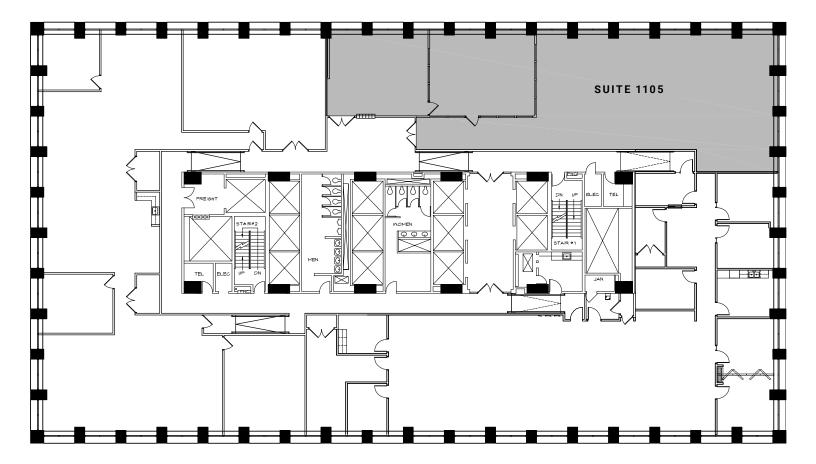

## SUITE 1105 110 W 7TH 11th Floor

3,755 SF

204 N. Robinson, Ste 700, OKC, OK 73102 for more information, visit us at 110 W. 7th, Ste 2600, Tulsa, OK 74119 The information contained herein was obtained from sources believed reliable; however, Newmark Robinson Park makes no guarantees, varianties or representations as to the completeness or accuracy thereof. The presentation of this property is submitted subject to errors, omissions, change of price or conditions prior to sale or lease, or withdrawal without notice. Independently Owned and Operated.