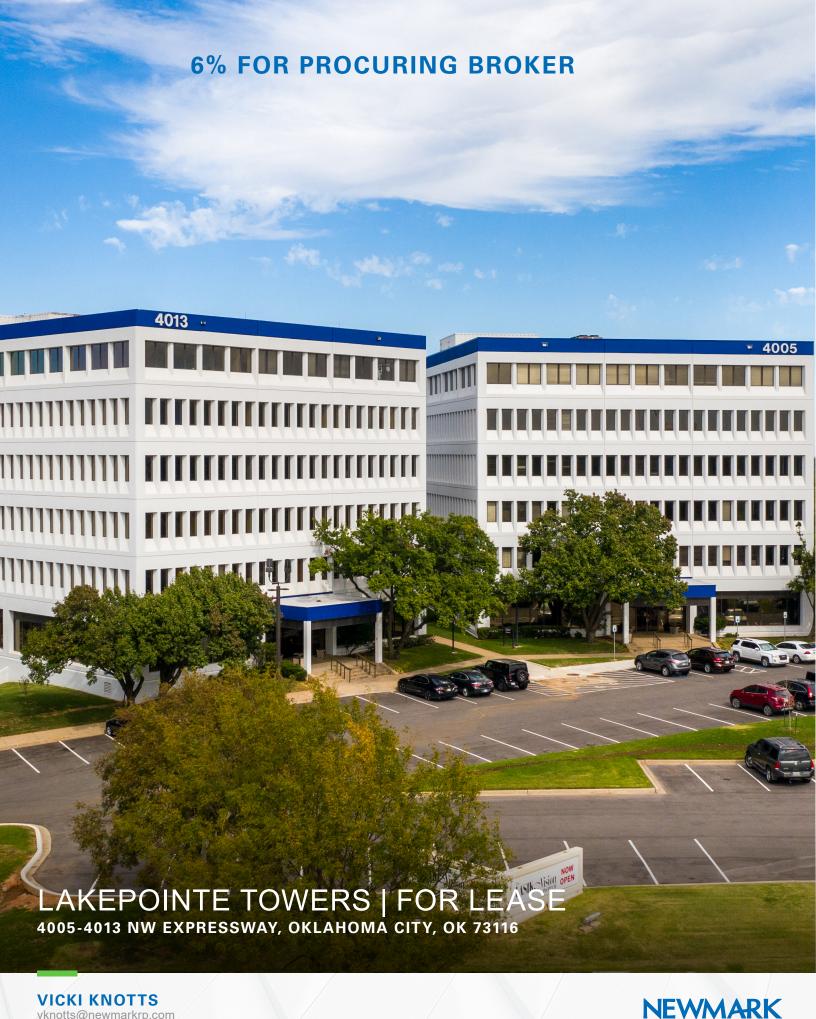

## LAKEPOINTE TOWERS / FOR LEASE

## **PROPERTY OVERVIEW**

Lakepointe Towers is located in the highly sought-after Northwest submarket, offering views of Lake Hefner. Local restaurants, fast food and Penn Square Mall are just a short drive. Easily accessible from NW Expressway and has ample parking. At a cost of \$3,248,308, new renovations include: exterior painting, lobbies, elevators, restrooms, an employee lounge with vending area was added, conference center, along with new landscaping, covered surface parking areas, roofs, building chillers, monument signage, as well as tenant improvements in the amount of \$2,858,208 totaling \$6,106,516.

## **HIGHLIGHTS**

| NW suburban location                                  |  |
|-------------------------------------------------------|--|
| Views of Lake Hefner                                  |  |
| Newly renovated                                       |  |
| Ample parking available                               |  |
| Easy access to I-44 & Lake Hefner Parkway             |  |
| Close proximity to restaurants, shopping, and medical |  |