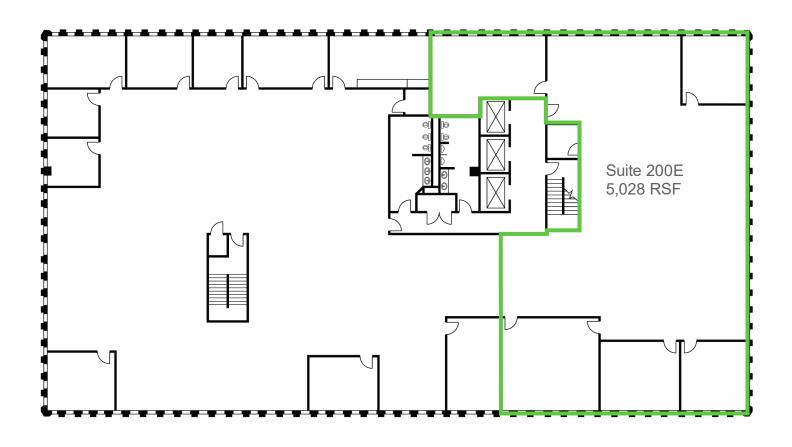

## **DETAILS**

| East lower |                    |
|------------|--------------------|
| Suite 200E | 5,028 RSF          |
| Lease Rate | \$18.00/RSF        |
| Lease Type | Full Service Gross |
| Lease Term | 3 - 5 Years        |