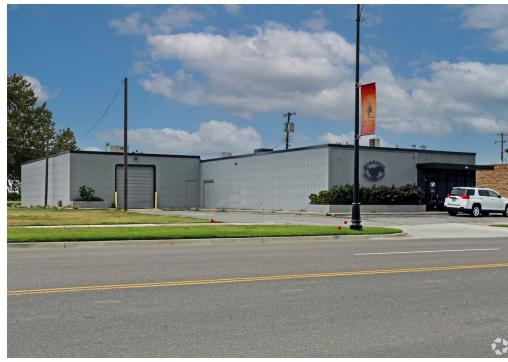

### **HIGHLIGHTS**

| 4,650 SF± workroom/storage space - 10' clear height |  |
|-----------------------------------------------------|--|
| 1,850 SF± warehouse/shop space - 12' clear height   |  |
| (1) 12' door in the warehouse                       |  |
| Climate controlled workroom/storage space           |  |
| Approximately 4 miles from downtown OKC             |  |

## **PROPERTY OVERVIEW**

Industrial building for sale or lease located in the Oklahoma National Stockyards area, offering excellent access to I-40 and I-44 and minutes from downtown Oklahoma City.

The workroom/storage space is climate controlled and features a showroom, restrooms, offices and break rooms. The exterior features a modernized finish.