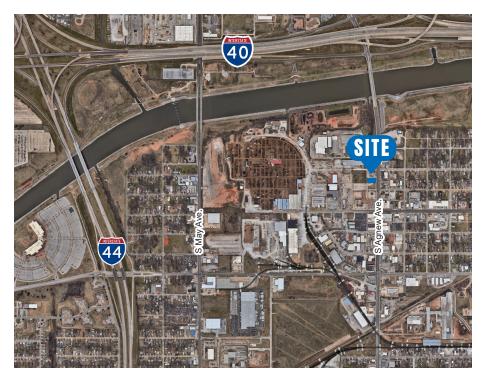

## **PROPERTY OVERVIEW**

Industrial building for sale or lease located in the Oklahoma National Stockyards area, offering excellent access to I-40 and I-44 and minutes from downtown Oklahoma City.

The workroom/storage space is climate controlled and features a showroom, restrooms, offices and break rooms. The exterior features a modernized finish.