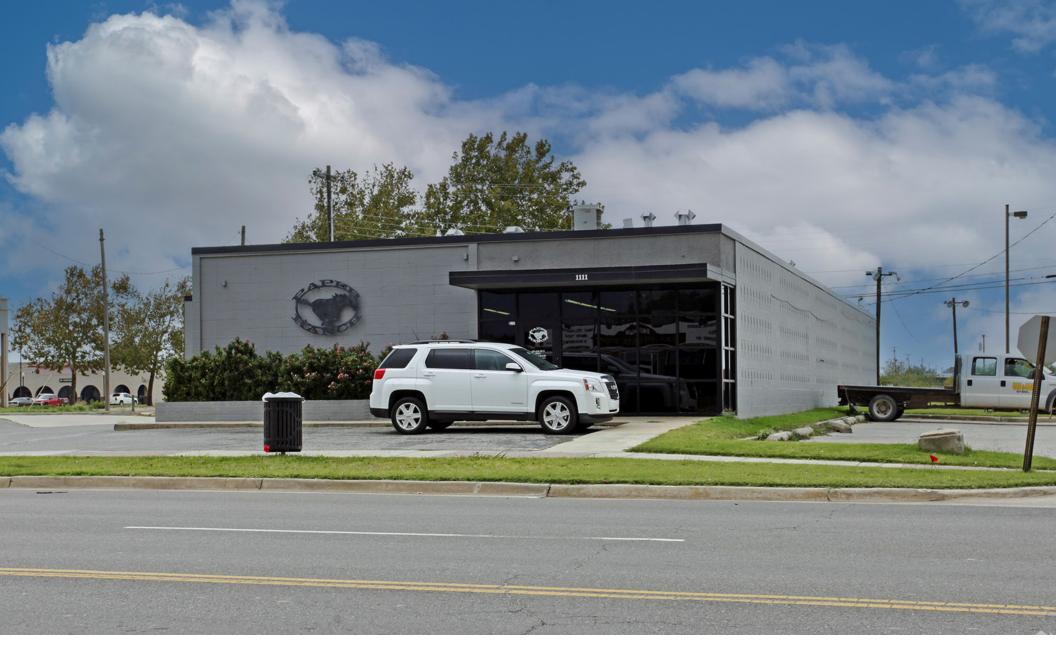

# INDUSTRIAL PROPERTY | FOR SALE OR LEASE

1111 S AGNEW AVE., OKLAHOMA CITY, OK 73108

# 1111 S AGNEW / FOR SALE OR LEASE

## **PROPERTY OVERVIEW**

Industrial building for sale or lease located in the Oklahoma National Stockyards area, offering excellent access to I-40 and I-44 and minutes from downtown Oklahoma City.

The workroom/storage space is climate controlled and features a showroom, restrooms, offices and break rooms. The exterior features a modernized finish.