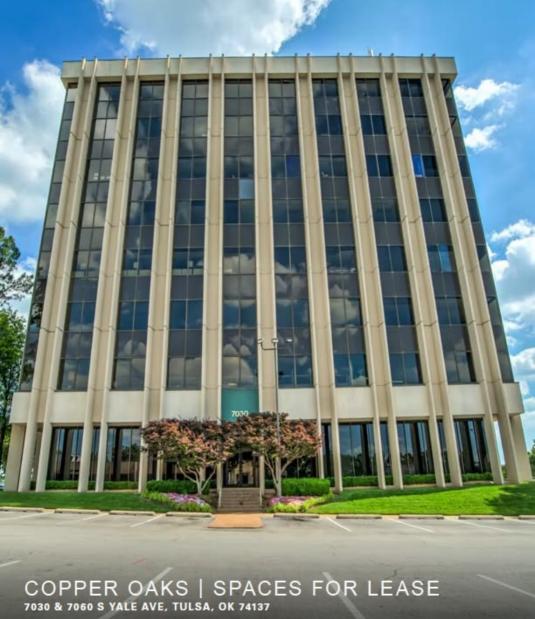

#### **EXECUTIVE SUMMARY**

Copper Oaks is in one of Tulsa's best locations, and consists of several seperate office buildings intertwined with green spaces and ample parking. This complex sits at the Northwest corner of 71st and Yale with quick access to restaurants such as Taziki's Mediterranean Cafe, McNellie's South, and local favorite New York Bagel Cafe.

## **DETAILS**

| Campus Size | 199,757± SF        |
|-------------|--------------------|
| Rental Rate | \$16.50/SF         |
| Services    | FulL Service Gross |
| Lease Term  | 3-10 Years         |
| Parking     | 774 surface spaces |