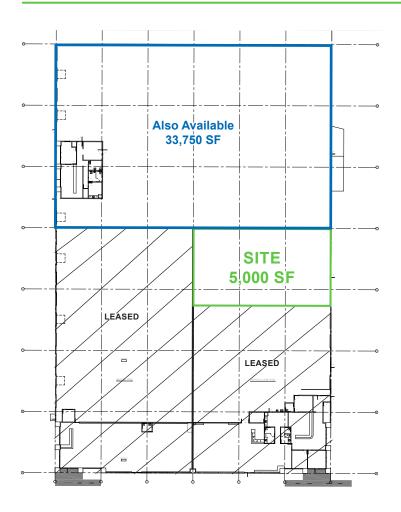

## **PROPERTY OVERVIEW**

Airport Business Center II is less than 1/2 mile north of Hwy 152, approximately 2 miles from I-40 & I-44, and 2.5 miles north of Will Rogers World Airport. There is an additional 33,750 square foot space in the building available for sublease.

## **DETAILS**

| Available SF         | 5,000 SF            |
|----------------------|---------------------|
| Sublease Rate        | \$3,500/MO Gross    |
| <b>Building Size</b> | 78,750 SF           |
| Submarket            | Southwest           |
| Cross Streets        | SW 36th & MacArthur |

## **HIGHLIGHTS**

| 50' x 37.5' column spacing |  |
|----------------------------|--|
| 28' clear height           |  |
| 1 grade level door         |  |
| Zoned I-3                  |  |
| 33,750 SF also available   |  |