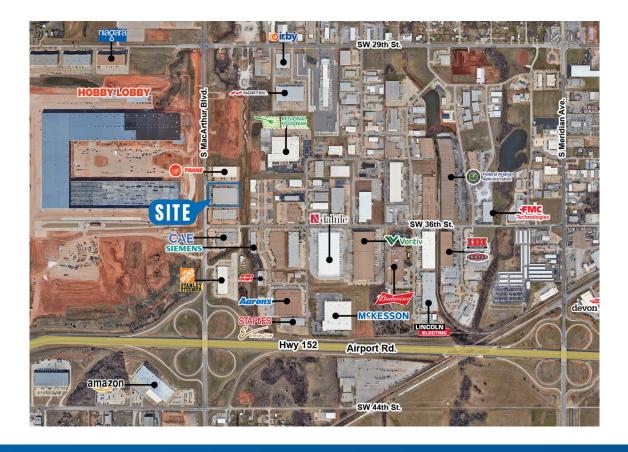

## **PROPERTY OVERVIEW**

Airport Business Center II is less than 1/2 mile north of Hwy 152, approximately 2 miles from I-40 & I-44, and 2.5 miles north of Will Rogers World Airport. There is an additional 33,750 square foot space in the building available for sublease.