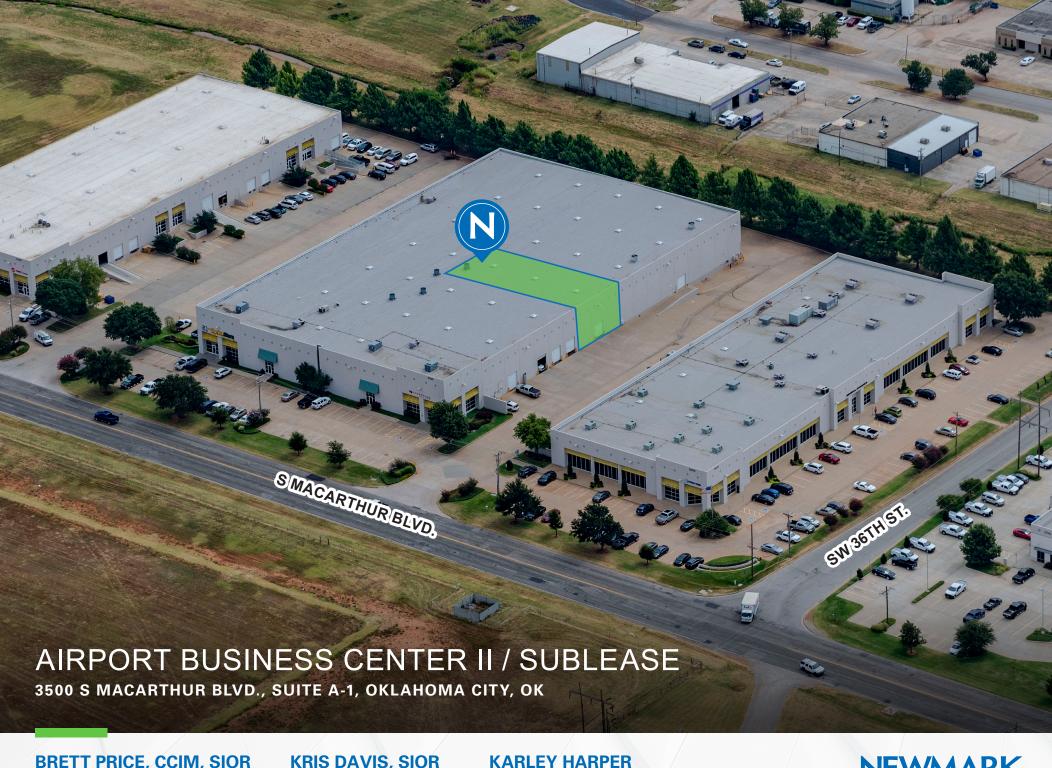

## 3500 S MACARTHUR BLVD. / INDUSTRIAL SUBLEASE

## **PROPERTY OVERVIEW**

Airport Business Center II is less than 1/2 mile north of Hwy 152, approximately 2 miles from I-40 & I-44, and 2.5 miles north of Will Rogers World Airport. There is an additional 33,750 square foot space in the building available for sublease.

## **DETAILS**

| Available SF         | 5,000 SF            |
|----------------------|---------------------|
| Sublease Rate        | \$3,500/MO Gross    |
| <b>Building Size</b> | 78,750 SF           |
| Submarket            | Southwest           |
| Cross Streets        | SW 36th & MacArthur |