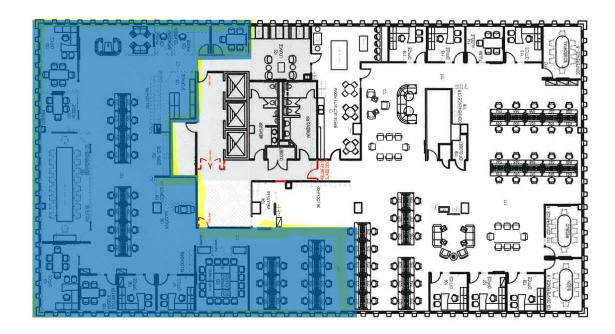

## SUITE 300W

| DETAILS           |                   | HIGHLIGHTS                                            |
|-------------------|-------------------|-------------------------------------------------------|
| West Tower        |                   | NW suburban location                                  |
| Suite 300W        | 7,000 RSF         | Views of Lake Hefner                                  |
| Sublease Rate     | \$17.50 / RSF FGS | Newly renovated                                       |
| Sublease End Date | 2027              | Ample parking available                               |
| Condition         | Fully Furnished   | Easy access to I-44 & Lake Hefner Parkway             |
|                   |                   | Close proximity to restaurants, shopping, and medical |