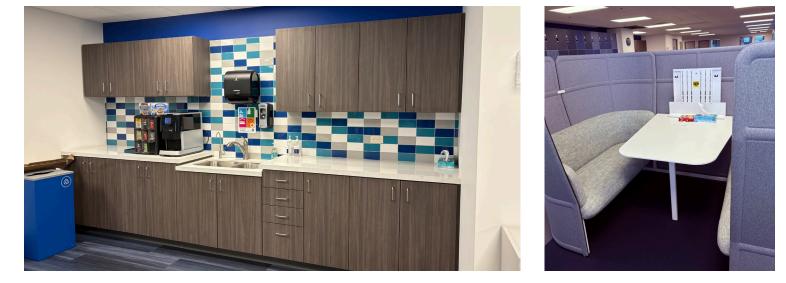

## **PROPERTY OVERVIEW**

Lakepointe Towers is located in the highly sought-after Northwest submarket, offering views of Lake Hefner and excellent accessibility from NW Expressway. Local restaurants, fast food, Penn Square Mall and the newly developed Oak are just a short drive from the building. New renovations to the building include lobbies, elevators, restrooms, new employee lounge, conference room. Exterior renovations include new landscaping, covered surface parking areas, roofs, and building chillers.

| DETAILS           |                   | HIGHLIGHTS                                            |
|-------------------|-------------------|-------------------------------------------------------|
| West Tower        |                   | NW suburban location                                  |
| Suite 300W        | 7,000 RSF         | Views of Lake Hefner                                  |
| Sublease Rate     | \$17.50 / RSF FGS | Newly renovated                                       |
| Sublease End Date | 2027              | Ample parking available                               |
| Condition         | Fully Furnished   | Easy access to I-44 & Lake Hefner Parkway             |
|                   |                   | Close proximity to restaurants, shopping, and medical |