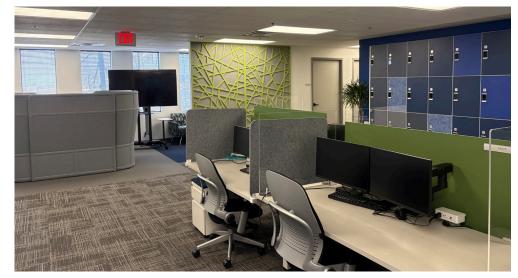

## **PROPERTY OVERVIEW**

Lakepointe Towers is located in the highly sought-after Northwest submarket, offering views of Lake Hefner and excellent accessibility from NW Expressway. Local restaurants, fast food, Penn Square Mall and the newly developed Oak are just a short drive from the building. New renovations to the building include lobbies, elevators, restrooms, new employee lounge, conference room. Exterior renovations include new landscaping, covered surface parking areas, roofs, and building chillers.

| DETAILS           |                   | HIGHLIGHTS                                            |
|-------------------|-------------------|-------------------------------------------------------|
| West Tower        |                   | NW suburban location                                  |
| Suite 300W        | 7,000 RSF         | Views of Lake Hefner                                  |
| Sublease Rate     | \$17.50 / RSF FGS | Newly renovated                                       |
| Sublease End Date | 2027              | Ample parking available                               |
| Condition         | Fully Furnished   | Easy access to I-44 & Lake Hefner Parkway             |
|                   |                   | Close proximity to restaurants, shopping, and medical |