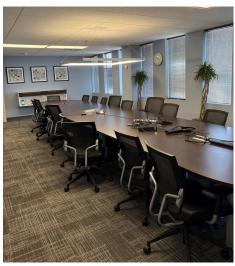

## **PROPERTY OVERVIEW**

Lakepointe Towers is located in the highly sought-after Northwest submarket, offering views of Lake Hefner and excellent accessibility from NW Expressway. Local restaurants, fast food, Penn Square Mall and the newly developed Oak are just a short drive from the building. New renovations to the building include lobbies, elevators, restrooms, new employee lounge, conference room. Exterior renovations include new landscaping, covered surface parking areas, roofs, and building chillers.

| DETAILS           |                   | HIGHLIGHTS                                            |
|-------------------|-------------------|-------------------------------------------------------|
| West Tower        |                   | NW suburban location                                  |
| Suite 300W        | 7,000 RSF         | Views of Lake Hefner                                  |
| Sublease Rate     | \$17.50 / RSF FGS | Newly renovated                                       |
| Sublease End Date | 2027              | Ample parking available                               |
| Condition         | Fully Furnished   | Easy access to I-44 & Lake Hefner Parkway             |
|                   |                   | Close proximity to restaurants, shopping, and medical |