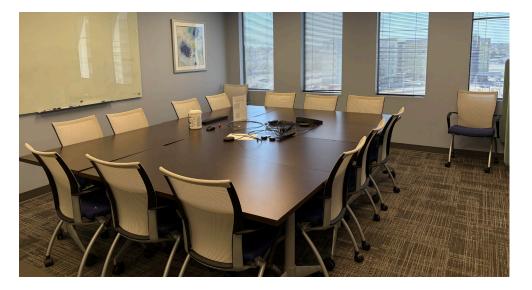

## **PROPERTY OVERVIEW**

Lakepointe Towers is located in the highly sought-after Northwest submarket, offering views of Lake Hefner and excellent accessibility from NW Expressway. Local restaurants, fast food, Penn Square Mall and the newly developed Oak are just a short drive from the building. New renovations to the building include lobbies, elevators, restrooms, new employee lounge, conference room. Exterior renovations include new landscaping, covered surface parking areas, roofs, and building chillers.

| DETAILS           |                   | HIGHLIGHTS                                            |
|-------------------|-------------------|-------------------------------------------------------|
| West Tower        |                   | NW suburban location                                  |
| Suite 300W        | 7,000 RSF         | Views of Lake Hefner                                  |
| Sublease Rate     | \$17.50 / RSF FGS | Newly renovated                                       |
| Sublease End Date | 2027              | Ample parking available                               |
| Condition         | Fully Furnished   | Easy access to I-44 & Lake Hefner Parkway             |
|                   |                   | Close proximity to restaurants, shopping, and medical |