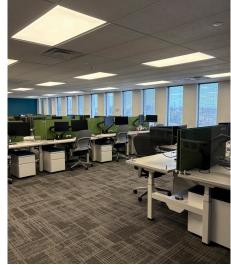

## **PROPERTY OVERVIEW**

Lakepointe Towers is located in the highly sought-after Northwest submarket, offering views of Lake Hefner and excellent accessibility from NW Expressway. Local restaurants, fast food, Penn Square Mall and the newly developed Oak are just a short drive from the building. New renovations to the building include lobbies, elevators, restrooms, new employee lounge, conference room. Exterior renovations include new landscaping, covered surface parking areas, roofs, and building chillers.

| DETAILS           |                   | HIGHLIGHTS                                            |
|-------------------|-------------------|-------------------------------------------------------|
| West Tower        |                   | NW suburban location                                  |
| Suite 300W        | 7,000 RSF         | Views of Lake Hefner                                  |
| Sublease Rate     | \$17.50 / RSF FGS | Newly renovated                                       |
| Sublease End Date | 2027              | Ample parking available                               |
| Condition         | Fully Furnished   | Easy access to I-44 & Lake Hefner Parkway             |
|                   |                   | Close proximity to restaurants, shopping, and medical |