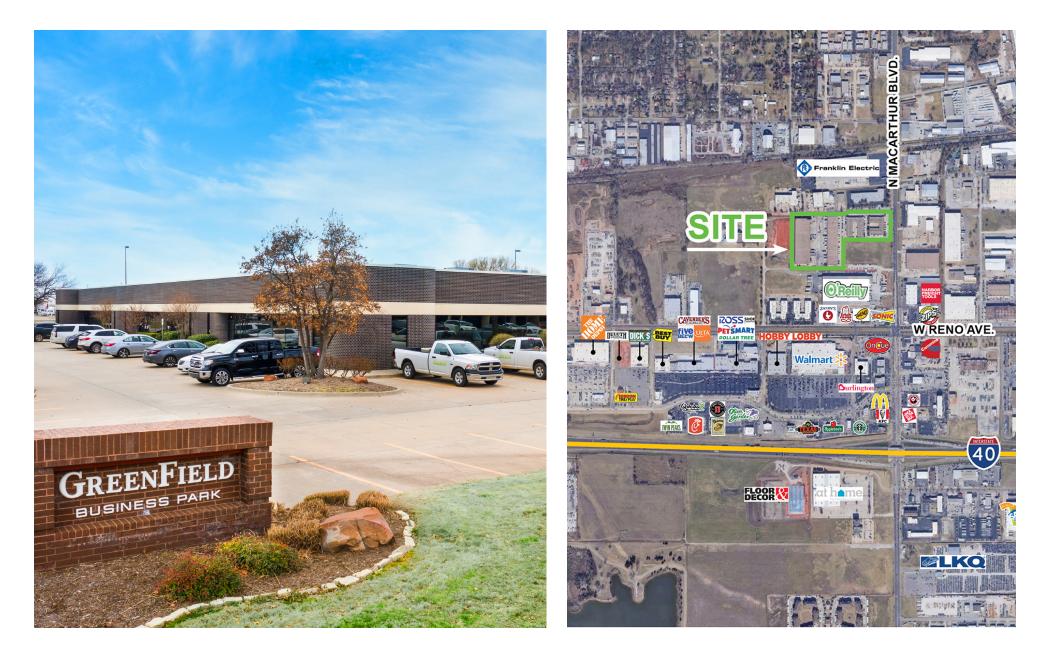

# GREENFIELD BUSINESS PARK | FLEX SPACE FOR LEASE

235 N MACARTHUR BLVD., SUITE 1000, OKLAHOMA CITY, OK

### **PROPERTY OVERVIEW**

Greenfield Business Park is located 1/2 mile north of I-40 and two miles west of I-44, which allows for convenient and quick access to Oklahoma's interstate system. The property is located in a densely populated commercial area with a multitude of restaurants and national retailers.