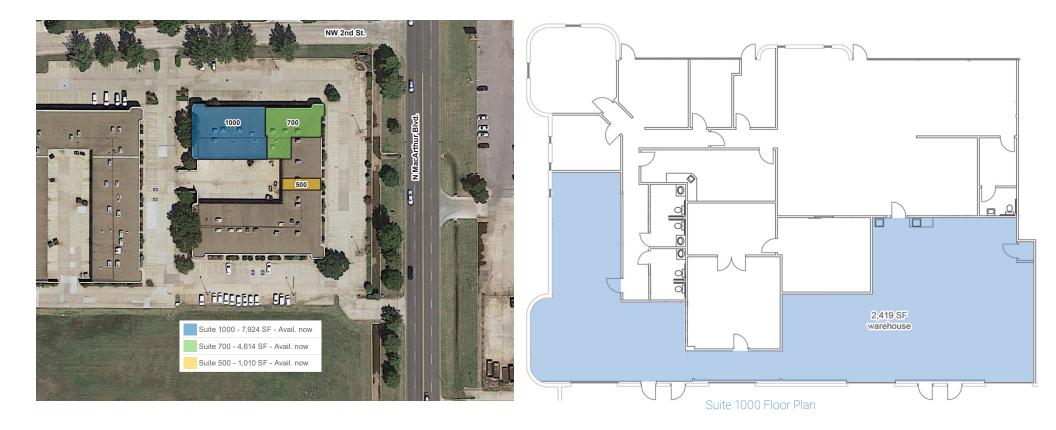

### DETAILS

| Available SF  | 7,924 SF                       |
|---------------|--------------------------------|
| Lease Rate    | Contact Broker                 |
| Building Size | 31,017 SF                      |
| Market        | Oklahoma City                  |
| Cross Streets | N MacArthur Blvd. & NW 2nd St. |

## **HIGHLIGHTS**

| 5,523 SF office space   2,419 SF warehouse space |
|--------------------------------------------------|
| 14' clear height                                 |
| 1 overhead door                                  |
| Flexible lease terms                             |

Can be combined with neighboring suite for more square footage