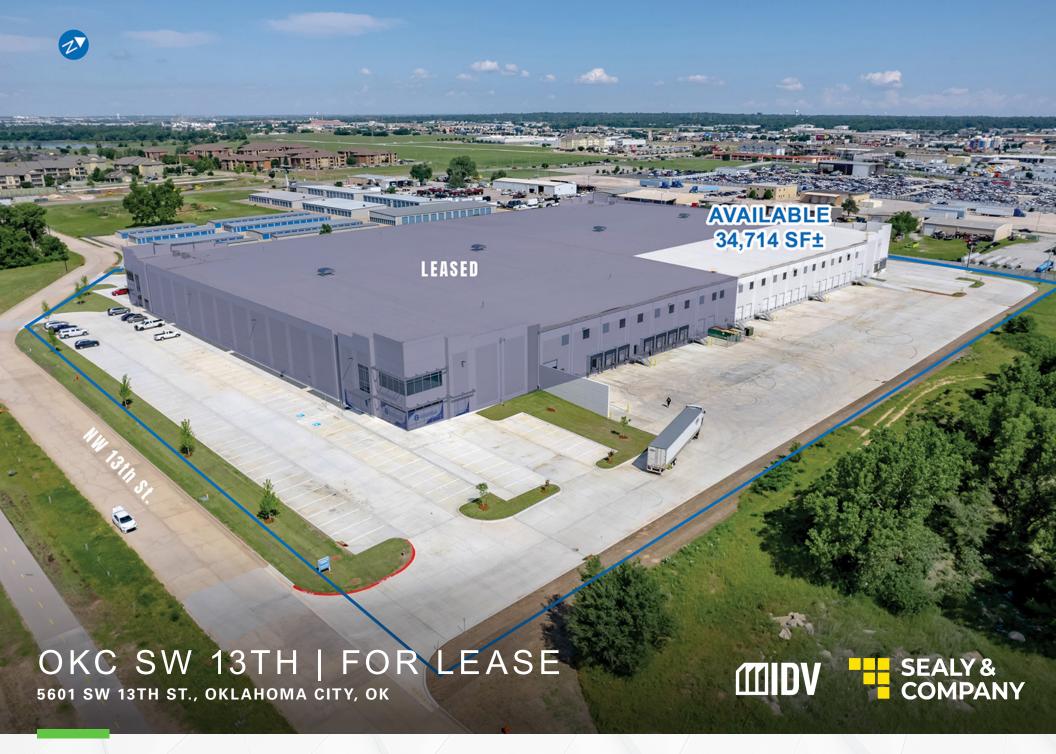

## **PROPERTY DETAILS**

| Available SF  | 34,714 SF±          |
|---------------|---------------------|
| Lease Rate    | Contact Broker      |
| Building Size | 239,449 SF±         |
| Lot Size      | 12.25 Acres±        |
| Market        | Oklahoma City       |
| Cross Streets | SW 13th & MacArthur |

## **PROPERTY OVERVIEW**

OKC SW 13th is a new, cross dock industrial development located in the southwest submarket of Oklahoma City. The property is a two minute drive to I-40, five minutes to I-44 and Hwy 152, and 10 minutes to the Kilpatrick Turnpike, I-35, I-240 and OKC Will Rogers International Airport.

## **AVAILABLE SPACE HIGHLIGHTS**

2,292 SF± proposed office space

32' clear height

52' x 56' column spacing

60' speed bay

130' truck court

(14) 9' x 10' dock doors

(1) 12' x 14' grade level door w/ ramp

(1) 40,000 lb mechanical dock leveler

2 LED light fixtures per bay

54 car parks

White box interior walls

ESFR sprinklers

**OFFICE FLOOR PLAN** 