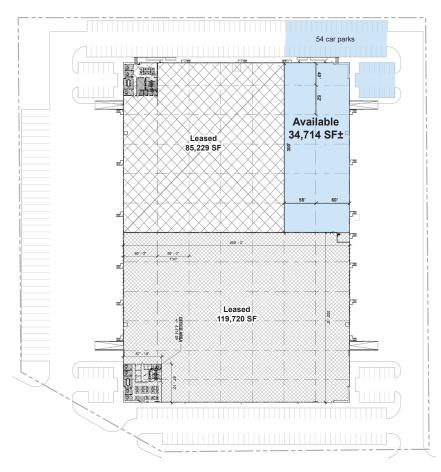

## **PROPERTY DETAILS**

| Available SF  | 34,714 SF±          |
|---------------|---------------------|
| Lease Rate    | Contact Broker      |
| Building Size | 239,449 SF±         |
| Lot Size      | 12.25 Acres±        |
| Market        | Oklahoma City       |
| Cross Streets | SW 13th & MacArthur |

## **AVAILABLE SPACE HIGHLIGHTS**

2,292 SF± proposed office space

32' clear height

52' x 56' column spacing

60' speed bay

130' truck court

(14) 9' x 10' dock doors

(1) 12' x 14' grade level door w/ ramp

(1) 40,000 lb mechanical dock leveler

2 LED light fixtures per bay

54 car parks

White box interior walls

ESFR sprinklers

**OFFICE FLOOR PLAN** 