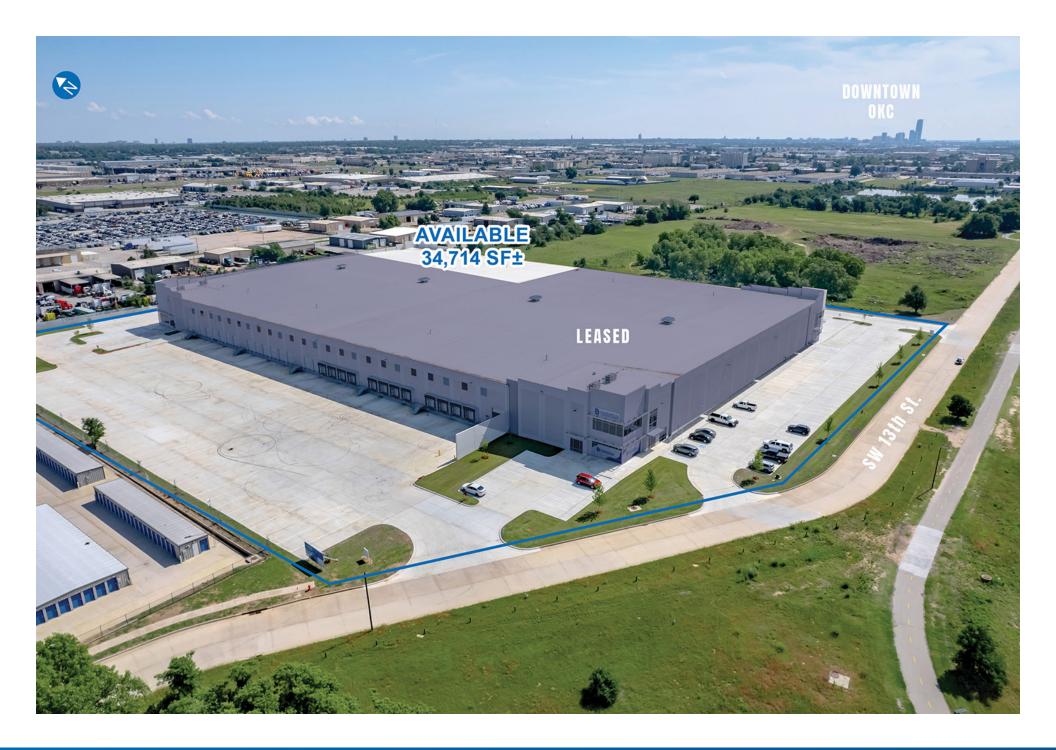

## **PROPERTY DETAILS**

| Available SF  | 34,714 SF±          |
|---------------|---------------------|
| Lease Rate    | Contact Broker      |
| Building Size | 239,449 SF±         |
| Lot Size      | 12.25 Acres±        |
| Market        | Oklahoma City       |
| Cross Streets | SW 13th & MacArthur |

## **PROPERTY OVERVIEW**

OKC SW 13th is a new, cross dock industrial development located in the southwest submarket of Oklahoma City. The property is a two minute drive to I-40, five minutes to I-44 and Hwy 152, and 10 minutes to the Kilpatrick Turnpike, I-35, I-240 and OKC Will Rogers International Airport.