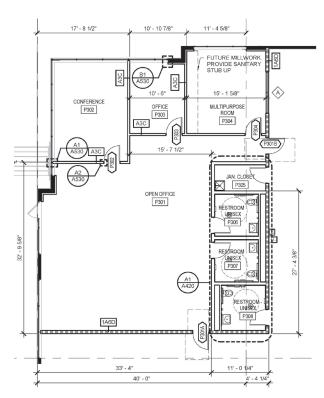

## **AVAILABLE SPACE HIGHLIGHTS**

2,292 SF± proposed office space

32' clear height

52' x 56' column spacing

60' speed bay

130' truck court

(14) 9' x 10' dock doors

(1) 12' x 14' grade level door w/ ramp

(1) 40,000 lb mechanical dock leveler

2 LED light fixtures per bay

54 car parks

White box interior walls

ESFR sprinklers

**OFFICE FLOOR PLAN** 