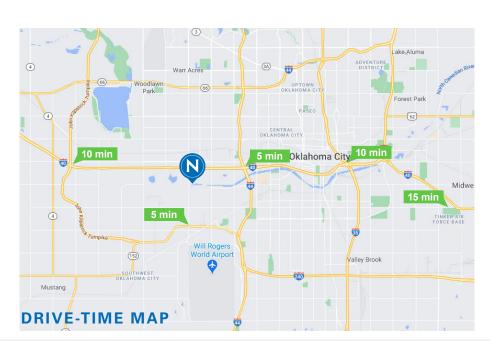

## **PROPERTY OVERVIEW**

OKC SW 13th is a new, cross dock industrial development located in the southwest submarket of Oklahoma City. The property is a two minute drive to I-40, five minutes to I-44 and Hwy 152, and 10 minutes to the Kilpatrick Turnpike, I-35, I-240 and OKC Will Rogers International Airport.