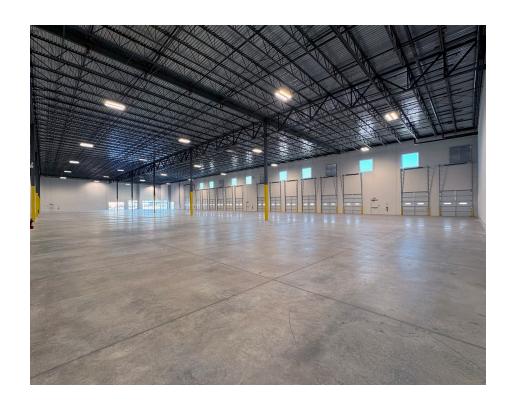

## **AVAILABLE SPACE HIGHLIGHTS**

2,292 SF± proposed office space

32' clear height

52' x 56' column spacing

60' speed bay

130' truck court

(14) 9' x 10' dock doors

(1) 12' x 14' grade level door w/ ramp

(1) 40,000 lb mechanical dock leveler

2 LED light fixtures per bay

54 car parks

White box interior walls

ESFR sprinklers

**OFFICE FLOOR PLAN** 