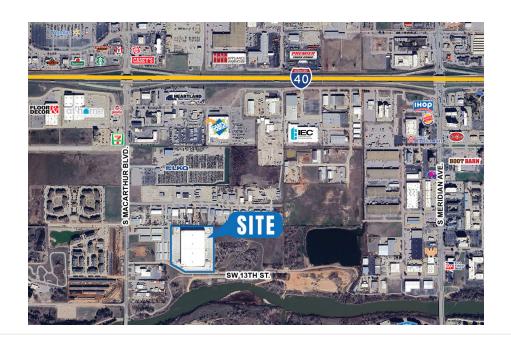

## **PROPERTY OVERVIEW**

OKC SW 13th is a new, cross dock industrial development located in the southwest submarket of Oklahoma City. The property is a two minute drive to I-40, five minutes to I-44 and Hwy 152, and 10 minutes to the Kilpatrick Turnpike, I-35, I-240 and OKC Will Rogers International Airport.

Several national and international tenants are in the area including Amazon, Hobby Lobby, Wal-Mart, Home Depot, and Medline.