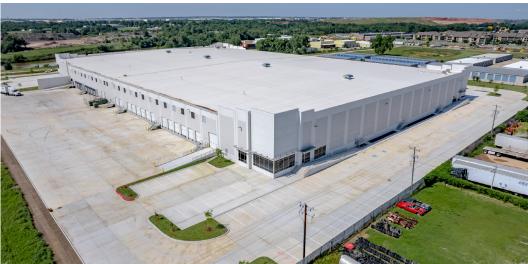

## **PROPERTY OVERVIEW**

OKC SW 13th is a new, cross dock industrial development located in the southwest submarket of Oklahoma City. The property is a two minute drive to I-40, five minutes to I-44 and Hwy 152, and 10 minutes to the Kilpatrick Turnpike, I-35, I-240 and OKC Will Rogers International Airport.