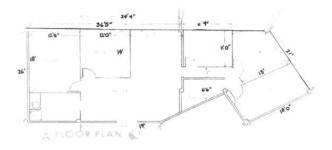

## DETAILS

| Sublease Rate | \$15.00/ SF, FSG |
|---------------|------------------|
| Suite         | 227              |
| SF Available  | 1,855 SF         |
| Year Built    | 1972             |
| Parking Ratio | 2.42 / 1,000 SF  |