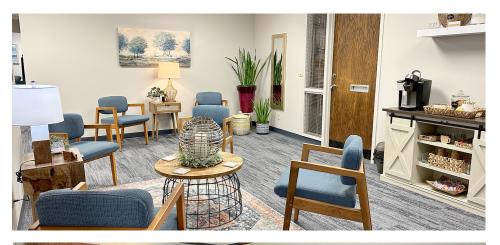

## **PROPERTY OVERVIEW**

Northwest Office Center is a two story, 87,264 SF office complex with a beautiful courtyard. The unique configuration creates an office environment unlike anything in the Oklahoma City Metro.

Ample complimentary covered and surface level parking, complimentary conference room, high speed internet and state of the art key card access technology are among the amenities offered at this one-of-a-kind office building.