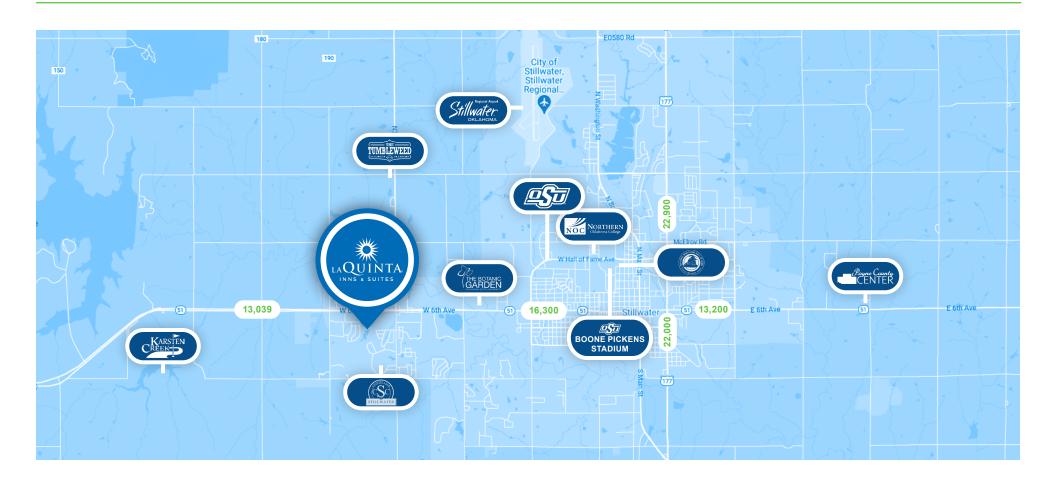

## **PROPERTY OVERVIEW**

Strategically located near the U.S.-177 and OK-51 junction, this pet-friendly hotel offers easy access to Stillwater Regional Airport, Oklahoma State University, and Northern Oklahoma College. An array of restaurants and shopping outlets envelop the surrounding area. The Payne County Expo Center, the National Wrestling Hall of Fame, Gallagher-Iba Arena and Boone Pickens Stadium are all located at a convenient distance.