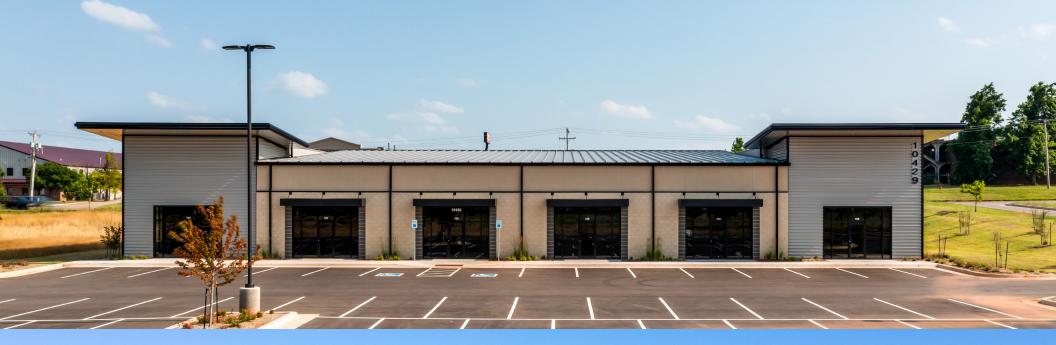

## **PROPERTY OVERVIEW**

Office and retail space available for lease in the mixed-use development of Westgate Park. Westgate Park is situated on the corner of W Reno and Sara Road, with convenient access to both the Kilpatrick Turnpike and I-40. Future expansion of the turnpike will allow a direct route to Will Rogers World Airport.

Phase I of this development includes one 10,500 SF office building and one 10,500 SF retail building. In addition to the development of 444 multi-family units to the east, pad sites are available for a hard corner convenience store, 2-story office building, retail center and full-service restaurants/fast food.