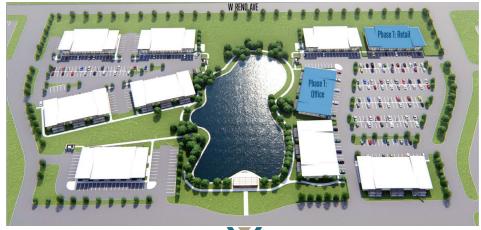

Located just south of the park's prominent Class A office building, Westgate One, these office and retail buildings will feature access to the campus centralized water feature, with seating surrounding the area.

Phase I of this development includes one 10,500 SF office building and one 10,500 SF retail building. In addition to the development of 444 multi-family units to the east, pad sites are available for a hard corner convenience store, 2-story office building, retail center and full-service restaurants/fast food.