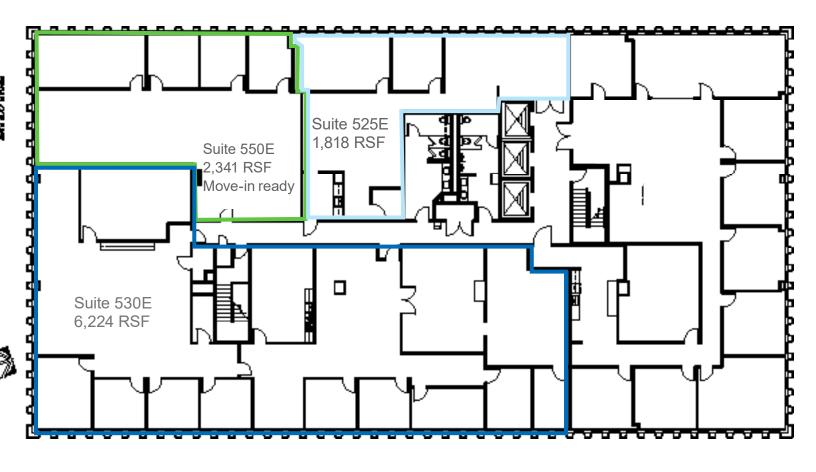

## **DETAILS**

| <b>East Tower</b> |                    |
|-------------------|--------------------|
| Suite 525E        | 1,818 RSF          |
| Suite 530E        | 6,224 RSF          |
| Suite 550E        | 2,341 RSF          |
| Lease Rate        | \$18.00/RSF        |
| Lease Type        | Full Service Gross |
| Lease Term        | 3 - 5 Years        |