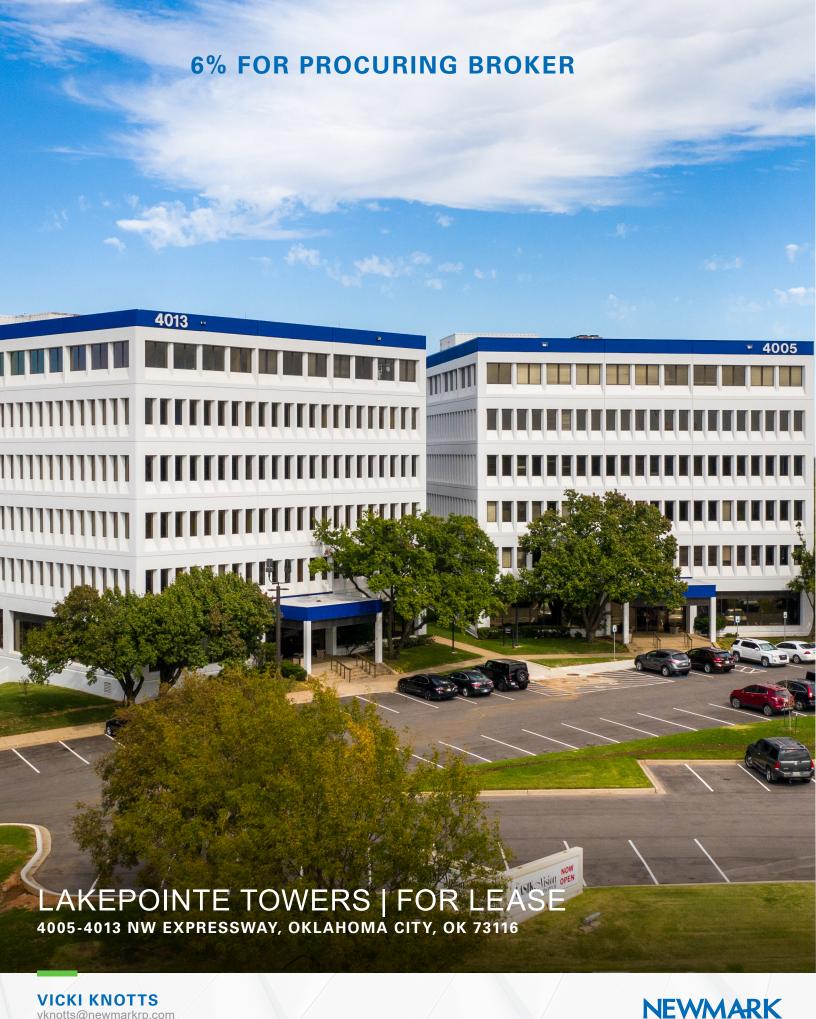

## **PROPERTY OVERVIEW**

Lakepointe Towers is located in the highly sought-after Northwest submarket, offering views of Lake Hefner. Local restaurants, fast food and Penn Square Mall are just a short drive. Easily accessible from NW Expressway and has ample parking. At a cost of \$3,248,308, new renovations include: exterior painting, lobbies, elevators, restrooms, an employee lounge with vending area was added, conference center, along with new landscaping, covered surface parking areas, roofs, building chillers, monument signage, as well as tenant improvements in the amount of \$2,858,208 totaling \$6,106,516.

## **HIGHLIGHTS**

| NW suburban location                                  |
|-------------------------------------------------------|
| Views of Lake Hefner                                  |
| Newly renovated                                       |
| Ample parking available                               |
| Easy access to I-44 & Lake Hefner<br>Parkway          |
| Close proximity to restaurants, shopping, and medical |
|                                                       |