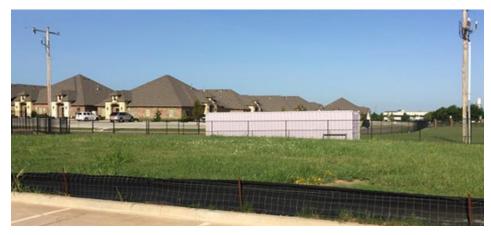

#### **PROPERTY OVERVIEW**

Lot has an existing parking lot and would make a great building location for an investor or owner/user. Situated in the Quail Springs/Memorial corridor which is the central hub for this highly sought after area. Close to hotels, restaurants, banks, retail, community organizations and major employers.

## **DETAILS**

| Lot Size    | 0.36 AC ± |
|-------------|-----------|
| Sales Price | \$300,000 |
| Zoning      | C-3       |