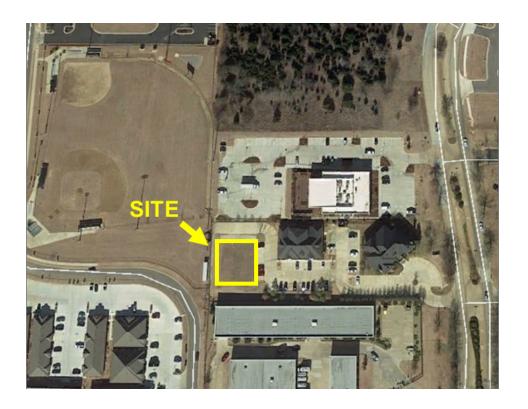

#### **PROPERTY OVERVIEW**

Lot has an existing parking lot and would make a great building location for an investor or owner/user. Situated in the Quail Springs/Memorial corridor which is the central hub for this highly sought after area. Close to hotels, restaurants, banks, retail, community organizations and major employers.

## **DETAILS**

| Lot Size    | 0.36 AC ± |
|-------------|-----------|
| Sales Price | \$300,000 |
| Zoning      | C-3       |