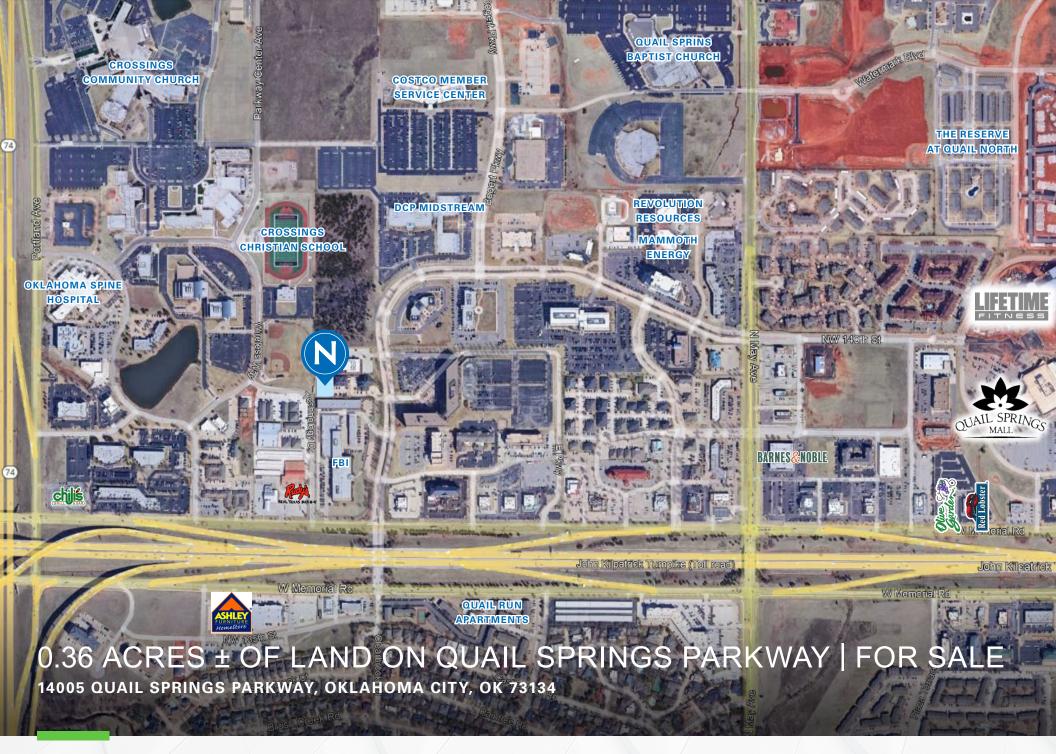

#### **PROPERTY OVERVIEW**

Lot has an existing parking lot and would make a great building location for an investor or owner/user. Situated in the Quail Springs/Memorial corridor which is the central hub for this highly sought after area. Close to hotels, restaurants, banks, retail, community organizations and major employers.

## **DETAILS**

| Lot Size    | 0.36 AC ± |
|-------------|-----------|
| Sales Price | \$300,000 |
| Zoning      | C-3       |

### **PROPERTY HIGHLIGHTS**

Close to Memorial Rd., May Ave., and the Kilpatrick Turnpike

Near Quail Springs Mall & Gaillardia Country Club

Surrounded by great tenant diversity

Convenient to hotels, restaurants, banks, and retail