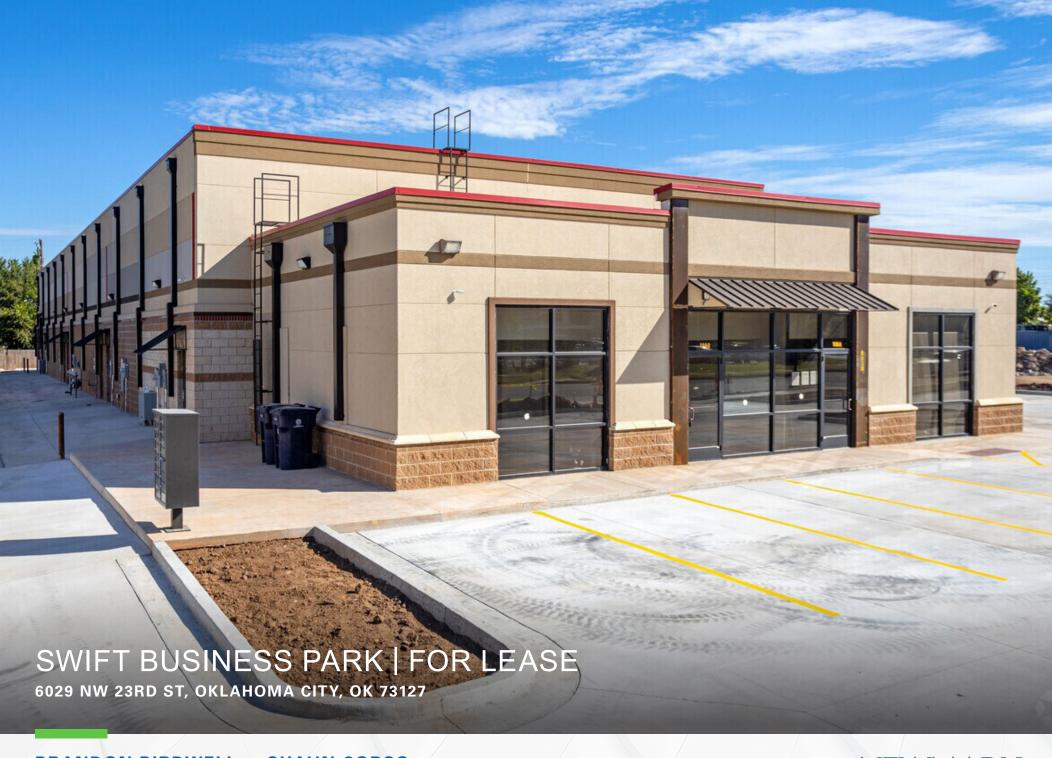

## 6029 NW 23RD ST / FOR LEASE

## PROPERTY OVERVIEW

This newly constructed and charming property offers four available suites in a highly accessible location, just minutes from all major highways. Anchored by Mercy Primary Care Clinic, the building benefits from strong visibility and steady foot traffic. Suite 100, positioned at the front of the building with direct frontage on NW 23rd Street, is currently built out as office space but serves as a prime retail opportunity due to its high exposure. Suites 500 through 800 are each 1,500 square feet in warm shell/white box condition and can be combined for up to 6,000 square feet of contiguous space. Suites 500, 600, and 800 are equipped with overhead doors on the west side of the building, offering added flexibility for a variety of uses. All units are move-in ready, and interior improvements and tenant allowances are negotiable. Please note that operating expenses are not included in the base rent, and medical marijuana dispensaries are not permitted.