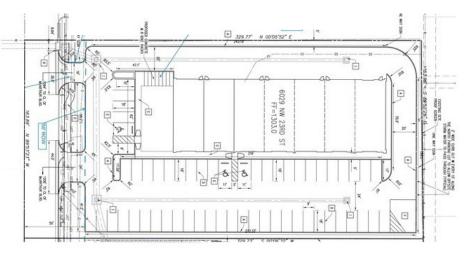

## PROPERTY OVERVIEW

This newly constructed and charming property offers four available suites in a highly accessible location, just minutes from all major highways. Anchored by Mercy Primary Care Clinic, the building benefits from strong visibility and steady foot traffic. Suite 100, positioned at the front of the building with direct frontage on NW 23rd Street, is currently built out as office space but serves as a prime retail opportunity due to its high exposure. Suites 500 through 800 are each 1,500 square feet in warm shell/white box condition and can be combined for up to 6,000 square feet of contiguous space. Suites 500, 600, and 800 are equipped with overhead doors on the west side of the building, offering added flexibility for a variety of uses. All units are move-in ready, and interior improvements and tenant allowances are negotiable. Please note that operating expenses are not included in the base rent, and medical marijuana dispensaries are not permitted.

## **DETAILS**

| Price / SF      | \$13.00 - \$15.00 / SF |
|-----------------|------------------------|
| Space Available | 1,500 - 6,065 SF       |
| Year Built      | 2021                   |
| Market          | Oklahoma City          |