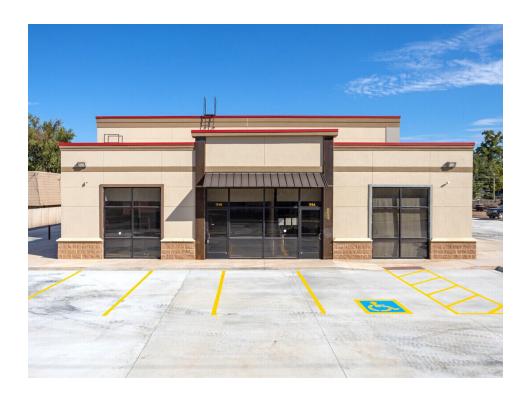

## PROPERTY OVERVIEW

This newly constructed and charming property offers four available suites in a highly accessible location, just minutes from all major highways. Anchored by Mercy Primary Care Clinic, the building benefits from strong visibility and steady foot traffic. Suite 100, positioned at the front of the building with direct frontage on NW 23rd Street, is currently built out as office space but serves as a prime retail opportunity due to its high exposure. Suites 500 through 800 are each 1,500 square feet in warm shell/white box condition and can be combined for up to 6,000 square feet of contiguous space. Suites 500, 600, and 800 are equipped with overhead doors on the west side of the building, offering added flexibility for a variety of uses. All units are move-in ready, and interior improvements and tenant allowances are negotiable. Please note that operating expenses are not included in the base rent, and medical marijuana dispensaries are not permitted.