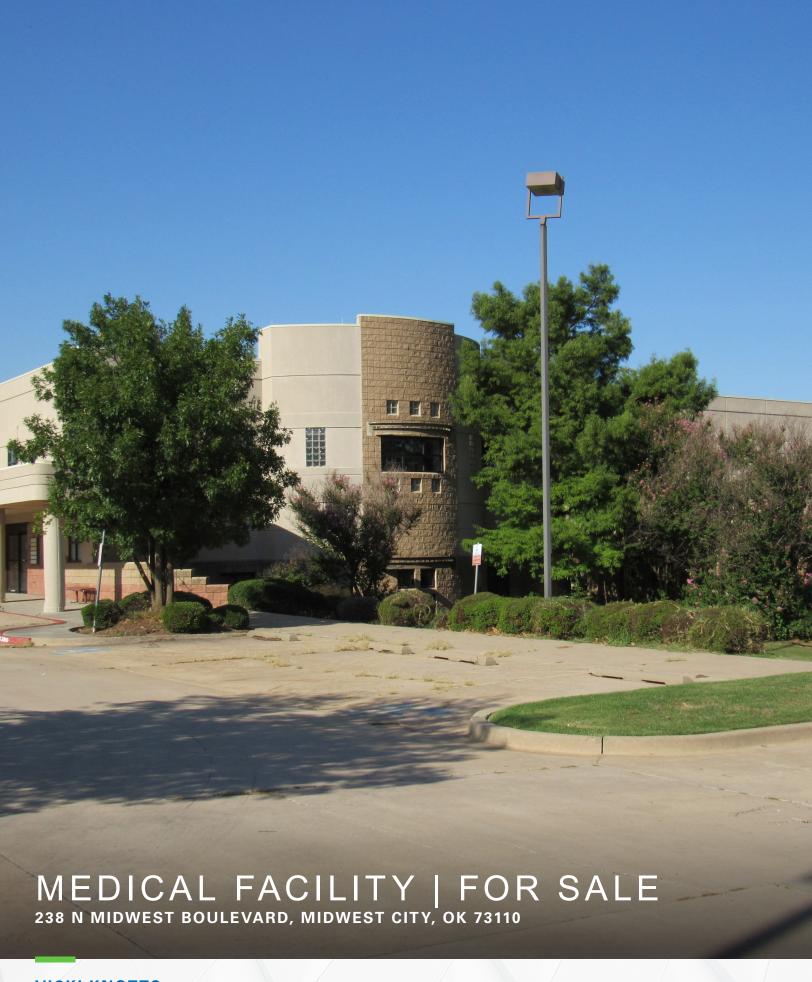

## **PROPERTY OVERVIEW**

Constructed in 1994, this birthing center includes 12 birthing suites, both surgical and delivery rooms, while having immediate access to the Saint Anthony Hospital Midwest. The facility was designed to support the neighboring cities, such as Choctaw, Del City, Nicoma Park, and part of Oklahoma City. The City of Midwest City has developed the "Parklawn Drive and National Avenue Revitalization Plan and Design Code".

### **DETAILS**

| \$4,875,000 |
|-------------|
| \$150.00    |
| 32,499 SF   |
| 1994        |
| 1.06 AC     |
|             |