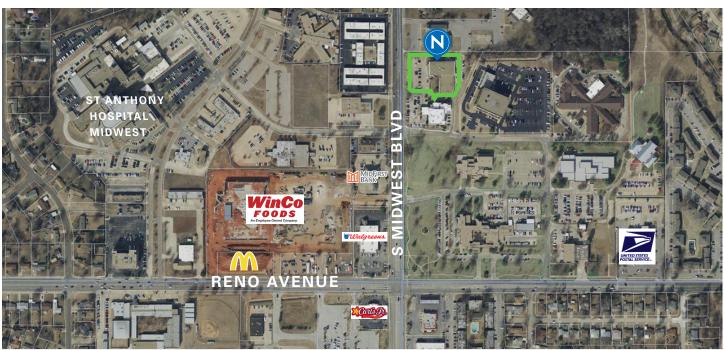

## **PROPERTY OVERVIEW**

Constructed in 1994, this birthing center includes 12 birthing suites, both surgical and delivery rooms, while having immediate access to the Saint Anthony Hospital Midwest. The facility was designed to support the neighboring cities, such as Choctaw, Del City, Nicoma Park, and part of Oklahoma City. The City of Midwest City has developed the "Parklawn Drive and National Avenue Revitalization Plan and Design Code".