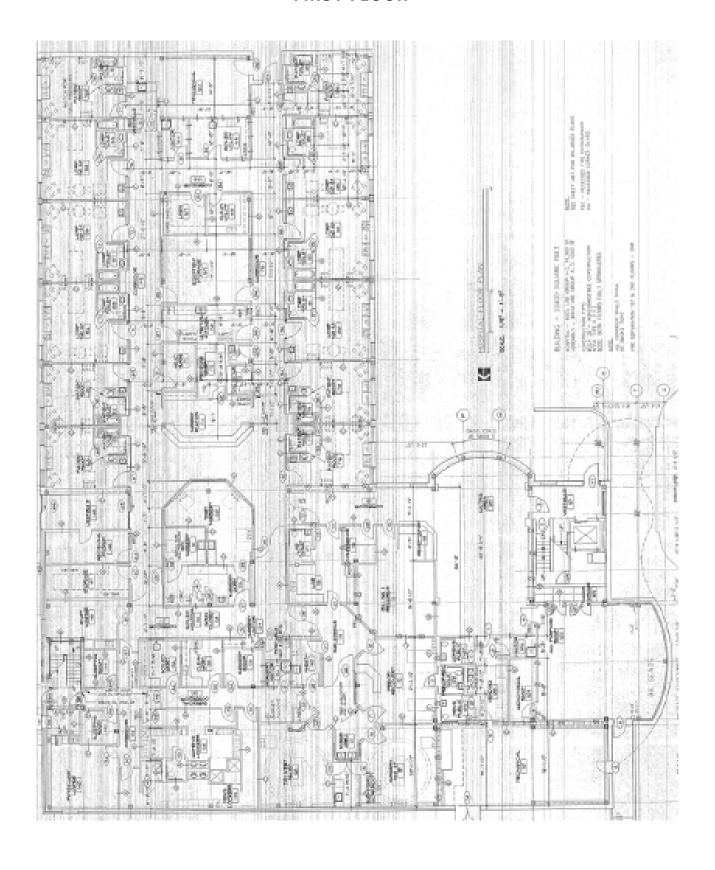

,875,000 |
|-------------|
| \$150.00    |
| 32,499 SF   |
| 1994        |
| 1.06 AC     |
|             |



### **HIGHLIGHTS**

| Diesel powered generator to power entire building |
|---------------------------------------------------|
| Elevator                                          |
| X-ray area                                        |
| 2 labs                                            |
| Kitchen                                           |
| Men's & Women's locker rooms                      |
| Multiple restrooms                                |
| 16 exam rooms                                     |
| 8 private bathrooms                               |
| Lounge area on each floor                         |
|                                                   |



# **FIRST FLOOR**



### SECOND FLOOR