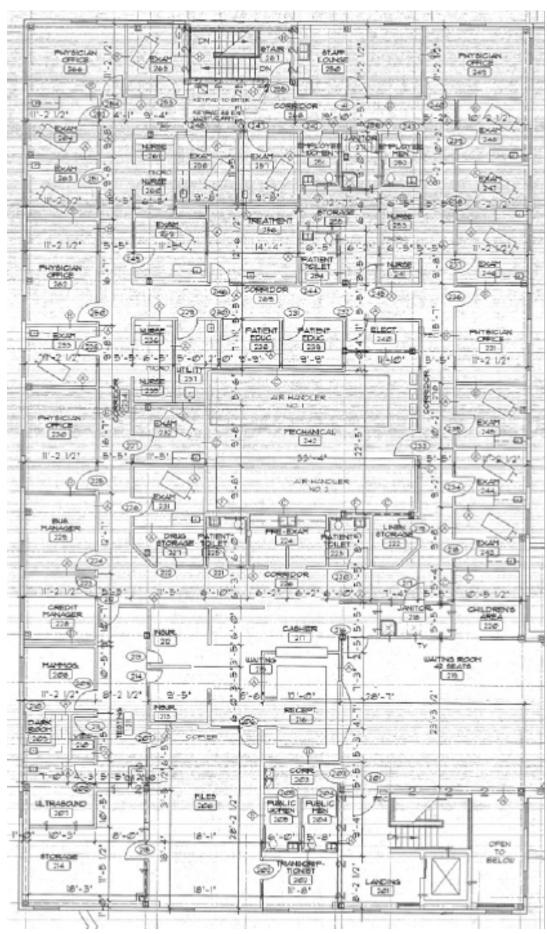

-----|
| \$150.00    |
| 32,499 SF   |
| 1994        |
| 1.06 AC     |
|             |



### **HIGHLIGHTS**

| Diesel powered generator to power entire building |
|---------------------------------------------------|
| Elevator                                          |
| X-ray area                                        |
| 2 labs                                            |
| Kitchen                                           |
| Men's & Women's locker rooms                      |
| Multiple restrooms                                |
| 16 exam rooms                                     |
| 8 private bathrooms                               |
| Lounge area on each floor                         |
|                                                   |



# **FIRST FLOOR**



### SECOND FLOOR