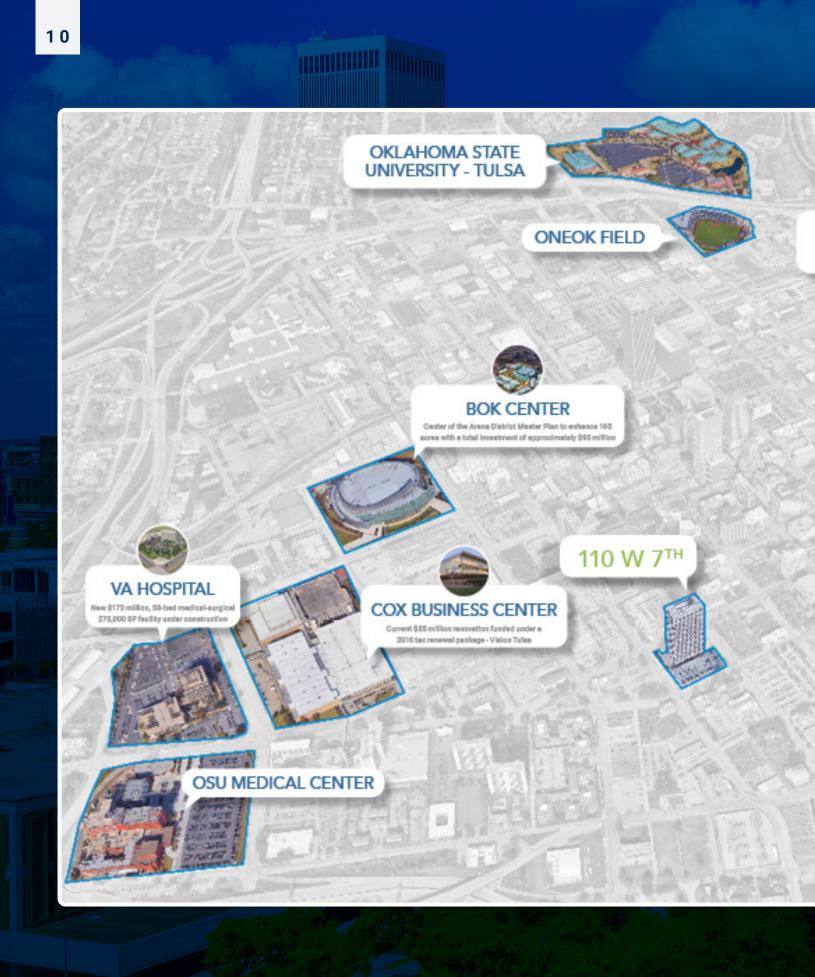

#### **ROBINSON PARK DOWNTOWN AMENITIES + NEARBY RETAILERS**

Robinson Park manages several commercial real estate buildings across the United States; including office, hospitality and parking garages. This sizable footprint cultivates an amenity-rich environment for our tenants to mutually benefit from.

# WALKABILITY

110 W 7TH IS PERFECTLY LOCATED AT THE SOUTHWEST EDGE OF DOWNTOWN TULSA.

BMX WORLD HQ \$23 million alter funded by Vision

Tales to be opened in 2021

THIS PLACEMENT OFFERS WALKABILITY TO POPULAR DESTINATIONS WHILE AVOIDING THE HEART OF CENTRAL BUSINESS DISTRICT TRAFFIC.