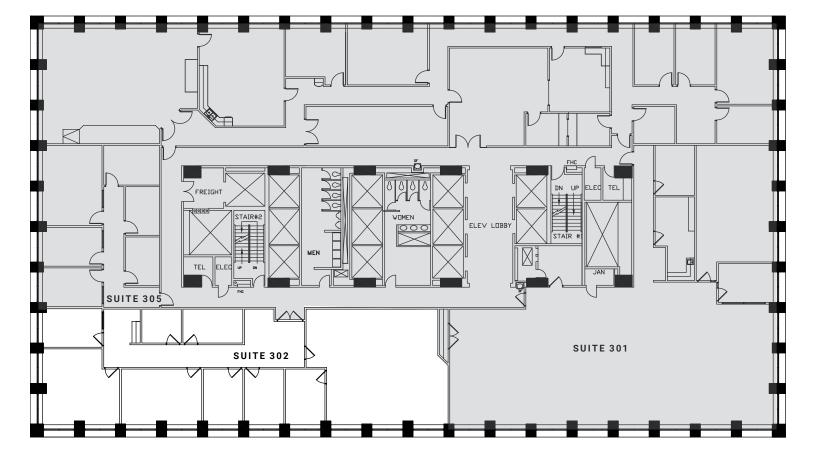

## SUITE 302 110 W 7TH **3rd Floor**

3,401 SF

204 N. Robinson, Ste 700, OKC, OK 73102 for more information, visit us at 110 W. 7th, Ste 2600, Tulsa, OK 74119 The information contained herein was obtained from sources believed reliable; however, Newmark Robinson Park makes no guarantees, varianties or representations as to the completeness or accuracy thereof. The presentation of this property is submitted subject to errors, omissions, change of price or conditions prior to sale or lease, or withdrawal without notice. Independently Owned and Operated.