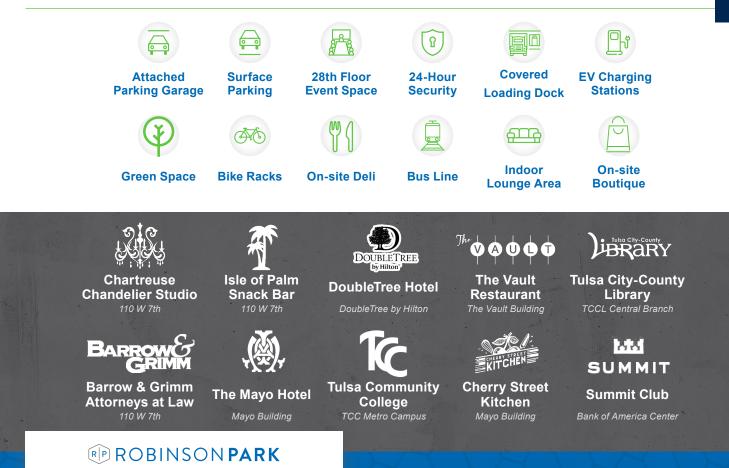

#### **ROBINSON PARK DOWNTOWN AMENITIES + NEARBY RETAILERS**

Robinson Park manages several commercial real estate buildings across the United States; including office, hospitality and parking garages. This sizable footprint cultivates an amenity-rich environment for our tenants to mutually benefit from.

THOUGHTFUL AMENITIES Manicured outdoor green space with seating

ATTACHED STRUCTURED PARKING Including a covered parkway and lower level entry

QUICK ACCESS TO PREMIER SHOPPING Proximity to Tulsa's highways offers quick access to premier shopping

ACCESS TO AMENITIES Available conference center, event space, and full-service deli onsite

WALKABLE TO POPULAR RESTAURANTS A variety of dining options for business and personal needs

## CONVENIENT PARKING RATIO OF 1 PER 1,000 SF